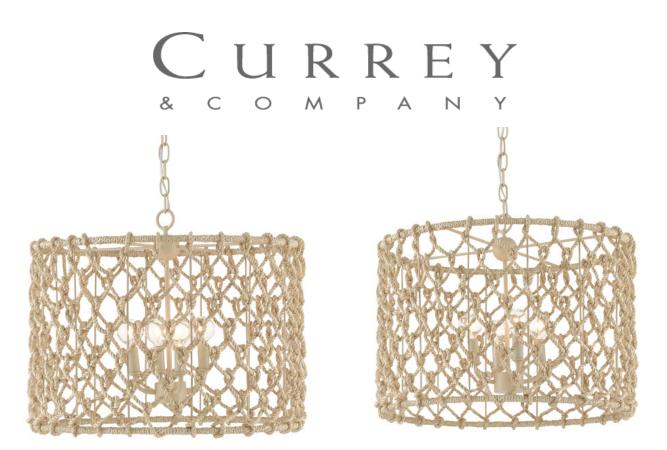

## Chesapeake Drum Chandelier

Overall: 17.5"h x 21"dia Adjustable Height: 24" to 92"

Finish: Beige/Smokewood/Natural Rope Materials: Wrought Iron/Abaca Rope

Item Weight: 8 lb Number of Lights: 4 Sugggested Bulb: G Globe Socket Type: E12 Watts per Socket / Item: 60 / 240

Chain Included: 6' Beige Cord: 13' Clear Silver Made of wrought iron in a smoke wood finish and natural abaca rope, the Chesapeake Chandelier is a drum chandelier with an open and airy feel thanks to the loose looping of the material between the top and bottom rings of the shade. The nautical chandelier illustrates the skill of our artisans, as the rope is hand-knotted and hand-tied to the frame, painstaking efforts that result in an artisanal light fixture.