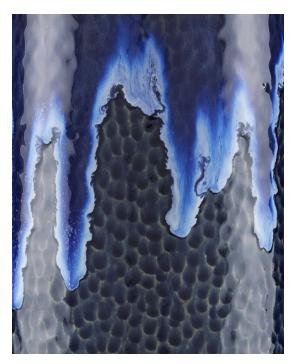

Cord: 6' Clear Silver Switch: 3-Way Turn Knob Shade: Off White Linen Shade Dimensions: 18" x 11"h When heavy-hitting texture is desired, the Kelmscott Blue Table Lamp brings it in spades. Made of ceramic with swirling and dripping patterns in a blue reactive glaze, the drifts of color will be slightly different from lamp to lamp. This artisanal piece was made by women artisans living at the border of Burma and Thailand. A nickel finial fastens the white linen shade to the fixture.