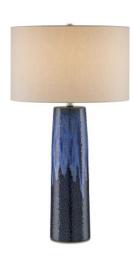

## Kelmscott Blue Table Lamp

6000-0801

In Stock / Sale

Overall: 33.25"h x 18"dia

Finish: Reactive Blue Materials: Ceramic

Item Weight: 11 lbs. Number of Lights: 1

Suggested Bulb: A Standard Bulb

Socket Type: E26 150/150

Cord: 6' Clear Silver Switch: 3-Way Turn Knob Shade: Off White Linen Shade Dimensions: 18" x 11"h When heavy-hitting texture is desired, the Kelmscott Blue Table Lamp brings it in spades. Made of ceramic with swirling and dripping patterns in a blue reactive glaze, the drifts of color will be slightly different from lamp to lamp. This artisanal piece was made by women artisans living at the border of Burma and Thailand. A nickel finial fastens the white linen shade to the fixture.