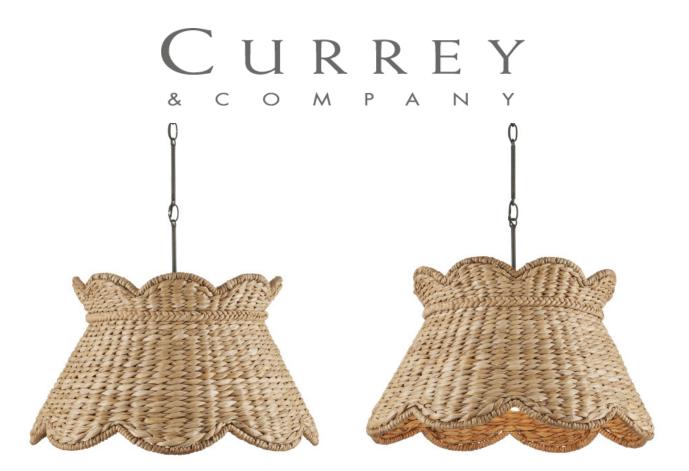

## Annabelle Large Pendant

Overall: 18.75"h x 24.25"dia Adjustable Height: 22.75" to 68.75"

Finish: Natural Materials: Water Hyacinth/Wrought Iron

Item Weight: 8 lb Number of Lights: 1 Sugggested Bulb: G Globe Socket Type: E26 Watts per Socket / Item: 60 / 60

Cord: 13' Black Shade: Natural Water Hyacinth Shade Dimensions: 17.75" x 24.25" x 14.25"h Suzanne Duin, who founded the Houston shop and design studio Maison Maison, conceived the Annabelle Large Pendant. Known for a keen eye in sourcing authentic French antiques and home accessories from around the globe, Suzanne created a line of woven light fixtures that are handmade by artisans in South Asia. The shade, made of water hyacinth, will bring both texture and French flair to a space, the braided edges fine treatments that reflect Parisian style. Infuse a breakfast nook with the lore o