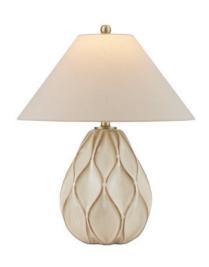

## Edgemoor Table Lamp

New

Overall: 23.25"h x 19"dia

Finish: Beige/Dark Brown/Light Antique Brass Materials: Ceramic/Metal

Item Weight: 5 lbs. Number of Lights: 1 Suggested Bulb: A Standard Bulb Socket Type: E26 60/60

Cord: 6' Silver Switch: 1-Way Turn Knob Shade: Off-White Linen Shade Dimensions: 6" x 19" x 9"h The undulating pattern on the pear-shaped body of the Edgemoor Table Lamp is reminiscent of macramé. Made of ceramic covered in a mix of beige and dark brown glazes, the peaks on the lamp stand out because they've been rubbed to show the deeper tones underneath. The hardware on this beige lamp is in a light antique brass finish, as is the finial.