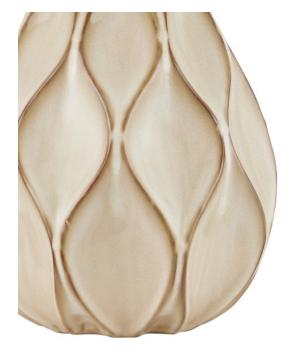

Cord: 6' Silver Switch: 1-Way Turn Knob Shade: Off-White Linen Shade Dimensions: 6" x 19" x 9"h The undulating pattern on the pear-shaped body of the Edgemoor Table Lamp is reminiscent of macramé. Made of ceramic covered in a mix of beige and dark brown glazes, the peaks on the lamp stand out because they've been rubbed to show the deeper tones underneath. The hardware on this beige lamp is in a light antique brass finish, as is the finial.