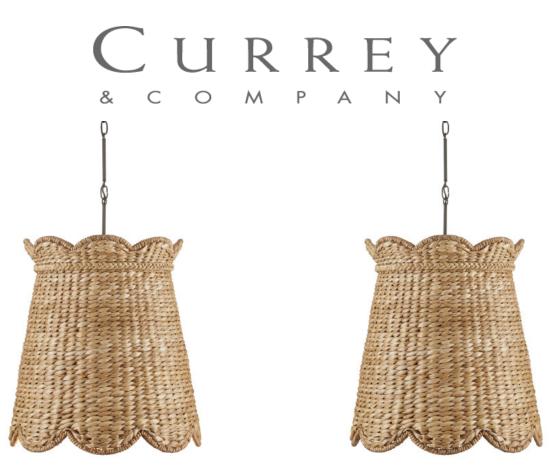

## Annabelle Medium Pendant

Overall: 26.5"h x 20.75"dia Adjustable Height: 30.5" to 76.5"

Finish: Natural Materials: Water Hyacinth/Wrought Iron

Item Weight: 10 lb Number of Lights: 1 Sugggested Bulb: G Globe Socket Type: E26 Watts per Socket / Item: 60 / 60

Cord: 13' Black Shade: Natural Water Hyacinth Shade Dimensions: 17" x 20.75" x 22.25"h Suzanne Duin, who founded the Houston shop and design studio Maison Maison, conceived the Annabelle Medium Pendant. Known for a keen eye in sourcing authentic French antiques and home accessories from around the globe, Suzanne created a line of woven light fixtures that are handmade by artisans in South Asia. The shade, made of water hyacinth, will bring both texture and French flair to a space, the braided edges fine treatments that reflect Parisian style. Infuse a breakfast nook with the lore