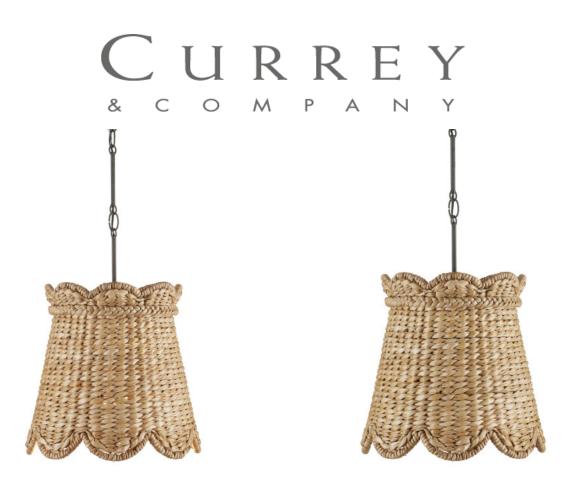

## Annabelle Small Pendant

9000-1117

3 (

Overall: 19"h x 14.5"dia Adjustable Height: 23" to 69"

Finish: Natural

Materials: Water Hyacinth/Wrought Iron

Item Weight: 6 lb Number of Lights: 1

Sugggested Bulb: A Standard Bulb

Socket Type: E26

Watts per Socket / Item: 60 / 60

Cord: 13' Black

Shade: Natural Water Hyacinth

Shade Dimensions: 11.5" x 14.5" x 14.25"h

Suzanne Duin, who founded the Houston shop and design studio Maison Maison, conceived the Annabelle Small Pendant. Known for a keen eye in sourcing authentic French antiques and home accessories from around the globe, Suzanne created a line of woven light fixtures that are handmade by artisans in South Asia. The shade, made of water hyacinth, will bring both texture and French flair to a space, the braided edges fine treatments that reflect Parisian style. Infuse a breakfast nook with the lore o