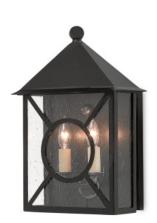

## Ripley Medium Outdoor Wall Sconce

5500-0003

In Stock

Overall: 15.25"h x 10.5"w x 8"d

Finish: Midnight

Materials: Seeded Glass/Wrought Iron

Item Weight: 10 lbs. Number of Lights: 2

Sugggested Bulb: Candelabra

Socket Type: E12 60/120 The Ripley Medium Outdoor Wall Sconce in our Twelfth Street collection of outdoor lighting features a high-performance, weather-resistant Trilux finish that is fade resistant, crack resistant and rust resistant. We guarantee the finishes applied to our Twelfth Street pieces for five years. The metal on this black sconce in a midnight finish surrounds seeded-glass panes.