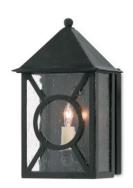

## Ripley Small Outdoor Wall Sconce

5500-0004

In Stock

Overall: 12.25"h x 7.25"w x 6.5"d

Finish: Midnight

Materials: Seeded Glass/Wrought Iron

Item Weight: 6 lbs. Number of Lights: 1

Sugggested Bulb: Candelabra

Socket Type: E12

60/60

The Ripley Small Outdoor Wall Sconce in our Twelfth Street collection of outdoor lighting features a high-performance, weather-resistant Trilux finish that is fade resistant, crack resistant and rust resistant. We guarantee the finishes applied to our Twelfth Street pieces for five years. The metal on this black sconce in a midnight finish surrounds seeded-glass panes.