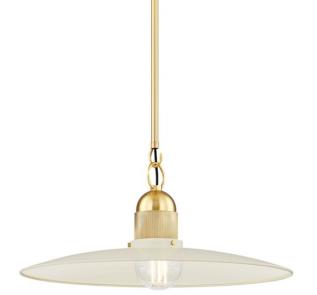

LEANNA H793701-AGB/SCR

A beautifully modern take on the farmhouse pendant, Leanna features a very slim reflector shade in Soft Cream or Soft Black. Deliberate space between the shade and socket cup allows light to shine on the Aged Brass knurled detailing above as well as reflect off the shade itself. The sconce brings a modern mood to any wall and the pendant, with its delicate hook and loop suspension, is stunning styled in multiples over the kitchen island.

### **FINISHES**

Aged Brass/soft Black (AGB/SBK) AGED BRASS/SOFT CREAM (AGB/SCR)

#### DIMENSIONS

Height 8.75" Width/Diameter 18.25" Minimum Height 13.50" Maximum Height 49.50" Canopy/Backplate 4.75" Hanging Type 1-3" / 1-6" / 1-12" / 1-18" Stems

Weight 5.59lb