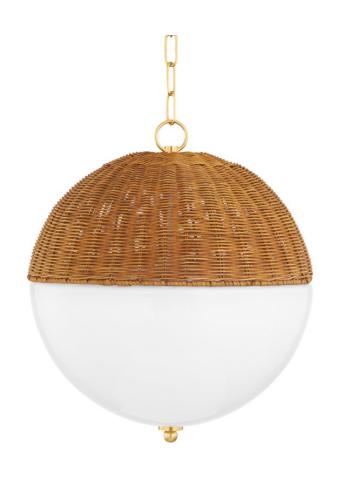

# **SUMMER**

H603701L-AGB

This simple yet sophisticated design brings together two shades, one unexpected and one familiar, because Summer could always use more shade. Opal shiny glass is topped by hand-woven rattan giving this globe pendant a fresh and natural feel. Summer is the perfect way to add texture and a touch of organic style to any room.

## **FINISHES**

Aged Brass (AGB)

## **DIMENSIONS**

Height 18.50"

Width/Diameter 16.00"

Minimum Height 22.00"

Maximum Height 74.00"

Canopy/Backplate 4.75"

Hanging Type 54" Chain

Weight 10.00lb

## **GLASS/SHADES**

Material Glass

Attachment

Color White