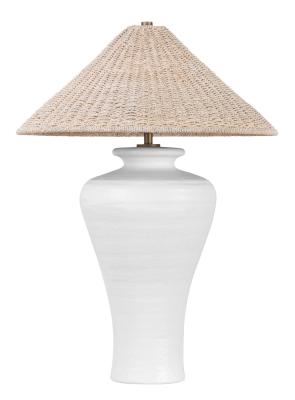

Designed in honor of the matriarchal figure in Julie Dash's "Daughters of the Dust," the Pezante lamp is a vision of regal, coastal elegance. Elements of the novel are translated into design features, with the ceramic urn-shaped base inspired by white dresses and the bleached Abaca shade recalling straw hats. Rooted in heritage yet with contemporary simplicity, Pezante writes a new story for modern spaces. Part of our Loft and Thought collection.

### **FINISHES**

Patina Brass/Ceramic Loft White (PBR/CLW) DIMENSIONS

Height 30.00" Width/Diameter 22.00" Length " Minimum Height " Maximum Height " Canopy/Backplate 6.00" Hanging Type Weight 25.30lb

## GLASS/SHADES

Material Abaca Attachment Finish Bleached