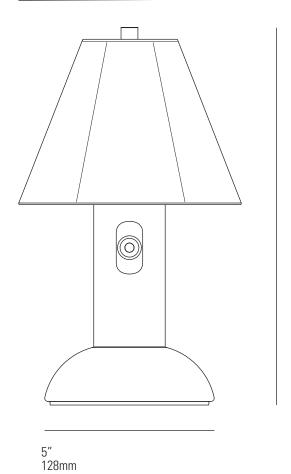

## **BLOSSOM** Portable Light

## Specifications

| PRODUCT CODE:       | FT704G, FT704R, FT704PG                                                   |
|---------------------|---------------------------------------------------------------------------|
| POWER:              | 2.4W LED MODULE; 8W CHARGING                                              |
| LIGHT SOURCE:       | INTEGRAL LED                                                              |
| COLOUR TEMPERATURE: | 2700K WARM WHITE                                                          |
| COLOUR RENDERING:   | CRI 90                                                                    |
| DIMMING (3-STEP):   | 100%, 66%, 33%                                                            |
| RUN TIME:           | 7 HR - 100% BRIGHTNESS<br>10.5 - 66% BRIGHTNESS<br>20 HR - 33% BRIGHTNESS |