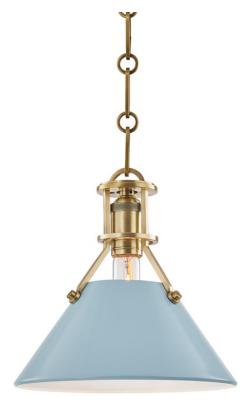

# PAINTED NO.2 MDS351-AGB/BB

Painted No.2 has an effortless look, the result of careful consideration. A relaxed form with timeless style, two beautiful finish options make it feel fresh.

#### **FINISHES**

Aged Brass/blue Bird (AGB/BB) Aged Brass/darkest Blue (AGB/DBL) Aged Brass/leaf Green Combo (AGB/LFG) Aged Brass/off White (AGB/OW) Polished Nickel/blue Bird (PN/BB) Polished Nickel/darkest Blue (PN/DBL) Polished Nickel/leaf Green (PN/LFG) Polished Nickel/off White (PN/OW)

## DIMENSIONS

Height 9.25" Width/Diameter 9.50" Minimum Height 0.00" Maximum Height 0.00" Canopy/Backplate 5.00" Hanging Type Weight 9.50lb

## GLASS/SHADES

Material STEEL Attachment Color BLUE BIRD

## LAMPING/ELECTRICAL

Bulb 1 Bulb Included No Socket Type E26 Medium Base - T10 Bulb Bulb 1 1 - 60 Watt Max 120 VAC UL Rating UL Damp