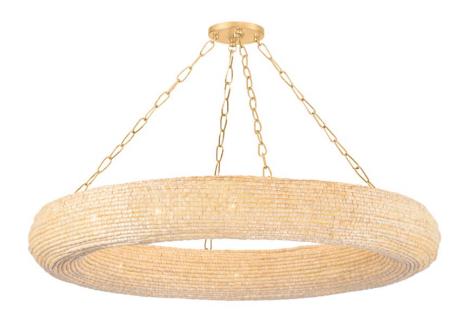

# LURE 384-50-VGL

Inspired by the tropics, this large-scale chandelier exudes coastal elegance. The classic donut-shaped shade is adorned with hundreds of handmade wood beads in a light brown hue recalling sand and shells. Chunky Vintage Gold Leaf chains complete this bohemian-inspired chandelier, which comes in two sizes.

\*Due to the one-of-a-kind nature of the medium, exact colors and patterns may vary slightly from the image shown.