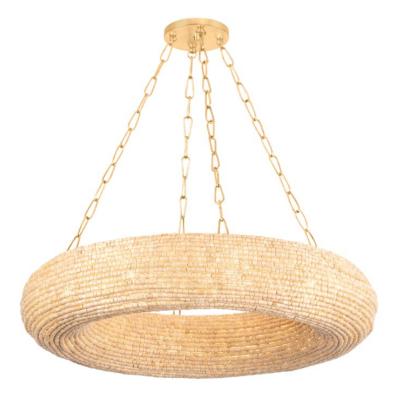

# LURE 384-36-VGL

Inspired by the tropics, this large-scale chandelier exudes coastal elegance. The classic donut-shaped shade is adorned with hundreds of handmade wood beads in a light brown hue recalling sand and shells. Chunky Vintage Gold Leaf chains complete this bohemian-inspired chandelier, which comes in two sizes.

\*Due to the one-of-a-kind nature of the medium, exact colors and patterns may vary slightly from the image shown.

### **FINISHES**

Vintage Gold Leaf (VGL)

## **DIMENSIONS**

Height 7.00"

Width/Diameter 36.00"

Minimum Height 22.00"

Maximum Height 78.00"

Canopy/Backplate 7.00"

Hanging Type

Weight 30.50lb

## **GLASS/SHADES**

Material Wood

Attachment

Color