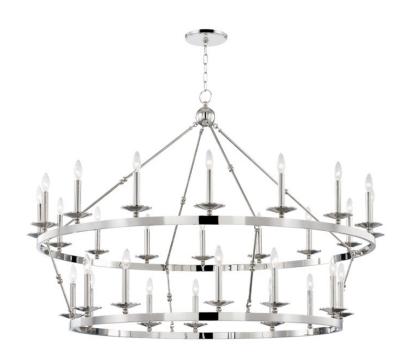

# ALLENDALE 3228-PN

Streamlining a wagon-wheel chandelier with hook-and-hoop rods, Allendale breathes new life into a classic. Available in one-to-three-tier and rectangle versions, its sphere details and vastly different finishes refine the rustic.

#### DIMENSIONS

Height 40.75" Width/Diameter 58.00" Minimum Height 43.75" Maximum Height 94.75" Canopy/Backplate 7.00" Hanging Type Weight 58.00lb