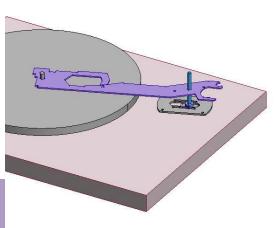

## Set arm height and tighten Step 5;

Then continue with Page C on the User Guide.

v4