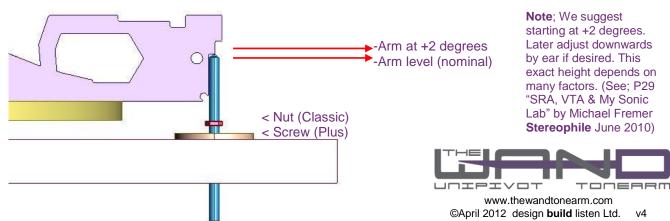

## Set arm height and tighten Step 5;

Then continue with Page C on the User Guide.

v4