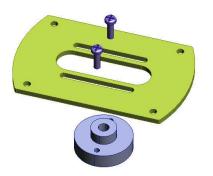

Wand 12in; may be mounted on a 'Standard' SME12in cutout with its centre at 295mm

Step 1; Mount the boss onto SME Plate (But don't tighten screws) Wand Classic shown here, Wand Plus is slightly different.