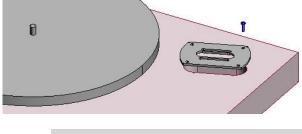

## Step 2; Screw down plate (Screws not supplied as they vary according to the turntable)

Hint; If replacing a SME 3009 mounting, experiment with / without rubber mounts.