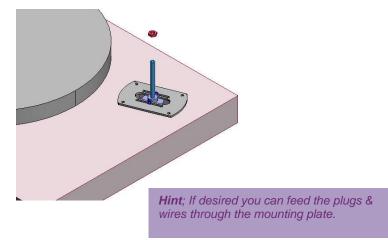

slot nature of the SME cutout allows some options

Wand 9.5in; may be mounted on a 'Standard' SME 9in cutout with its centre at 215mm

Wand 10.3in; may only be mounted if the SME plate is centered at 222mm (as per SME 310) even then, there is limited overhang adjustment. Check your own application, it may also mean the SME slot needs to slightly enlarged.

Wand 12in; may be mounted on a 'Standard' SME12in cutout with its centre at 295mm

Step 1; Mount the boss onto SME Plate (But don't tighten screws) Wand Classic shown here, Wand Plus is slightly different.



## Step 2; Screw down plate (Screws not supplied as they vary according to the turntable)



Hint; If replacing a SME 3009 mounting, experiment with / without rubber mounts.

## **Step 3**; Add spindle (& nut for Classic, as here)



## Set arm height and tighten Step 5;





Then continue with Page C on the User Guide.

v4