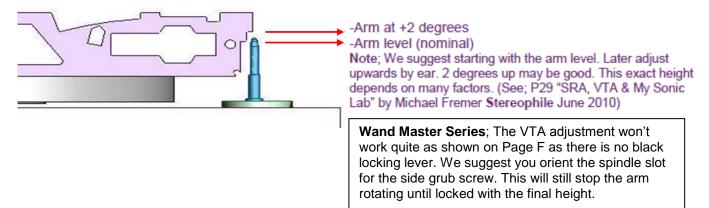

**Wand Classic 10.3in**; These instructions are for Wand Plus and Master Series, ask us about Classic 10.3in arm fitting. (You will need the Michell plate but not the Wand one pictured here)

**Step 3**; Set arm height. Sit the protractor on the playing surface. Lock the spindle with the hex key into the side of the mount.

**Step 4**; Position the spindle sideways using protractor Then continue with Page D on the User Guide.

©January 2018 design build listen Ltd.