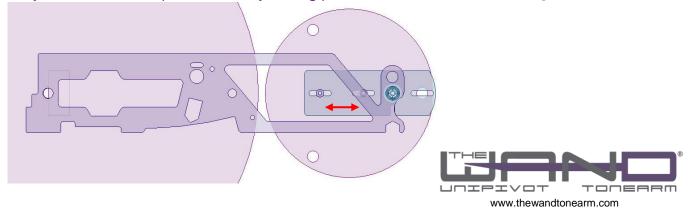

**Step 4**; Position the spindle sideways using protractor Then continue with Page D on the User Guide.

©January 2018 design build listen Ltd.