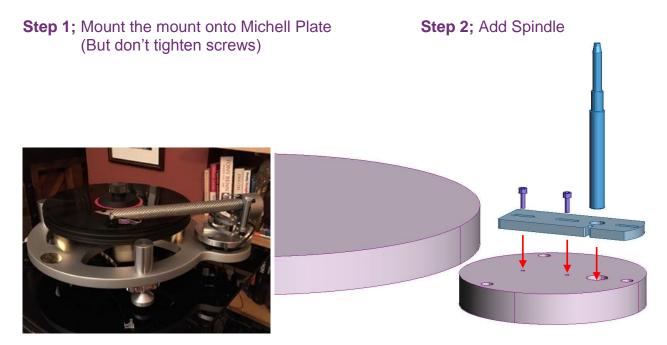

## Fitting The Wand Tonearm® to a Michell Turntable. (Plus and Master Series)

Wand 9.5in; may be mounted on the standard Michell Technoarm / Rega mounting plate.

**Wand 10.3in**; may only be mounted on a dedicated Michell mounting plate and using a special Wand-Michell arm mount available to order from Design Build Listen Ltd

**Wand Classic 10.3in**; These instructions are for Wand Plus and Master Series, ask us about Classic 10.3in arm fitting. (You will need the Michell plate but not the Wand one pictured here)

**Step 3**; Set arm height. Sit the protractor on the playing surface. Lock the spindle with the hex key into the side of the mount.

**Step 4**; Position the spindle sideways using protractor Then continue with Page D on the User Guide.

©January 2018 design build listen Ltd.