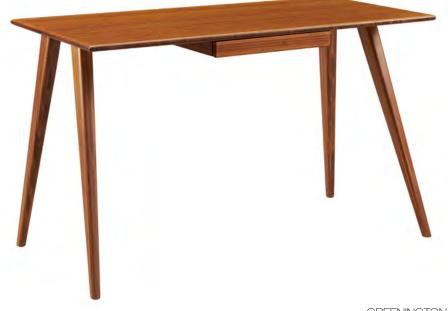

s. Hanna's gently slim curved seat is made in solid Wheat bamboo or neatly upholstered in top-grain leather.

#### HANNA DINING CHAIR



#### Spring Lookbook 2023









## CURRANT

Finished on all four sides, Currant's solid bamboo drawer boxes are finished inside and out, using English dovetail joinery, and soft closing, under mount drawer glides.



#### Spring Lookbook 2023







#### ANTARES

Two-tiered design features generous tabletops doubling display and storage space. Hand finished edges show off gorgeous joinery, creating a simple but elegant floating tabletop.



GREENINGTON



#### STUDIO PLUS

Modern and versatile, Studio Plus home office is crafted in solid Amber Bamboo. Both leaning and metal shelving include solid bamboo shelves stacking five high for tons of storage.









#### SANTA CRUZ

Santa Cruz highlights a contrast of colors and materials for a casual and sophisticated look. Modern lines and upscale style contrast sleek black accents with solid Wheat bamboo.

#### ERIKKA DINING

Two self-storing butterfly leaves extend to 94" or 110" inches. Easy to operate with one person, the leaves fold to store neatly under the tabletop.







#### WHY CHOOSE BAMBOO

#### • FAST GROWING

Grows to harvestable maturity in 5 years or less.

- RAPIDLY RENEWABLE
   Replenishes itself faster than other wood materials.
- SELF PROPAGATING No need to replant, roots left intact to grow next season.
- CARBON SEQUESTRATION
   Bamboo among the most efficient CO2 absorbers.
- RELEASES OXYGEN
   Bamboo produces about 35% more oxygen than trees.
- LOCAL FARMERS Locally o