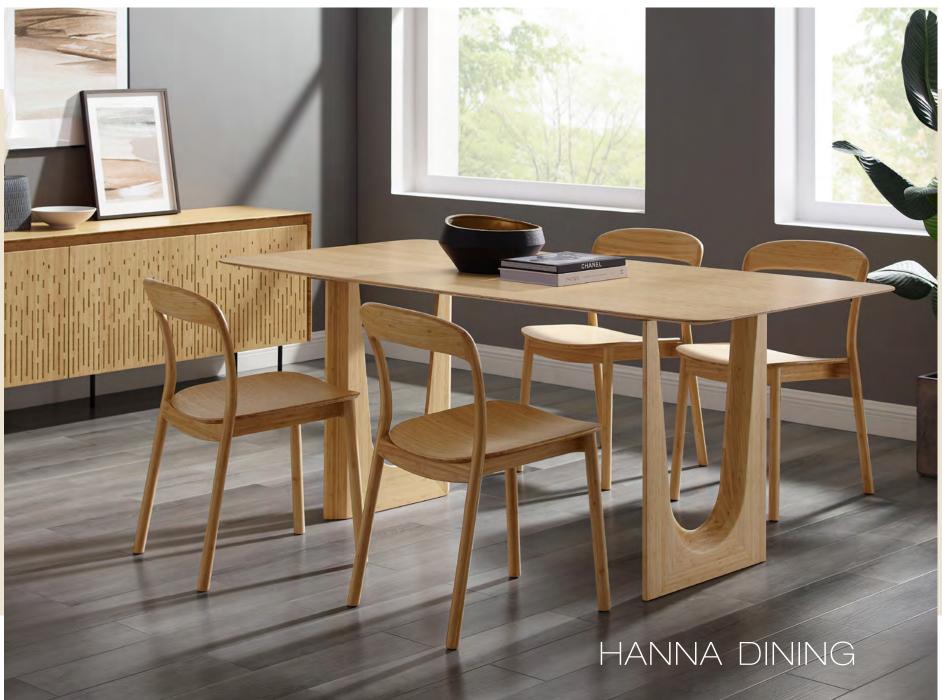

#### Spring Lookbook 2023

Crafted in both Caviar and Wheat solid bamboo, skilled craftsmen fit expertly engineered sections of bamboo to create Hanna's modern curves. Hanna's gently slim curved seat is made in solid Wheat bamboo or neatly upholstered in top-grain leather.