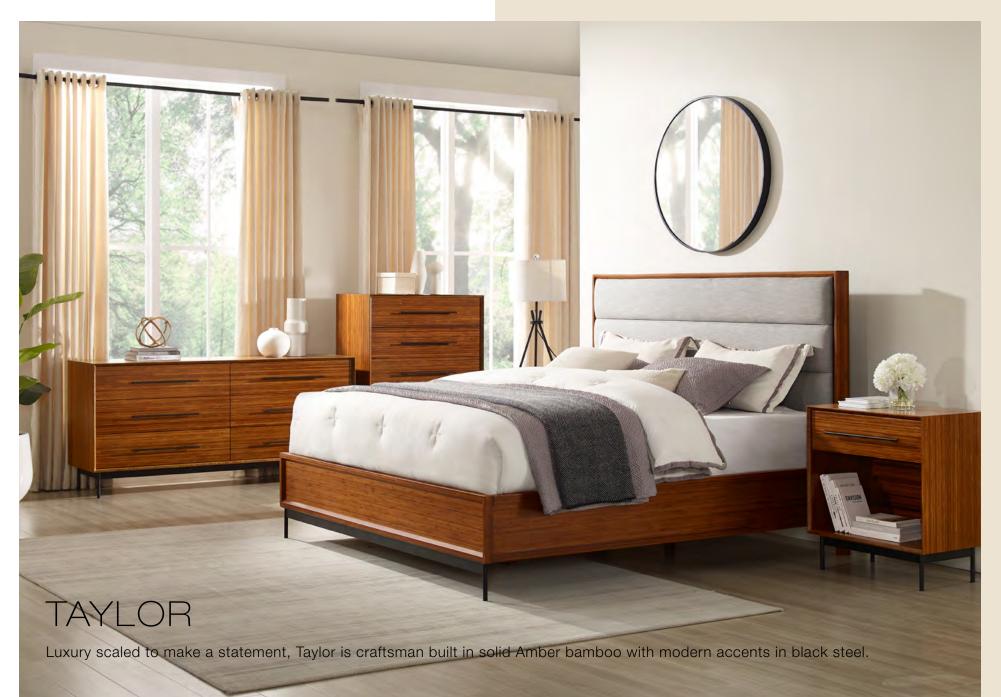

#### SONOMA BEDROOM

Luxury scaled, and available by container only, Sonoma is craftsman built in solid bamboo with accents in Exotic Tiger.

#### SONOMA BEDROOM

Sonoma casegoods are luxury scaled, with accents in Exotic Tiger. Available by container only.