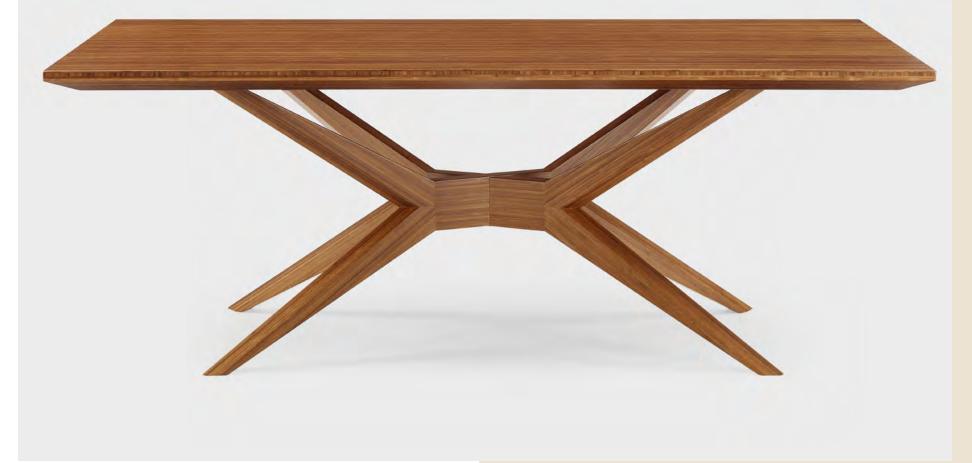

#### SONOMA DINING

Crafted in solid Amber bamboo, Sonoma's reverse-beveled top

balances on a sculptural base providing excellent legroom and stability.

Leif's artisan crafted, twisted paper cord seat is woven across a sustainable solid Wheat or Caviar bamboo frame.