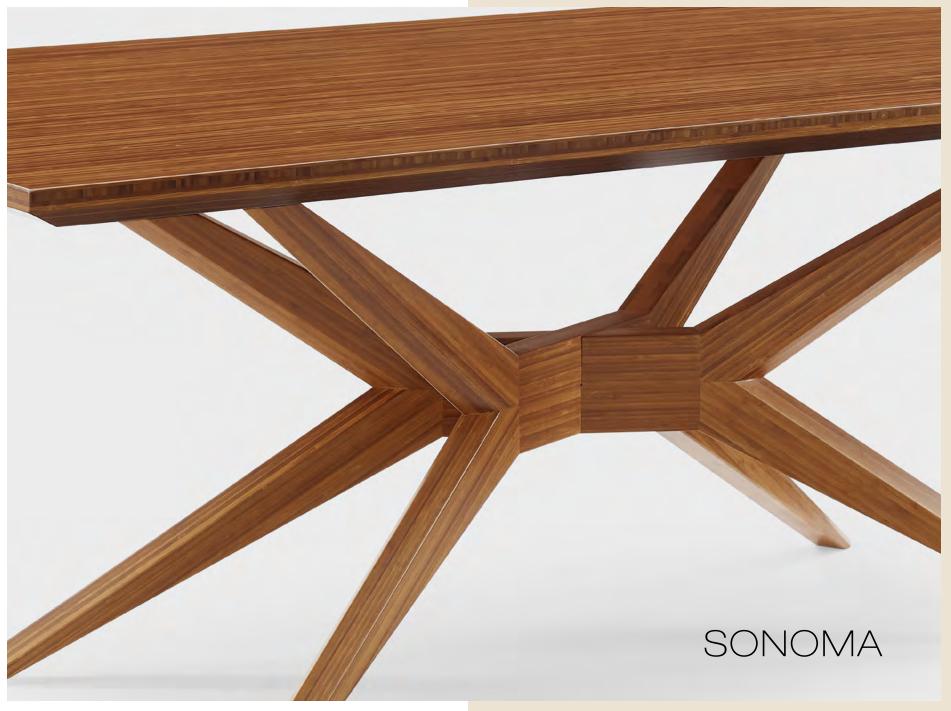

#### SONOMA DINING

Crafted in solid Amber bamboo, Sonoma's reverse-beveled top

balances on a sculptural base providing excellent legroom and stability.

Leif's artisan crafted, twisted paper cord seat is woven across a sustainable solid Wheat or Caviar bamboo frame.