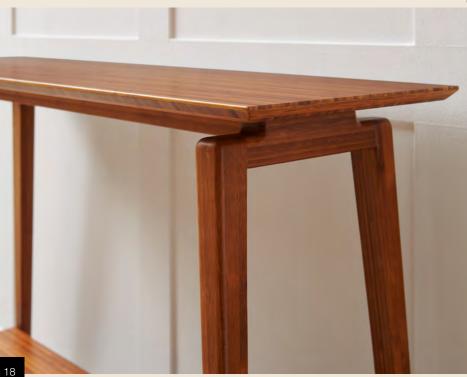

#### ANTARES

Two-tiered design features generous tabletops doubling display and storage space. Hand finished edges show off gorgeous joinery, creating a simple but elegant floating tabletop.

GREENINGTON