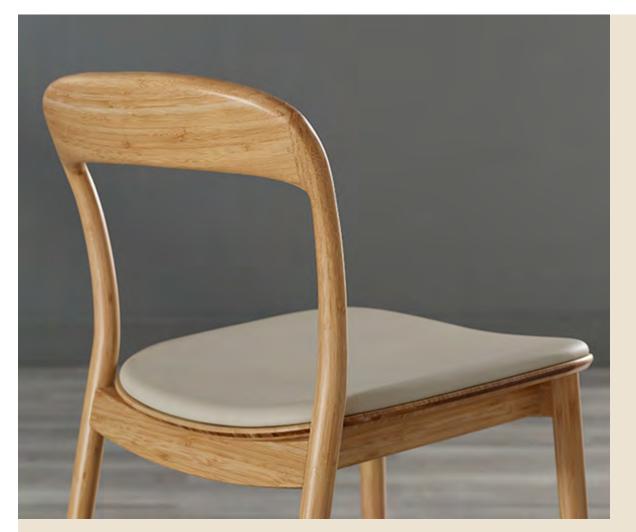

#### Spring Lookbook 2023

Crafted in both Caviar and Wheat solid bamboo, skilled craftsmen fit expertly engineered sections of bamboo to create Hanna's modern curves. Hanna's gently slim curved seat is made in solid Wheat bamboo or neatly upholstered in top-grain leather.

#### HANNA DINING CHAIR