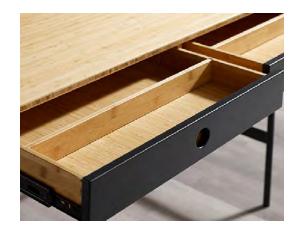

#### SONOMA DINING

Crafted in solid Amber bamboo, Sonoma's reverse-beveled top

balances on a sculptural base providing excellent legroom and stability.

Leif's artisan crafted, twisted paper cord seat is woven across a sustainable solid Wheat or Caviar bamboo frame.