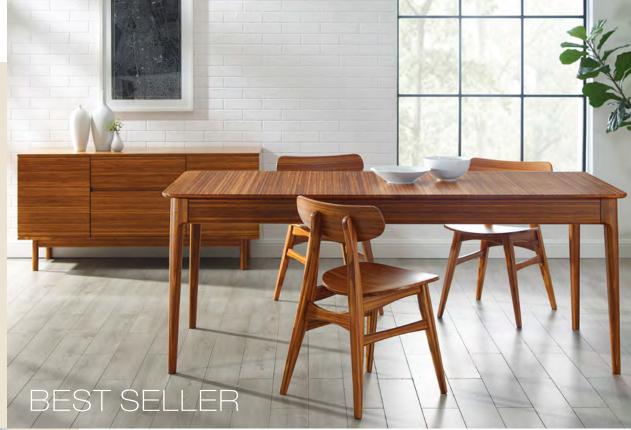

## CURRANT

Finished on all four sides, Currant's solid bamboo drawer boxes are finished inside and out, using English dovetail joinery, and soft closing, under mount drawer glides.