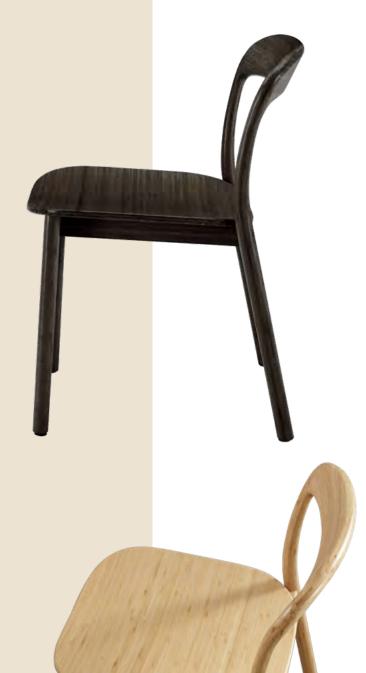

#### HANNA DINING CHAIR

#### Spring Lookbook 2023

Crafted in both Caviar and Wheat solid bamboo, skilled craftsmen fit expertly engineered sections of bamboo to create Hanna's modern curves. Hanna's gently slim curved seat is made in solid Wheat bamboo or neatly upholstered in top-grain leather.