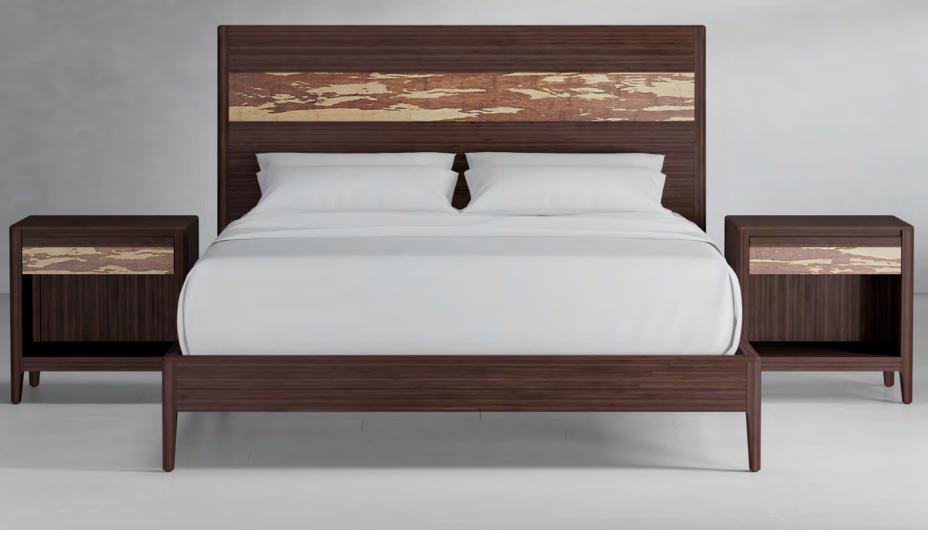

#### SONOMA BEDROOM

Luxury scaled, and available by container only, Sonoma is craftsman built in solid bamboo with accents in Exotic Tiger.

#### SONOMA BEDROOM

Sonoma casegoods are luxury scaled, with accents in Exotic Tiger. Available by container only.