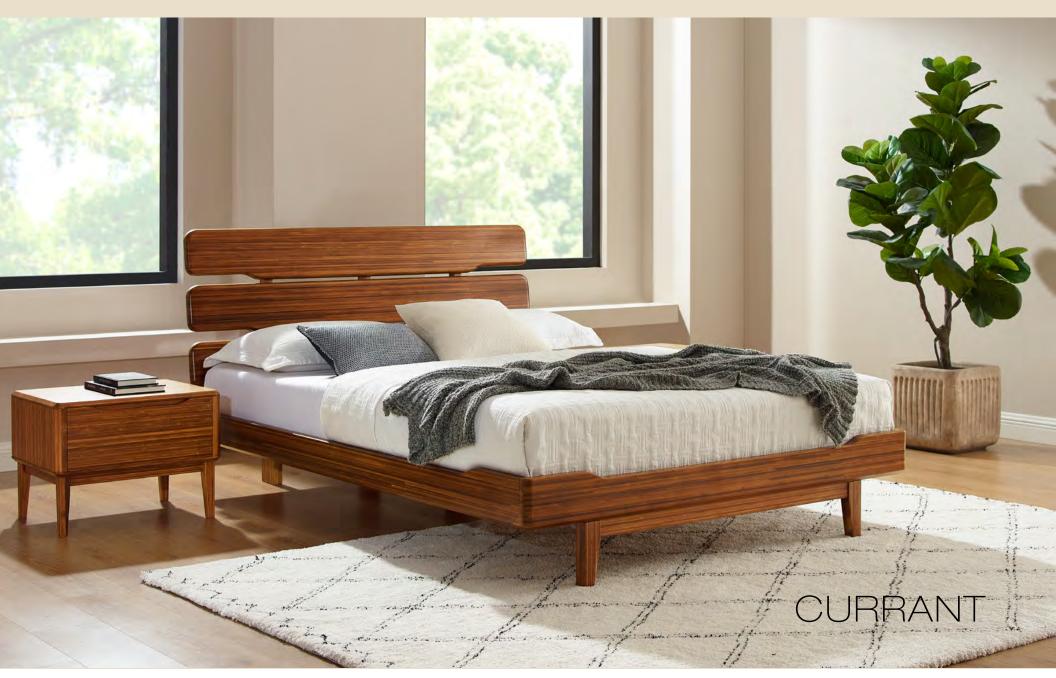

## CURRANT

Finished on all four sides, Currant's solid bamboo drawer boxes are finished inside and out, using English dovetail joinery, and soft closing, under mount drawer glides.