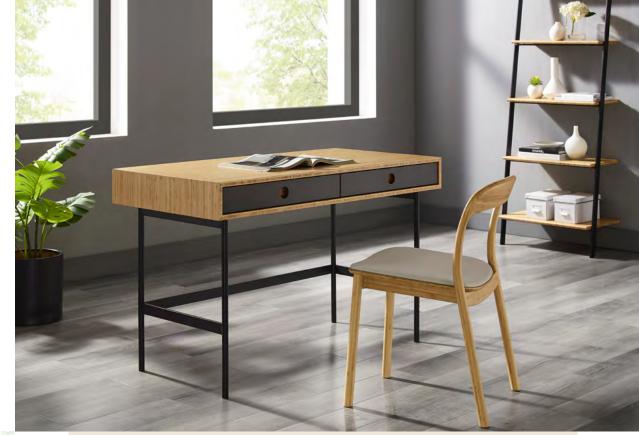

#### SONOMA DINING

Crafted in solid Amber bamboo, Sonoma's reverse-beveled top

balances on a sculptural base providing excellent legroom and stability.

Leif's artisan crafted, twisted paper cord seat is woven across a sustainable solid Wheat or Caviar bamboo frame.