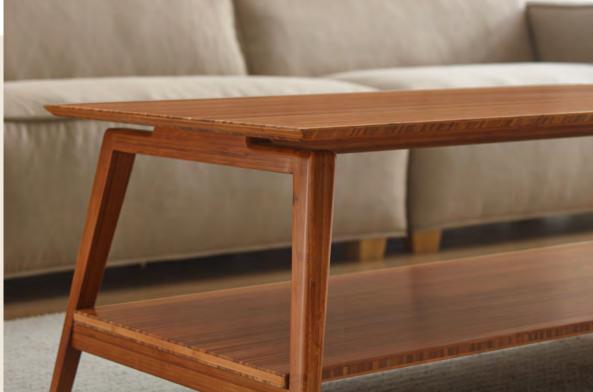

#### ANTARES

Two-tiered design features generous tabletops doubling display and storage space. Hand finished edges show off gorgeous joinery, creating a simple but elegant floating tabletop.

GREENINGTON