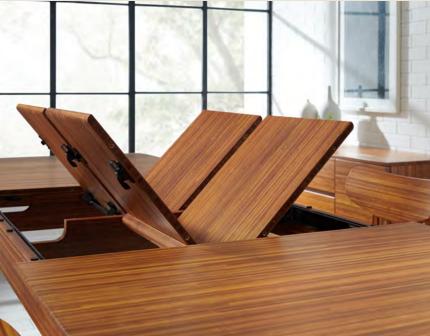

2023







#### ANTARES

Two-tiered design features generous tabletops doubling display and storage space. Hand finished edges show off gorgeous joinery, creating a simple but elegant floating tabletop.



GREENINGTON



#### STUDIO PLUS

Modern and versatile, Studio Plus home office is crafted in solid Amber Bamboo. Both leaning and metal shelving include solid bamboo shelves stacking five high for tons of storage.









#### SANTA CRUZ

Santa Cruz highlights a contrast of colors and materials for a casual and sophisticated look. Modern lines and upscale style contrast sleek black accents with solid Wheat bamboo.

#### ERIKKA DINING

Two self-storing butterfly leaves extend to 94" or 110" inches. Easy to operate with one person, the leaves fold to store neatly under the tabletop.







#### WHY CHOOSE BAMBOO

#### • FAST GROWING

Grows to harvestable maturity in 5 years or less.

- RAPIDLY RENEWABLE
   Replenishes itself faster than other wood materials.
- SELF PROPAGATING No need to replant, roots left intact to grow next season.
- CARBON SEQUESTRATION
   Bamboo among the most efficient CO2 absorbers.
- RELEASES OXYGEN
   Bamboo produces about 35% more oxygen than trees.
- LOCAL FARMERS Locally owned and managed within close proximity.
- NATURALLY FARMED Without the use of pesticides, fertilizers, or irrigation.
- HAND HARVESTED

No heavy equipment is used, leaving forest floor intact.

#### • ZERO WASTE

Entire bamboo culm is used, wasting nothing.

• ENVIRONMENTALLY SAFE

Low VOC, natural finish using only heat, steam & pressure.

• SUSTAINABLE ALTERNATIVE

To man