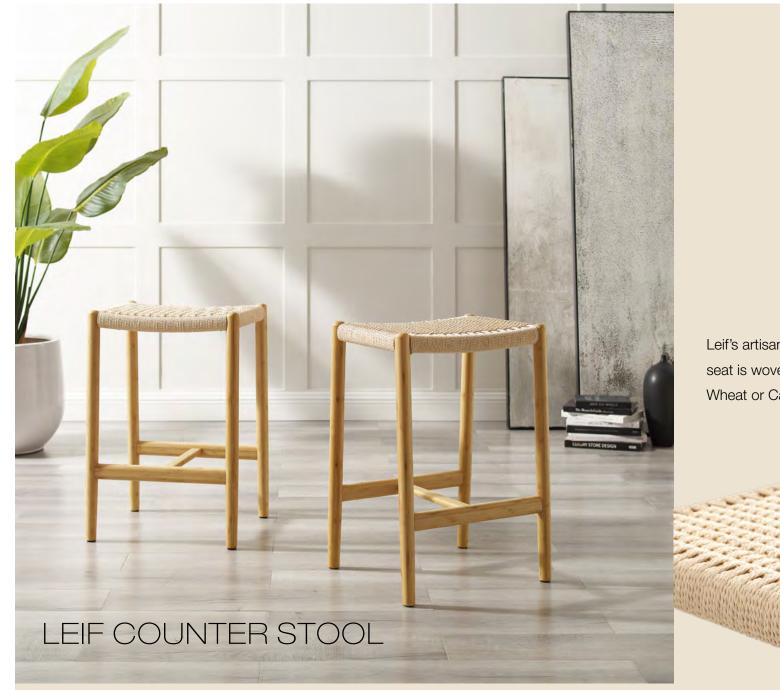

#### SONOMA DINING

Crafted in solid Amber bamboo, Sonoma's reverse-beveled top

balances on a sculptural base providing excellent legroom and stability.

Leif's artisan crafted, twisted paper cord seat is woven across a sustainable solid Wheat or Caviar bamboo frame.