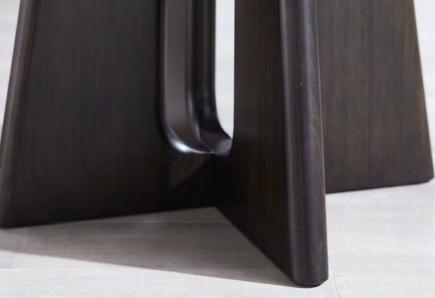

#### SONOMA DINING

Crafted in solid Amber bamboo, Sonoma's reverse-beveled top

balances on a sculptural base providing excellent legroom and stability.

Leif's artisan crafted, twisted paper cord seat is woven across a sustainable solid Wheat or Caviar bamboo frame.