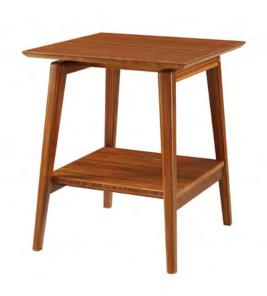

#### ANTARES

Two-tiered design features generous tabletops doubling display and storage space. Hand finished edges show off gorgeous joinery, creating a simple but elegant floating tabletop.

GREENINGTON