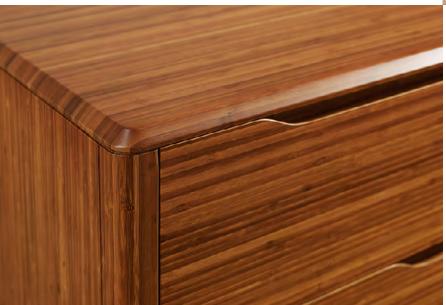

## CURRANT

Finished on all four sides, Currant's solid bamboo drawer boxes are finished inside and out, using English dovetail joinery, and soft closing, under mount drawer glides.