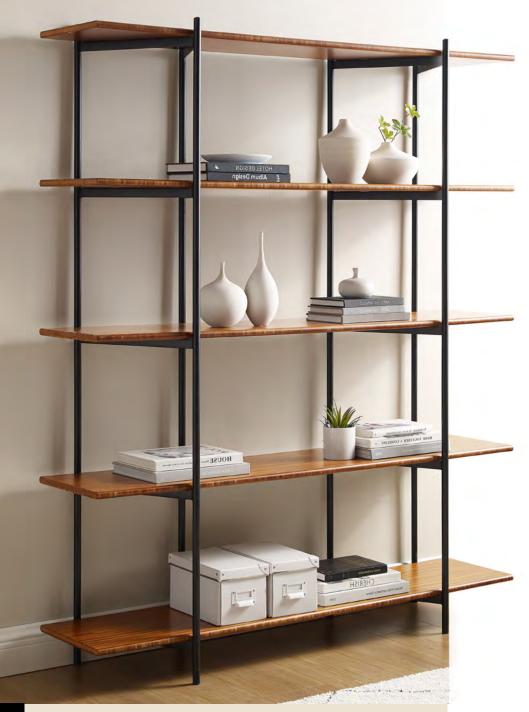

#### STUDIO PLUS

Modern and versatile, Studio Plus home office is crafted in solid Amber Bamboo. Both leaning and metal shelving include solid bamboo shelves stacking five high for tons of storage.