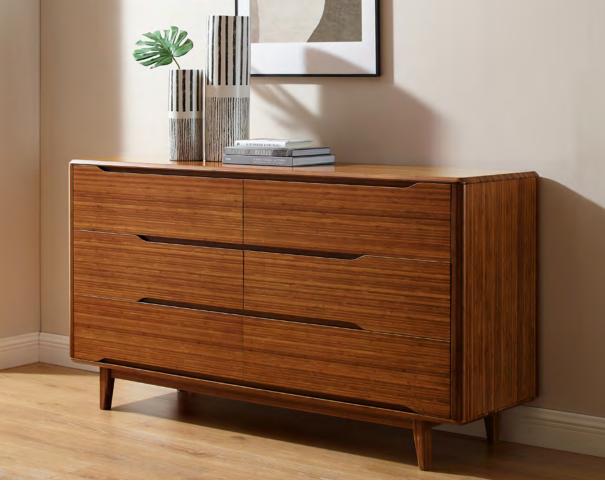

## CURRANT

Finished on all four sides, Currant's solid bamboo drawer boxes are finished inside and out, using English dovetail joinery, and soft closing, under mount drawer glides.