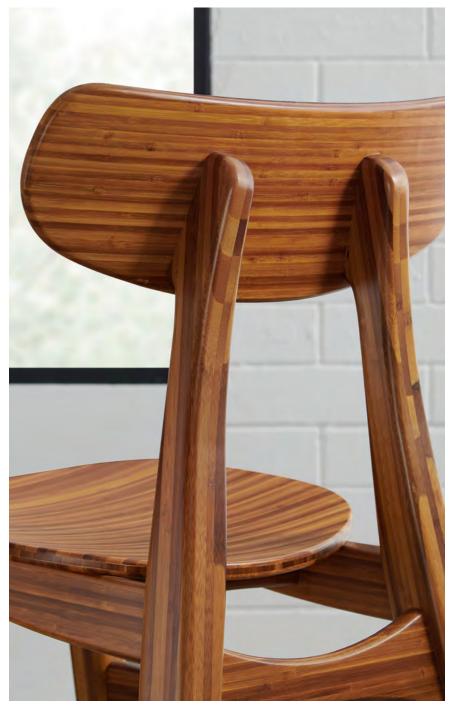

#### Spring Lookbook 2023

Crafted in both Caviar and Wheat solid bamboo, skilled craftsmen fit expertly engineered sections of bamboo to create Hanna's modern curves. Hanna's gently slim curved seat is made in solid Wheat bamboo or neatly upholstered in top-grain leather.

#### HANNA DINING CHAIR