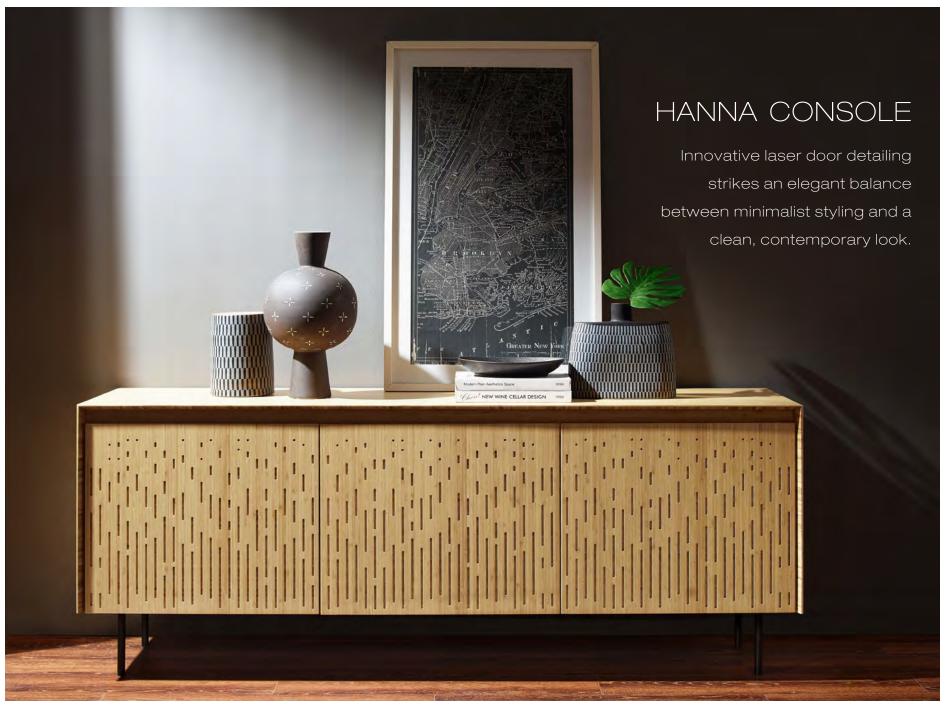

#### Spring Lookbook 2023

Crafted in both Caviar and Wheat solid bamboo, skilled craftsmen fit expertly engineered sections of bamboo to create Hanna's modern curves. Hanna's gently slim curved seat is made in solid Wheat bamboo or neatly upholstered in top-grain leather.