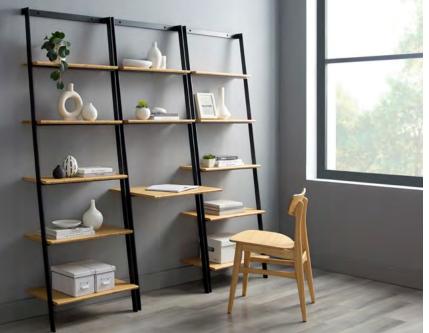

#### STUDIO PLUS

Modern and versatile, Studio Plus home office is crafted in solid Amber Bamboo. Both leaning and metal shelving include solid bamboo shelves stacking five high for tons of storage.