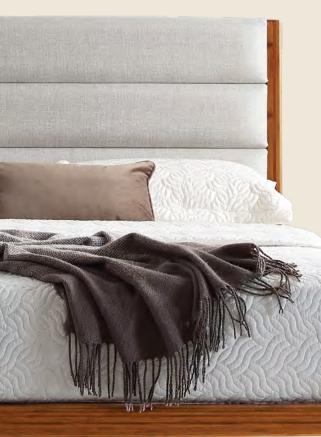

#### SONOMA DINING

Crafted in solid Amber bamboo, Sonoma's reverse-beveled top

balances on a sculptural base providing excellent legroom and stability.

Leif's artisan crafted, twisted paper cord seat is woven across a sustainable solid Wheat or Caviar bamboo frame.