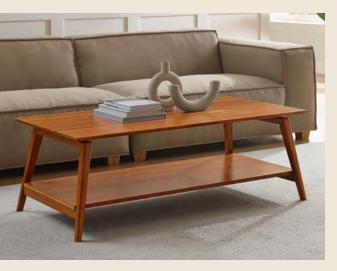

#### ANTARES

Two-tiered design features generous tabletops doubling display and storage space. Hand finished edges show off gorgeous joinery, creating a simple but elegant floating tabletop.

GREENINGTON