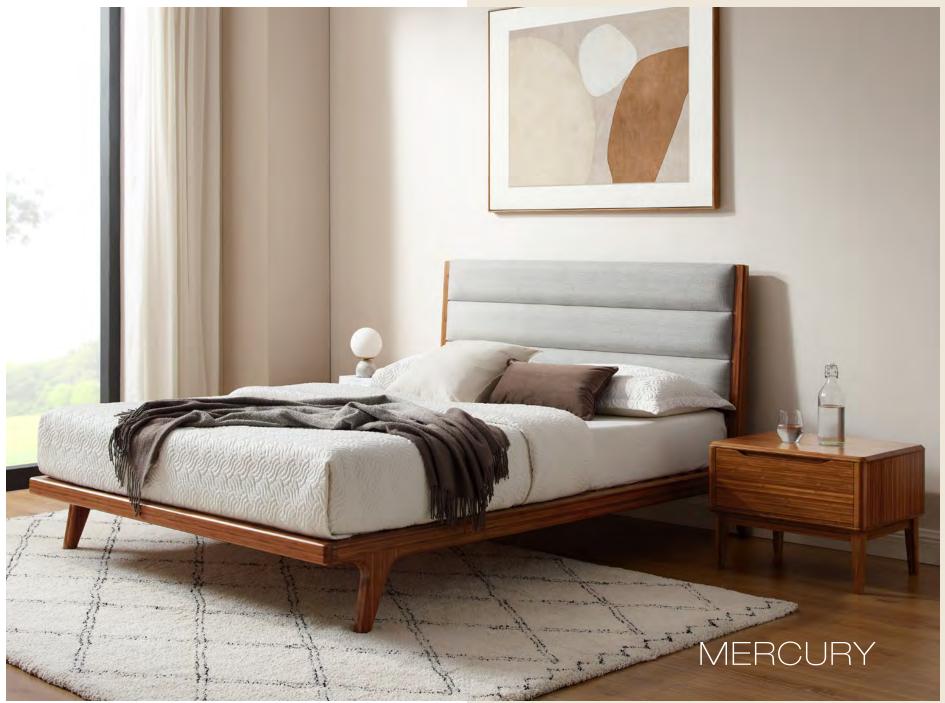

n crafted, twisted paper cord seat is woven across a sustainable solid Wheat or Caviar bamboo frame.



## SOL

Modern and minimal, the Sol Trifecta in Amber, Wheat, and our new Caviar solid bamboo.



#### SONOMA BEDROOM

Luxury scaled, and available by container only, Sonoma is craftsman built in solid bamboo with accents in Exotic Tiger.



#### SONOMA BEDROOM

Sonoma casegoods are luxury scaled, with accents in Exotic Tiger. Available by container only.





#### Spring Lookbook 2023





Crafted in both Caviar and Wheat solid bamboo, skilled craftsmen fit expertly engineered sections of bamboo to create Hanna's modern curves. Hanna's gently slim curved seat is made in solid Wheat bamboo or neatly upholstered in top-grain leather.

#### HANNA DINING CHAIR



#### Spring Lookbook 2023









## CURRANT

Finished on all four sides, Currant's solid bamboo drawer boxes are finished inside and out, using English dovetail joinery, and soft closing, under mount drawer glides.



#### Spring Lookbook 2023







#### ANTARES

Two-tiered design features generous tabletops doubling display and storage space. Hand finished edges show off gorgeous joinery, creating a simple but elegant floating tabletop.



GREENINGTON



#### STUDIO PLUS

Modern and versatile, Studio Plus home office is crafted in solid Amber Bamboo. Both leaning and metal shelving include solid bamboo shelves stacking five high for tons of storage.









#### SANTA CRUZ

Santa Cruz highlights a contrast of colors and materials for a casual and sophisticated look. Modern lines and upscale style contrast sleek