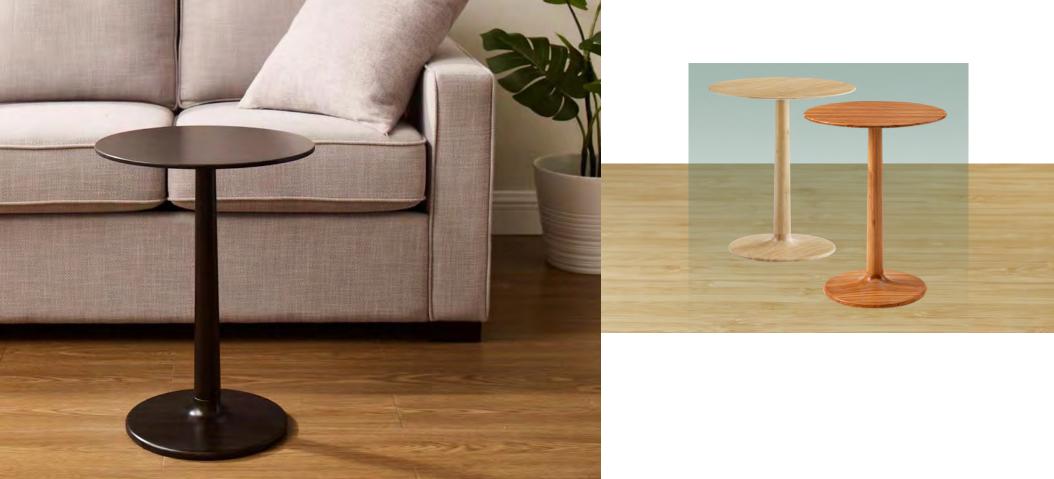

#### SONOMA DINING

Crafted in solid Amber bamboo, Sonoma's reverse-beveled top

balances on a sculptural base providing excellent legroom and stability.

Leif's artisan crafted, twisted paper cord seat is woven across a sustainable solid Wheat or Caviar bamboo frame.