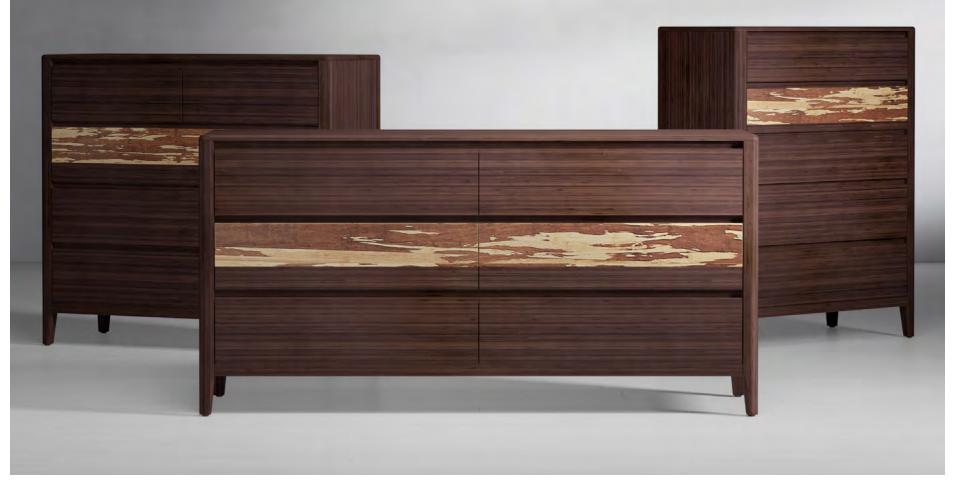

#### SONOMA BEDROOM

Luxury scaled, and available by container only, Sonoma is craftsman built in solid bamboo with accents in Exotic Tiger.

#### SONOMA BEDROOM

Sonoma casegoods are luxury scaled, with accents in Exotic Tiger. Available by container only.