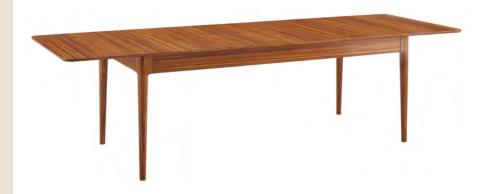

#### ERIKKA DINING

Two self-storing butterfly leaves extend to 94" or 110" inches. Easy to operate with one person, the leaves fold to store neatly under the tabletop.