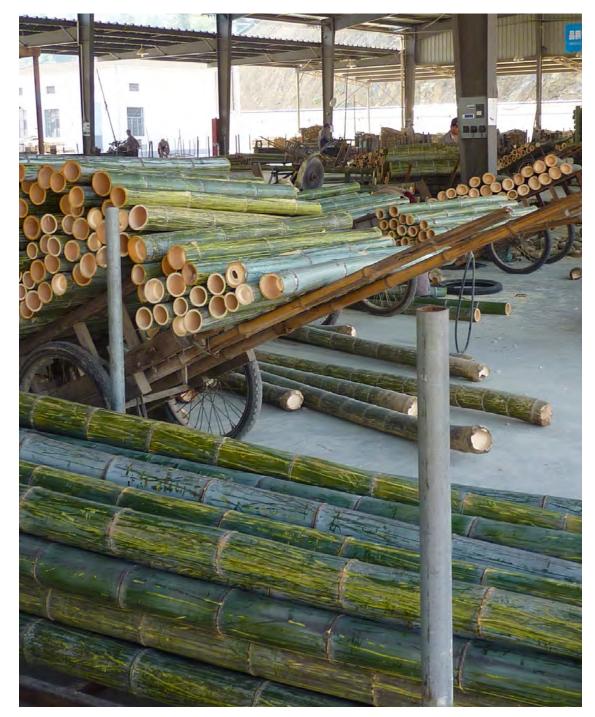

#### • FAST GROWING

Grows to harvestable maturity in 5 years or less.

- RAPIDLY RENEWABLE
   Replenishes itself faster than other wood materials.
- SELF PROPAGATING No need to replant, roots left intact to grow next season.
- CARBON SEQUESTRATION
   Bamboo among the most efficient CO2 absorbers.
- RELEASES OXYGEN
   Bamboo produces about 35% more oxygen than trees.
- LOCAL FARMERS Locally owned and managed within close proximity.
- NATURALLY FARMED Without the use of pesticides, fertilizers, or irrigation.
- HAND HARVESTED

No heavy equipment is used, leaving forest floor intact.