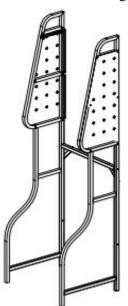

## 3. Installation steps

Step1: Connect the upper and lower Frames;

Step3: Install the connecting piece;

(Ps: Do not lock the screws on both sides to facilitate the assembly of the connecting piece)

Step2: Connect the Frames of both sides with crossbars;