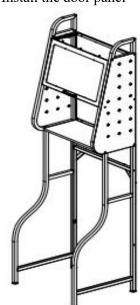

| J              | К              | L          |
| Pic  |             | H           |                  | -              |                |            |
| Name | Upper Frame | Lower Frame | Connecting piece | Wrench         | Foot pads      | Backplane  |
| Qty. | 2           | 2           | 2                | 1              | 4              | 2          |

## 3. Installation steps

Step1: Connect the upper and lower Frames;



Step3: Install the connecting piece;



(Ps: Do not lock the screws on both sides to facilitate the assembly of the connecting piece)

Step2: Connect the Frames of both sides with crossbars;



Step4: Install Board B



Step5: Install the backplane along the rail



Step6: Install Board B



Step7: Install the upper backplane



Step8: Install the door panel



Step9: Install the Board A and four foot pads 9