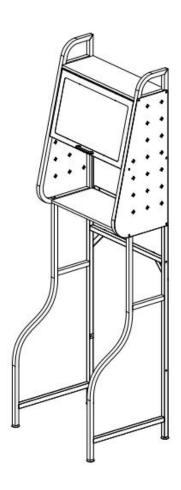

# Joybos® 3-Tier Bathroom Metal Organizer Shelf Over Toilet With Doors

## ---Installation instruction

### 1. Product demonstration



#### 2. Parts list

| NO.  | А           | В           | С                | D              | E              | F          |
|------|-------------|-------------|------------------|----------------|----------------|------------|
| Pic  |             |             |                  |                |                |            |
| Name | Board A     | Board B     | Crossbar         | M6 large screw | M6 small screw | Door panel |
| Qty. | 1           | 2           | 1                | 16             | 4              | 1          |
| NO.  | G           | Н           | 1                | J              | К              | L          |
| Pic  |             | H           |                  | -              |                |            |
| Name | Upper Frame | Lower Frame | Connecting piece | W