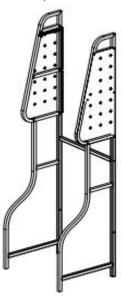

## 3. Installation steps

Step1: Connect the upper and lower Frames;

Step3: Install the connecting piece;

(Ps: Do not lock the screws on both sides to facilitate the assembly of the connecting piece)

Step2: Connect the Frames of both sides with crossbars;