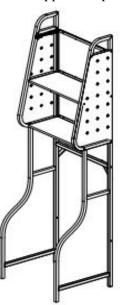

| Н           | 1                | J              | К              | L          |
| Pic  |             | H           |                  | -              |                |            |
| Name | Upper Frame | Lower Frame | Connecting piece | Wrench         | Foot pads      | Backplane  |
| Qty. | 2           | 2           | 2                | 1              | 4              | 2          |

## 3. Installation steps

Step1: Connect the upper and lower Frames;



Step3: Install the connecting piece;



(Ps: Do not lock the screws on both sides to facilitate the assembly of the connecting piece)

Step2: Connect the Frames of both sides with crossbars;



Step4: Install Board B



Step5: Install the backplane along the rail



Step6: Install Board B



Step7: Install the upper backplane



Step8: Install the door panel



Step9: Install the Board A and four foot pads 9