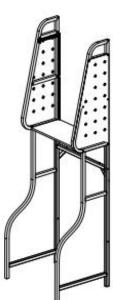

| 1           | 2           | 1                | 16             | 4              | 1          |
| NO.  | G           | Н           | 1                | J              | К              | L          |
| Pic  |             | H           |                  | -              |                |            |
| Name | Upper Frame | Lower Frame | Connecting piece | Wrench         | Foot pads      | Backplane  |
| Qty. | 2           | 2           | 2                | 1              | 4              | 2          |

## 3. Installation steps

Step1: Connect the upper and lower Frames;



Step3: Install the connecting piece;



(Ps: Do not lock the screws on both sides to facilitate the assembly of the connecting piece)

Step2: Connect the Frames of both sides with crossbars;



Step4: Install Board B



Step5: Install the backplane along the rail



Step6: Install Board B



Step7: Install the upper backplane



Step8: Install the door panel



Step9: Install the Board A and four foot pads 9