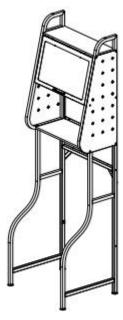

|
| Pic  |             | H           |                  | -              |                |            |
| Name | Upper Frame | Lower Frame | Connecting piece | Wrench         | Foot pads      | Backplane  |
| Qty. | 2           | 2           | 2                | 1              | 4              | 2          |

## 3. Installation steps

Step1: Connect the upper and lower Frames;



Step3: Install the connecting piece;



(Ps: Do not lock the screws on both sides to facilitate the assembly of the connecting piece)

Step2: Connect the Frames of both sides with crossbars;



Step4: Install Board B



Step5: Install the backplane along the rail



Step6: Install Board B



Step7: Install the upper backplane



Step8: Install the door panel



Step9: Install the Board A and four foot pads 9