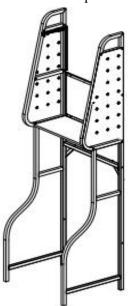

| 16             | 4              | 1          |
| NO.  | G           | Н           | 1                | J              | К              | L          |
| Pic  |             | H           |                  | -              |                |            |
| Name | Upper Frame | Lower Frame | Connecting piece | Wrench         | Foot pads      | Backplane  |
| Qty. | 2           | 2           | 2                | 1              | 4              | 2          |

## 3. Installation steps

Step1: Connect the upper and lower Frames;



Step3: Install the connecting piece;



(Ps: Do not lock the screws on both sides to facilitate the assembly of the connecting piece)

Step2: Connect the Frames of both sides with crossbars;



Step4: Install Board B



Step5: Install the backplane along the rail



Step6: Install Board B



Step7: Install the upper backplane



Step8: Install the door panel



Step9: Install the Board A and four foot pads 9