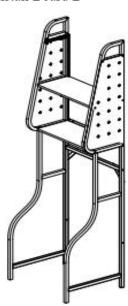

| 1          |
| NO.  | G           | Н           | 1                | J              | К              | L          |
| Pic  |             | H           |                  | -              |                |            |
| Name | Upper Frame | Lower Frame | Connecting piece | Wrench         | Foot pads      | Backplane  |
| Qty. | 2           | 2           | 2                | 1              | 4              | 2          |

## 3. Installation steps

Step1: Connect the upper and lower Frames;



Step3: Install the connecting piece;



(Ps: Do not lock the screws on both sides to facilitate the assembly of the connecting piece)

Step2: Connect the Frames of both sides with crossbars;



Step4: Install Board B



Step5: Install the backplane along the rail



Step6: Install Board B



Step7: Install the upper backplane



Step8: Install the door panel



Step9: Install the Board A and four foot pads 9