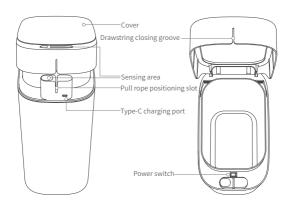

### **INSTRUCTIONS USE**

- When the battery is low, the green indicator light flashes slowly, use the Type-c charging cable to charge, the red indicator light is on when charging, and the fully charged indicator light is off;
- Turn the power switch to "-" to turn on the power, and the green indicator light flashes quickly; turn the power switch to "o" to turn the power off;
- Turn up the middle cover, put the garbage bag (40\*45mm) on the inner barrel, and stick the drawstring on in the positioning slot;
- 4. Put down the middle cover, the air suction starts to work automatically, and stops after 7 seconds, and the garbage bag is attached to the wall of the inner barrel;
- 5. If the sensing area is blocked (distance <30CM, sensing angle <20°), the lid will automatically open; after 5 seconds without obstruction in the sensing area, the lid will automatically close.