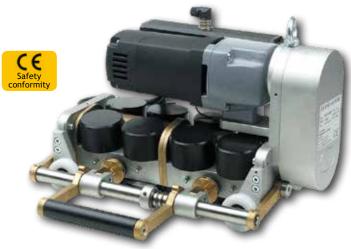

## **Electric seamers SER**

Seamers for standing seam allowing to lock the 1st and the 2nd seam

- Ref. SER100A-05: standard version
- Ref. SER100A-05WAD: version equipped with a set of cutting rollers Ref. SER-05GALDEC and automatic stop switch at the end of tray Ref. SER-05SWITCH