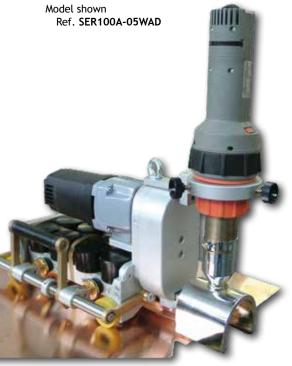

Model shown Ref. **SER100A-05** 

- Winter heating device Ref. SER-05SETHIVER
- Remote control with 12 m cable Ref. SER-05TELECDE
- Set of cutting rollers Ref. SER-05GALDEC

Model shown Ref. SER100A-05WAD with the option SER-05SETHIVER