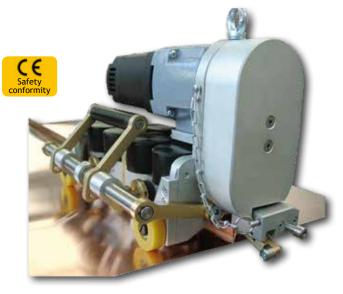

## **Electric seamers SER**

Seamers for standing seam allowing to lock the 1st and the 2nd seam

- Ref. SER100A-05: standard version
- Ref. SER100A-05WAD: version equipped with a set of cutting rollers Ref. SER-05GALDEC and automatic stop switch at the end of tray Ref. SER-05SWITCH