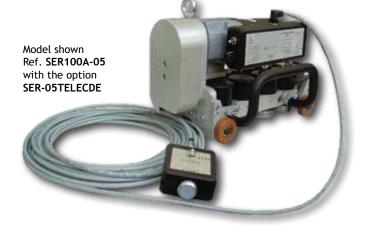

Model shown Ref. **SER100A-05** 

- Winter heating device Ref. SER-05SETHIVER
- Remote control with 12 m cable Ref. SER-05TELECDE
- Set of cutting rollers Ref. SER-05GALDEC

Model shown Ref. SER100A-05WAD with the option SER-05SETHIVER