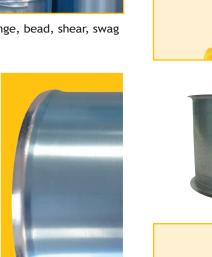

## Model SB5M

A large selection of rolls to flare, flange, bead, shear, swag or make perforations...