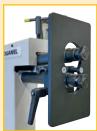

#### Model shown (base included)

### SB5M Features

| Capacity Stainless steel / Aluminum (mm)                        | 0,8 / 1,5 |
|-----------------------------------------------------------------|-----------|
| Capacity S235JR steel (mm)                                      | 1,2       |
| Rolls Ø (mm)                                                    | 58        |
| Rolls reaming Ø (mm)                                            | 24        |
| Overhang (greatest working depth) with standard stop plate (mm) | 200       |
| Weight (kg)                                                     | 34        |
|                                                                 | •         |

#### Standard equipment

- · Welded-steel structure and shaft in treated steel
- · Open gauge with stop plate in hardened steel
- · Synchronous drive of both shafts
- Great working depth with sheath-integrated lower shaft
- · Upper shaft horizontal adjustment