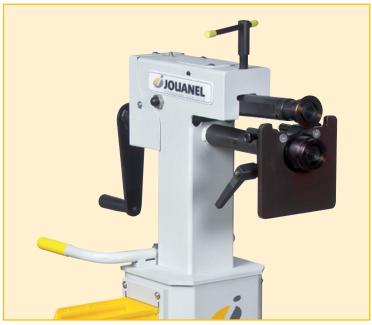

#### Model shown (base included)

### SB5M Features

| Capacity Stainless steel / Aluminum (mm)                        | 0,8 / 1,5 |
|-----------------------------------------------------------------|-----------|
| Capacity S235JR steel (mm)                                      | 1,2       |
| Rolls Ø (mm)                                                    | 58        |
| Rolls reaming Ø (mm)                                            | 24        |
| Overhang (greatest working depth) with standard stop plate (mm) | 200       |
| Weight (kg)                                                     | 34        |
|                                                                 | •         |

#### Standard equipment

- · Welded-steel structure and shaft in treated steel
- · Open gauge with stop plate in hardened steel
- · Synchronous drive of both shafts
- Great working depth with sheath-integrated lower shaft
- · Upper shaft horizontal adjustment