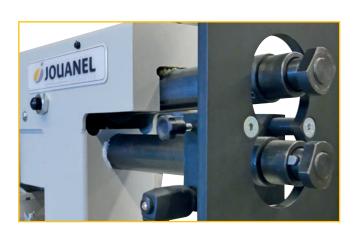

#### Additional equipment

• Base Ref. SB5-SOCLE with castors and carrying handles, equipped with 4 storage bins for rolls

• Double stop plate Ref. SB5-TAB2 to make male and female beads

> · Sets of rolls See chart below

## Manual swaging-beading

Additional equipment

Sets of Rolls SBMOL available for swaging-beading machine SB5M