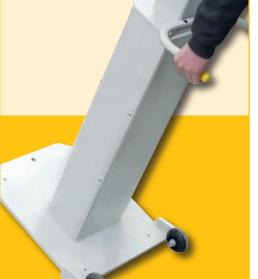

#### Additional equipment

• Base Ref. SB5-SOCLE with castors and carrying handles, equipped with 4 storage bins for rolls

• Double stop plate Ref. SB5-TAB2 to make male and female beads

> · Sets of rolls See chart below