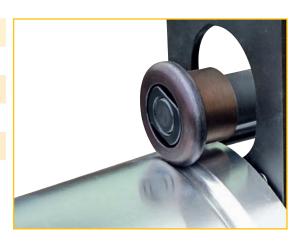

## Model SB5M

A large selection of rolls to flare, flange, bead, shear, swag or make perforations...

## Manual swaging-beading

Additional equipment

Sets of Rolls SBMOL available for swaging-beading machine SB5M