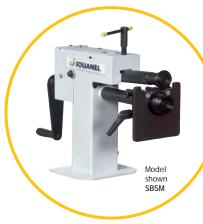

## Model SB5M

#### Model shown (base included)

### SB5M Features

| Capacity Stainless steel / Aluminum (mm)                        | 0,8 / 1,5 |
|-----------------------------------------------------------------|-----------|
| Capacity S235JR steel (mm)                                      | 1,2       |
| Rolls Ø (mm)                                                    | 58        |
| Rolls reaming Ø (mm)                                            | 24        |
| Overhang (greatest working depth) with standard stop plate (mm) | 200       |
| Weight (kg)                                                     | 34        |
|                                                                 | •         |