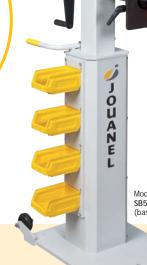

#### Additional equipment

• Base Ref. SB5-SOCLE with castors and carrying handles, equipped with 4 storage bins for rolls

• Double stop plate Ref. SB5-TAB2 to make male and female beads

> · Sets of rolls See chart below