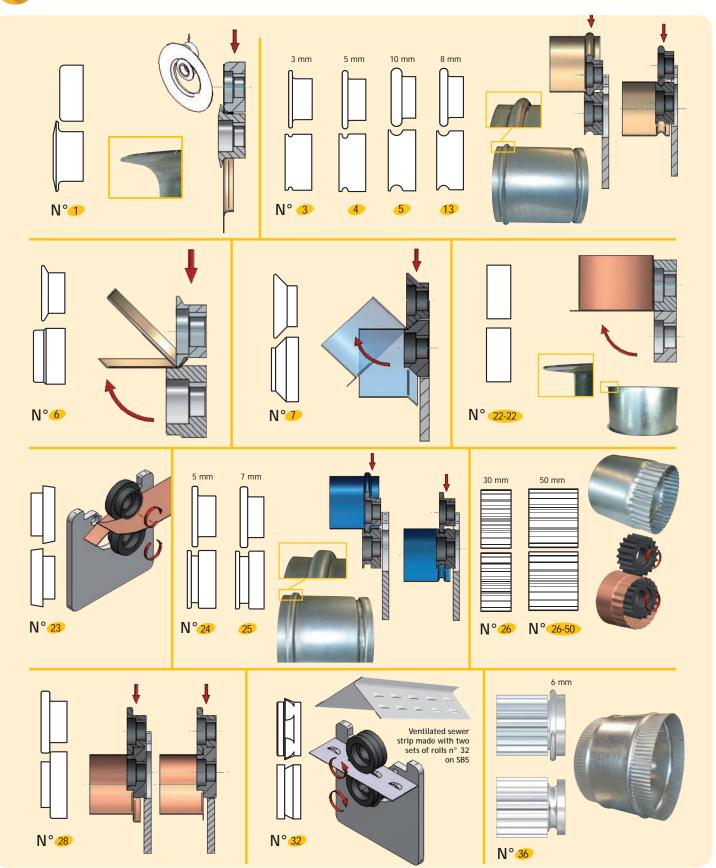

## Model SB5M

A large selection of rolls to flare, flange, bead, shear, swag or make perforations...

## Manual swaging-beading

Additional equipment

Sets of Rolls SBMOL available for swaging-beading machine SB5M