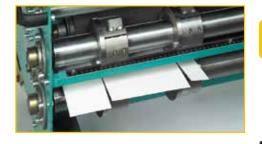

## Electric slitting machine RFD

This machine is specially designed for the longitudinal slitting of parallel trays and conical trays

- Distance between columns (maximum width of the sheet) 1 350 mm
- 1 set of blades Ø 118 mm
- Drive by rubber rollers
- Foot-operated control
- Ground shaft Ø 60 mm

## Options

- 1 additional set of blades Ref. RFD-CTSU\* (to be planned with the order)
- Set of 4 braked wheels Ref. RFD-ROUL

| Features                               | RFD                                                                               |
|----------------------------------------|-----------------------------------------------------------------------------------|
| Weight (kg)                            | 95                                                                                |
| Speed (m/mn)                           | 9                                                                                 |
| Power supply (V)                       | 220 v single-phased                                                               |
| Power of the motor (kW)                | 0,37                                                                              |
| Dimensions (mm)                        | 1600 x 700 x 500                                                                  |
| Capacity with one set of cutters* (mm) | lacquered steel: 0,65<br>aluminium: 1<br>zinc/copper: 0,8<br>stainless steel: 0,5 |
| Operating height With / without wheels | 420 /200                                                                          |