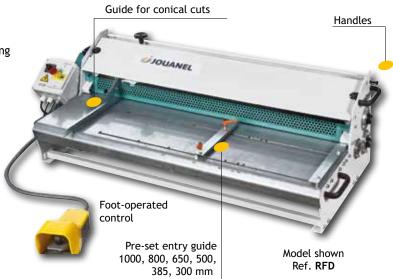

## **Electric slitting machine RFD**

## Electric slitting machine RFD

This machine is specially designed for the longitudinal slitting of parallel trays and conical trays

- Distance between columns (maximum width of the sheet) 1 350 mm
- 1 set of blades Ø 118 mm
- Drive by rubber rollers
- Foot-operated control
- Ground shaft Ø 60 mm

## Options

- 1 additional set of blades Ref. RFD-CTSU\* (to be planned with the order)
- Set of 4 braked wheels Ref. RFD-ROUL

| Features                               | RFD                                                                               |
|----------------------------------------|-----------------------------------------------------------------------------------|
| Weight (kg)                            | 95                                                                                |
| Speed (m/mn)                           | 9                                                                                 |
| Power supply (V)                       | 220 v single-phased                                                               |
| Power of the motor (kW)                | 0,37                                                                              |
| Dimensions (mm)                        | 1600 x 700 x 500                                                                  |
| Capacity with one set of cutters* (mm) | lacquered steel: 0,65<br>aluminium: 1<br>zinc/copper: 0,8<br>stainless steel: 0,5 |
| Operating height With / without wheels | 420 /200                                                                          |