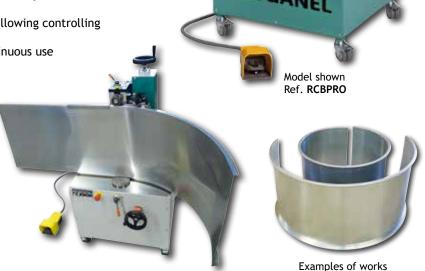

## Electric arch-folding machine RCBPRO

Machine designed for the bending of standing seam trays

• Equipped with 2 motors with variable speed to best adjust the bending on each side and the overall speed.

• Control by foot pedal and by switch (standard) allowing controlling the machine with hands free

• Forward/backward motion, step by step or continuous use

| Features                                                        | RCBPRO                     |
|-----------------------------------------------------------------|----------------------------|
| Weight (kg)                                                     | 375                        |
| Miminum radius (mm),<br>under condition<br>and acc. to material | 350                        |
| Dimensions (mm)                                                 | 800 x 800 x 1 500          |
| Power supply                                                    | 220 v single-phased        |
| Min-max capacity (mm)                                           | zinc, copper, alu: 0,6-0,8 |