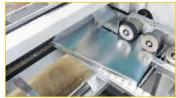

#### Standard equipment

Especially suitable for roll-forming works on building site

- Adjustment range: min 250mm / max 800mm
- · Foldable entry guide
- · Adjustment of the strip width by wheel
- 7 roll sets to ensure a high profiling quality and longevity of the material: treated steel, hardness 55HR, protected against corrosion by ion nitriding treatment
- · Quick adjustment of the profiles return
- Metal sheet guiding process designed to form the conical trays
  (1 side after another)
- Manual transversal cut integrated 2
- 2 caster wheels + 2 legs + handling arm
- · Straightener of trays at the exit
- · Slinging rings