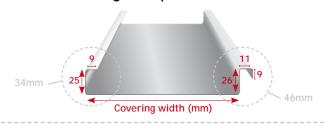

|

<sup>\*</sup> Needed power supply to be given at the order

#### Standard equipment

Especially suitable for roll-forming works on building site

- Adjustment range: min 250mm / max 800mm
- · Foldable entry guide
- · Adjustment of the strip width by wheel
- 7 roll sets to ensure a high profiling quality and longevity of the material: treated steel, hardness 55HR, protected against corrosion by ion nitriding treatment
- · Quick adjustment of the profiles return
- Metal sheet guiding process designed to form the conical trays
  (1 side after another)
- Manual transversal cut integrated 2
- 2 caster wheels + 2 legs + handling arm
- · Straightener of trays at the exit
- · Slinging rings





Decoiler width 1000 mm (maximum load 1200 kg) Ref. DVS1000



#### Standard standing seam profile:



#### Other possibilities:

JOUANEL