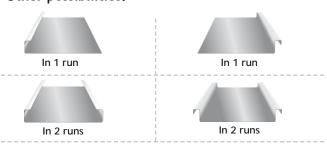

o be given at the order

#### Standard equipment

Especially suitable for roll-forming works on building site

- Adjustment range: min 250mm / max 800mm
- · Foldable entry guide
- · Adjustment of the strip width by wheel
- 7 roll sets to ensure a high profiling quality and longevity of the material: treated steel, hardness 55HR, protected against corrosion by ion nitriding treatment
- · Quick adjustment of the profiles return
- Metal sheet guiding process designed to form the conical trays
  (1 side after another)
- Manual transversal cut integrated 2
- 2 caster wheels + 2 legs + handling arm
- · Straightener of trays at the exit
- · Slinging rings





Decoiler width 1000 mm (maximum load 1200 kg) Ref. DVS1000



#### Standard standing seam profile:



#### Other possibilities:

JOUANEL