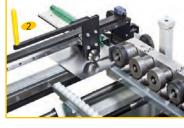

#### Standard equipment

Especially suitable for roll-forming works on building site

- Adjustment range: min 250mm / max 800mm
- · Foldable entry guide
- · Adjustment of the strip width by wheel
- 7 roll sets to ensure a high profiling quality and longevity of the material: treated steel, hardness 55HR, protected against corrosion by ion nitriding treatment
- · Quick adjustment of the profiles return
- Metal sheet guiding process designed to form the conical trays
  (1 side after another)
- Manual transversal cut integrated 2
- 2 caster wheels + 2 legs + handling arm
- · Straightener of trays at the exit
- · Slinging rings