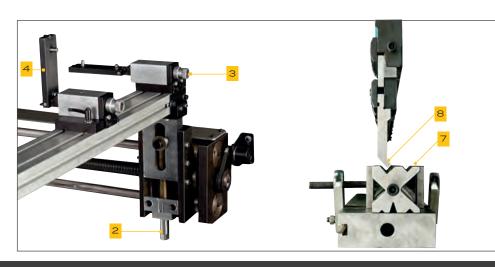

- · Removable and adjustable work table for high accuracy and durability
- Hydraulic power unit with double safety stops and adjustable pressure
- Metal sheet support up to 500 mm, adjustable for work comfort (1)
- The back gauge, mounted on a slide for pieces of small width, is heightadjustable (2),
  - the depth is adjustable with a micrometrical screw (3) for high accuracy. The gauge fingers are retractable. (4)
- Numerical control with touchscreen (5) to control axis X and Y (several thousand
  - 80 folds each). Save and create programs, which can also be uploaded by USB stick.
- Quick and easy die turning (6) (7)
- Various dies depending on the model (see diagram)
- Punches: 86° radius 0.6 mm (8), length 550 and/or 800 mm, depending on model
- Safety light curtains located in front: class 4 (9)
- Foot switch (10)
- Power supply 400 V three-phase + neutral