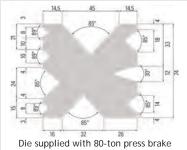

-----------------------------------------------------------------------------------------------------------------------|------------|
| Manual adjustment of the back gauge height                                                                                                       | PPS-BRM    |
| Electric adjustment of the back gauge height                                                                                                     | PPS-BRE    |
| Front metal sheet support arm 500 mm                                                                                                             | PPS-ST-SUP |
| Additional gauge fingers Tools and protection devices for fragile materials, such as lacquered sheets For further information, please contact us | Contact us |

## Various dies













Die supplied with 300-ton press brake and over

## Manually-operated quick clamping system Ref Manual locking PPS-SR



| Punch 30° radius 0.6 mm | Length | Ref         |
|-------------------------|--------|-------------|
| Court                   | 415 mm | POIN11.930C |
| Long                    | 835 mm | POIN11.930L |

| Segmented pund | ches                                   | Angle | Ref           |
|----------------|----------------------------------------|-------|---------------|
| Segments (mm)  | 100, 270, 10, 15, 20, 40, 50, 200, 100 | 86°   | POIN-S86-0.6F |
|                |                                        | 30°   | POIN11.930F   |
|                |                                        |       | 20            |