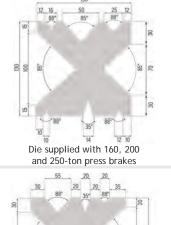

-----------------------------------------------------------------------------------------------------------------|------------|
| Manual adjustment of the back gauge height                                                                                                       | PPS-BRM    |
| Electric adjustment of the back gauge height                                                                                                     | PPS-BRE    |
| Front metal sheet support arm 500 mm                                                                                                             | PPS-ST-SUP |
| Additional gauge fingers Tools and protection devices for fragile materials, such as lacquered sheets For further information, please contact us | Contact us |

## Various dies













Die supplied with 300-ton press brake and over

## Manually-operated quick clamping system Ref Manual locking PPS-SR



| Punch 30° radius 0.6 mm | Length | Ref         |
|-------------------------|--------|-------------|
| Court                   | 415 mm | POIN11.930C |
| Long                    | 835 mm | POIN11.930L |

| Segmented pund | ches                                   | Angle | Ref           |
|----------------|----------------------------------------|-------|---------------|
| Segments (mm)  | 100, 270, 10, 15, 20, 40, 50, 200, 100 | 86°   | POIN-S86-0.6F |
|                |                                        | 30°   | POIN11.930F   |
|                |                                        |       | 20            |