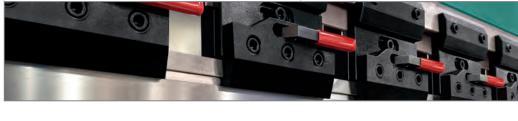

- · Removable and adjustable work table for high accuracy and durability
- Hydraulic power unit with double safety stops and adjustable pressure
- Metal sheet support up to 500 mm, adjustable for work comfort (1)
- The back gauge, mounted on a slide for pieces of small width, is heightadjustable (2),
  - the depth is adjustable with a micrometrical screw (3) for high accuracy. The gauge fingers are retractable. (4)
- Numerical control with touchscreen (5) to control axis X and Y (several thousand
  - 80 folds each). Save and create programs, which can also be uploaded by USB stick.
- Quick and easy die turning (6) (7)
- Various dies depending on the model (see diagram)
- Punches: 86° radius 0.6 mm (8), length 550 and/or 800 mm, depending on model
- Safety light curtains located in front: class 4 (9)
- Foot switch (10)
- Power supply 400 V three-phase + neutral