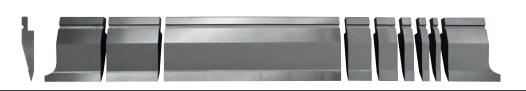

## Various dies

Die supplied with 300-ton press brake and over

| Segmented pund | ches                                   | Angle | Ref           |
|----------------|----------------------------------------|-------|---------------|
| Segments (mm)  | 100, 270, 10, 15, 20, 40, 50, 200, 100 | 86°   | POIN-S86-0.6F |
|                |                                        | 30°   | POIN11.930F   |
|                |                                        |       | 20            |