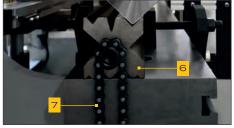

- · Removable and adjustable work table for high accuracy and durability
- Hydraulic power unit with double safety stops and adjustable pressure
- Metal sheet support up to 500 mm, adjustable for work comfort (1)
- The back gauge, mounted on a slide for pieces of small width, is heightadjustable (2),
  - the depth is adjustable with a micrometrical screw (3) for high accuracy. The gauge fingers are retractable. (4)
- Numerical control with touchscreen (5) to control axis X and Y (several thousand
  - 80 folds each). Save and create programs, which can also be uploaded by USB stick.
- Quick and easy die turning (6) (7)
- Various dies depending on the model (see diagram)
- Punches: 86° radius 0.6 mm (8), length 550 and/or 800 mm, depending on model
- Safety light curtains located in front: class 4 (9)
- Foot switch (10)
- Power supply 400 V three-phase + neutral