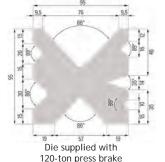

-------------------------------------------------------------------------------------------------------------------|------------|
| Manual adjustment of the back gauge height                                                                                                       | PPS-BRM    |
| Electric adjustment of the back gauge height                                                                                                     | PPS-BRE    |
| Front metal sheet support arm 500 mm                                                                                                             | PPS-ST-SUP |
| Additional gauge fingers Tools and protection devices for fragile materials, such as lacquered sheets For further information, please contact us | Contact us |

## Various dies













Die supplied with 300-ton press brake and over

## Manually-operated quick clamping system Ref Manual locking PPS-SR



| Punch 30° radius 0.6 mm | Length | Ref         |
|-------------------------|--------|-------------|
| Court                   | 415 mm | POIN11.930C |
| Long                    | 835 mm | POIN11.930L |

| Segmented pund | ches                                   | Angle | Ref           |
|----------------|----------------------------------------|-------|---------------|
| Segments (mm)  | 100, 270, 10, 15, 20, 40, 50, 200, 100 | 86°   | POIN-S86-0.6F |
|                |                                        | 30°   | POIN11.930F   |
|                |                                        |       | 20            |