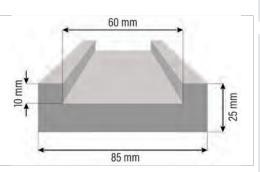

## Adaptable tables Length Ref PPS-T1100B60 1010 mm 2100 mm PPS-T2100B60 For automatically-centered die, width of 60 mm 3100 mm PPS-T3100B60 4100 mm PPS-T4100B60

26 13 7

> 104 134

R0,6 30°

| Equipments                                                                                                                                       | Ref        |
|--------------------------------------------------------------------------------------------------------------------------------------------------|------------|
| Manual adjustment of the back gauge height                                                                                                       | PPS-BRM    |
| Electric adjustment of the back gauge height                                                                                                     | PPS-BRE    |
| Front metal sheet support arm 500 mm                                                                                                             | PPS-ST-SUP |
| Additional gauge fingers Tools and protection devices for fragile materials, such as lacquered sheets For further information, please contact us | Contact us |