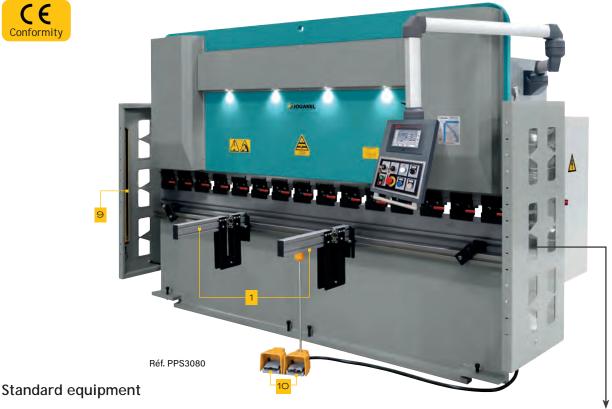

- · Removable and adjustable work table for high accuracy and durability
- Hydraulic power unit with double safety stops and adjustable pressure
- Metal sheet support up to 500 mm, adjustable for work comfort (1)
- The back gauge, mounted on a slide for pieces of small width, is heightadjustable (2),
  - the depth is adjustable with a micrometrical screw (3) for high accuracy. The gauge fingers are retractable. (4)
- Numerical control with touchscreen (5) to control axis X and Y (several thousand
  - 80 folds each). Save and create programs, which can also be uploaded by USB stick.
- Quick and easy die turning (6) (7)
- Various dies depending on the model (see diagram)
- Punches: 86° radius 0.6 mm (8), length 550 and/or 800 mm, depending on model
- Safety light curtains located in front: class 4 (9)
- Foot switch (10)
- Power supply 400 V three-phase + neutral