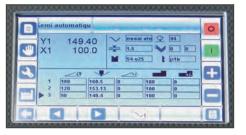

- · Removable and adjustable work table for high accuracy and durability
- Hydraulic power unit with double safety stops and adjustable pressure
- Metal sheet support up to 500 mm, adjustable for work comfort (1)
- The back gauge, mounted on a slide for pieces of small width, is heightadjustable (2),
  - the depth is adjustable with a micrometrical screw (3) for high accuracy. The gauge fingers are retractable. (4)
- Numerical control with touchscreen (5) to control axis X and Y (several thousand
  - 80 folds each). Save and create programs, which can also be uploaded by USB stick.
- Quick and easy die turning (6) (7)
- Various dies depending on the model (see diagram)
- Punches: 86° radius 0.6 mm (8), length 550 and/or 800 mm, depending on model
- Safety light curtains located in front: class 4 (9)
- Foot switch (10)
- Power supply 400 V three-phase + neutral