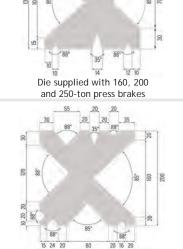

-------------------------------------------------------------------------------------------------------------|------------|
| Manual adjustment of the back gauge height                                                                                                       | PPS-BRM    |
| Electric adjustment of the back gauge height                                                                                                     | PPS-BRE    |
| Front metal sheet support arm 500 mm                                                                                                             | PPS-ST-SUP |
| Additional gauge fingers Tools and protection devices for fragile materials, such as lacquered sheets For further information, please contact us | Contact us |

## Various dies













Die supplied with 300-ton press brake and over

## Manually-operated quick clamping system Ref Manual locking PPS-SR



| Punch 30° radius 0.6 mm | Length | Ref         |
|-------------------------|--------|-------------|
| Court                   | 415 mm | POIN11.930C |
| Long                    | 835 mm | POIN11.930L |

| Segmented pund | ches                                   | Angle | Ref           |
|----------------|----------------------------------------|-------|---------------|
| Segments (mm)  | 100, 270, 10, 15, 20, 40, 50, 200, 100 | 86°   | POIN-S86-0.6F |
|                |                                        | 30°   | POIN11.930F   |
|                |                                        |       | 20            |