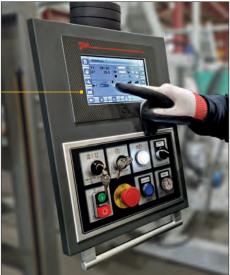

- · Removable and adjustable work table for high accuracy and durability
- Hydraulic power unit with double safety stops and adjustable pressure
- Metal sheet support up to 500 mm, adjustable for work comfort (1)
- The back gauge, mounted on a slide for pieces of small width, is heightadjustable (2),
  - the depth is adjustable with a micrometrical screw (3) for high accuracy. The gauge fingers are retractable. (4)
- Numerical control with touchscreen (5) to control axis X and Y (several thousand
  - 80 folds each). Save and create programs, which can also be uploaded by USB stick.
- Quick and easy die turning (6) (7)
- Various dies depending on the model (see diagram)
- Punches: 86° radius 0.6 mm (8), length 550 and/or 800 mm, depending on model
- Safety light curtains located in front: class 4 (9)
- Foot switch (10)
- Power supply 400 V three-phase + neutral