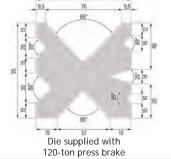

---------------------------------------------------------------------------------------------------------------|------------|
| Manual adjustment of the back gauge height                                                                                                       | PPS-BRM    |
| Electric adjustment of the back gauge height                                                                                                     | PPS-BRE    |
| Front metal sheet support arm 500 mm                                                                                                             | PPS-ST-SUP |
| Additional gauge fingers Tools and protection devices for fragile materials, such as lacquered sheets For further information, please contact us | Contact us |

## Various dies













Die supplied with 300-ton press brake and over

## Manually-operated quick clamping system Ref Manual locking PPS-SR



| Punch 30° radius 0.6 mm | Length | Ref         |
|-------------------------|--------|-------------|
| Court                   | 415 mm | POIN11.930C |
| Long                    | 835 mm | POIN11.930L |

| Segmented pund | ches                                   | Angle | Ref           |
|----------------|----------------------------------------|-------|---------------|
| Segments (mm)  | 100, 270, 10, 15, 20, 40, 50, 200, 100 | 86°   | POIN-S86-0.6F |
|                |                                        | 30°   | POIN11.930F   |
|                |                                        |       | 20            |