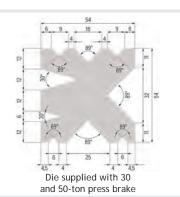

---------------------------------------------------------------------------------------------------------------------|------------|
| Manual adjustment of the back gauge height                                                                                                       | PPS-BRM    |
| Electric adjustment of the back gauge height                                                                                                     | PPS-BRE    |
| Front metal sheet support arm 500 mm                                                                                                             | PPS-ST-SUP |
| Additional gauge fingers Tools and protection devices for fragile materials, such as lacquered sheets For further information, please contact us | Contact us |

## Various dies













Die supplied with 300-ton press brake and over

## Manually-operated quick clamping system Ref Manual locking PPS-SR



| Punch 30° radius 0.6 mm | Length | Ref         |
|-------------------------|--------|-------------|
| Court                   | 415 mm | POIN11.930C |
| Long                    | 835 mm | POIN11.930L |

| Segmented pund | ches                                   | Angle | Ref           |
|----------------|----------------------------------------|-------|---------------|
| Segments (mm)  | 100, 270, 10, 15, 20, 40, 50, 200, 100 | 86°   | POIN-S86-0.6F |
|                |                                        | 30°   | POIN11.930F   |
|                |                                        |       | 20            |