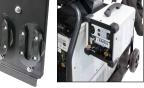

#### Optimised for EXAGON 400 CC / CV

- Quick connection (Plugged) with operation warning light
- Pre-gas and post-gas function
- Automatic detection of the torch
- TIG DC and TIG DC pulsed functions
- HF (without contact) or LIFT (with contact)