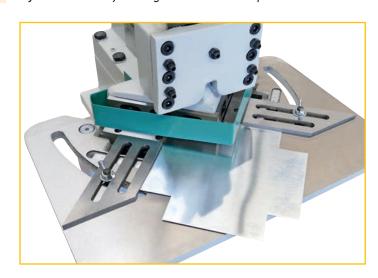

### **Advantages**

- Strong and reliable machine for workshop
- Easy, clean and quick cut at right angle
- Long lever to cut effortlessly
- · Perfect to make cassette bottoms before folding

## Standard equipment

- · Sheet holding plate
- · Adjustable graduated gauge
- Operating lever

hydraulic version fixed angle 90° or variable: please contact us