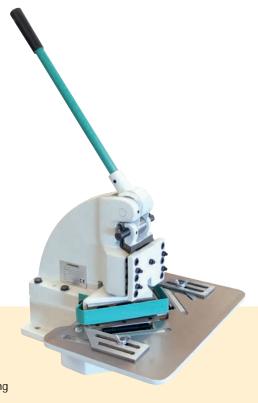

## Hand corner notcher 90°

# Model **ENC-150-15**

## Features ENC-150-15

| Cutting angle         | 90°             |
|-----------------------|-----------------|
| Capacity steel S235JR | 1,5             |
| Maximum notching (mm) | 150 x 150       |
| Dimensions (mm)       | 460 x 500 x 810 |
| Net weight (kg)       | 75              |