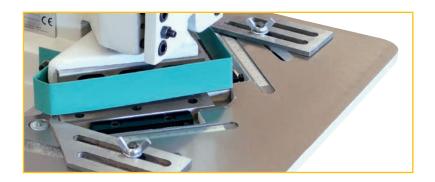

### **Advantages**

- Strong and reliable machine for workshop
- Easy, clean and quick cut at right angle
- Long lever to cut effortlessly
- · Perfect to make cassette bottoms before folding

## Standard equipment

- · Sheet holding plate
- · Adjustable graduated gauge
- Operating lever

hydraulic version fixed angle 90° or variable: please contact us