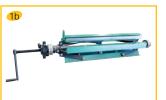

#### **Advantages**

- · Peferctly suitable to uncoil in stationary use
- · Reduces space requirement in the workshop
- Cranks with 2 functions: opening 19 and closing the hub 1b/ rewinding 2
- · Manual brake and crank on the same side
- · Controls reversible, depending on the position in the workshop
- Rewinding function without action onto the hub expander
- Uncoiling from the top or the bottom