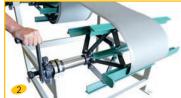

Besides its decoiling function, the DVS1000D also enables rewinding thanks to a sheet clamp with integrated gauge, without any action on the hub expansion required.

#### **Advantages**

- · Peferctly suitable to uncoil in stationary use
- · Reduces space requirement in the workshop
- Cranks with 2 functions: opening 19 and closing the hub 1b/ rewinding 2
- · Manual brake and crank on the same side
- · Controls reversible, depending on the position in the workshop
- Rewinding function without action onto the hub expander
- Uncoiling from the top or the bottom