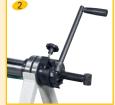

#### **Advantages**

- · Peferctly suitable to uncoil in stationary use
- · Reduces space requirement in the workshop
- Cranks with 2 functions: opening 19 and closing the hub 1b/ rewinding 2
- · Manual brake and crank on the same side
- · Controls reversible, depending on the position in the workshop
- Rewinding function without action onto the hub expander
- Uncoiling from the top or the bottom