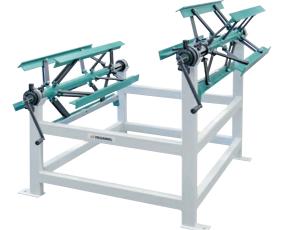

## Product PLUS

This model of decoiler is perfect for quickly switching materials depending on the work to be done or to feed simultaneously two machines in stationary use.

The low floor space requirement combined with the controls set up on the same side and reversible from left to right, make it decoiler which is very easy to position and to use, whatever the workshops layout.

#### Standard equipment

- Floor space requirement of the frame:
  L.1270 x I.1335 mm
- 2 hubs for 1000-mm wide coils
- Manual expansion of the mandrel Ø, from Ø 285 to 540 mm
- · Maximum outer diameter of the coil: 1000 mm