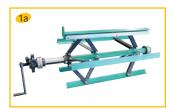

#### **Advantages**

- · Peferctly suitable to uncoil in stationary use
- · Reduces space requirement in the workshop
- Cranks with 2 functions: opening 19 and closing the hub 1b/ rewinding 2
- · Manual brake and crank on the same side
- · Controls reversible, depending on the position in the workshop
- Rewinding function without action onto the hub expander
- Uncoiling from the top or the bottom