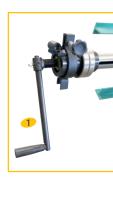

#### **Advantages**

- · Peferctly suitable to uncoil in stationary use
- · Reduces space requirement in the workshop
- Cranks with 2 functions: opening 19 and closing the hub 1b/ rewinding 2
- · Manual brake and crank on the same side
- · Controls reversible, depending on the position in the workshop
- Rewinding function without action onto the hub expander
- Uncoiling from the top or the bottom