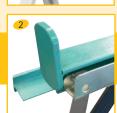

Besides its decoiling function, the DVS1000D also enables rewinding thanks to a sheet clamp with integrated gauge, without any action on the hub expansion required.