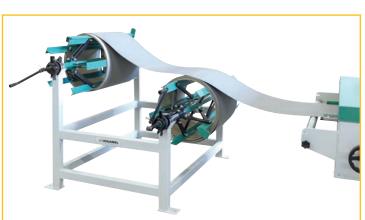

# **DVS1000D**

## Product PLUS

This model of decoiler is perfect for quickly switching materials depending on the work to be done or to feed simultaneously two machines in stationary use.

The low floor space requirement combined with the controls set up on the same side and reversible from left to right, make it decoiler which is very easy to position and to use, whatever the workshops layout.

Besides its decoiling function, the DVS1000D also enables rewinding thanks to a sheet clamp with integrated gauge, without any action on the hub expansion required.

#### **Advantages**

- · Peferctly suitable to uncoil in stationary use
- · Reduces space requirement in the workshop
- Cranks with 2 functions: opening 19 and closing the hub 1b/ rewinding 2
- · Manual brake and crank on the same side
- · Controls reversible, depending on the position in the workshop
- Rewinding function without action onto the hub expander
- Uncoiling from the top or the bottom