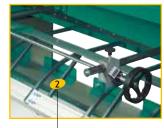

## Options

- Front operated electric back gauge with 15-500 mm cutting range, adjustable to 1/10 mm, for easy precision cutting, Ref. CGS-BAS
- Sheet holding plate: the back gauge, manual or electric, can be equipped with a sheet holding plate for large dimensions and thin sheets, Ref. CGS-PST 2

Sheet holding plate

<sup>\*</sup> min.-max. \*\* Voltage choice to be specified upon order