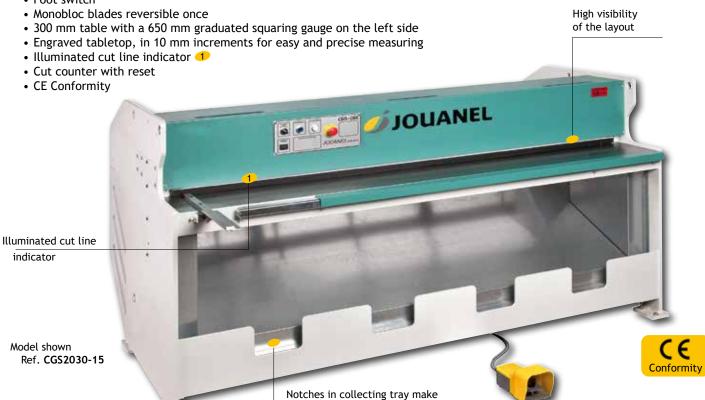

## Technical advantages

- Back gauge with rack-and-pinion from 15 to 500 mm, counter with digital display for perfect alignment
- Extendable table front supports large sizes
- Rubber protector on automatic clamping beam for scratch-free cutting
- Slanted collecting tray returns cut sheets to the front
- · Foot switch

| Features                     | CGS1030-20                        | CGS1530-20                           | CGS2030-15                           | CGS2530-12                           | CGS3030-12                        |
|------------------------------|-----------------------------------|--------------------------------------|--------------------------------------|--------------------------------------|-----------------------------------|
| Useful cutting length (mm)   | 1030                              | 1530                                 | 2030                                 | 2530                                 | 3030                              |
| Capacity S235JR steel (mm) * | 0,4 - 2,5                         | 0,4 - 2,0                            | 0,4 - 1,8                            | 0,4 - 1,2                            | 0,5 - 1,2                         |
| Dimensions (mm)              | 1340 x 1340<br>1240               | 1840 x 1340<br>1240                  | 2370 x 1370<br>1240                  | 2900 x 1370<br>1240                  | 3370 x 1370<br>1240               |
| Weight (kg)                  | 1020                              | 1250                                 | 1270                                 | 1446                                 | 1610                              |
| Power (kW)                   | 2,2                               | 2,2                                  | 2,2                                  | 2,2                                  | 2,2                               |
| Power supply **              | 400 V three-ph + neutral + ground | 400 V three-ph +<br>neutral + ground | 400 V three-ph +<br>neutral + ground | 400 V three-ph +<br>neutral + ground | 400 V three-ph + neutral + ground |
| Rate (cuts / min)            | 26                                | 26                                   | 26                                   | 26                                   | 26                                |

sheet metal retrieval easy