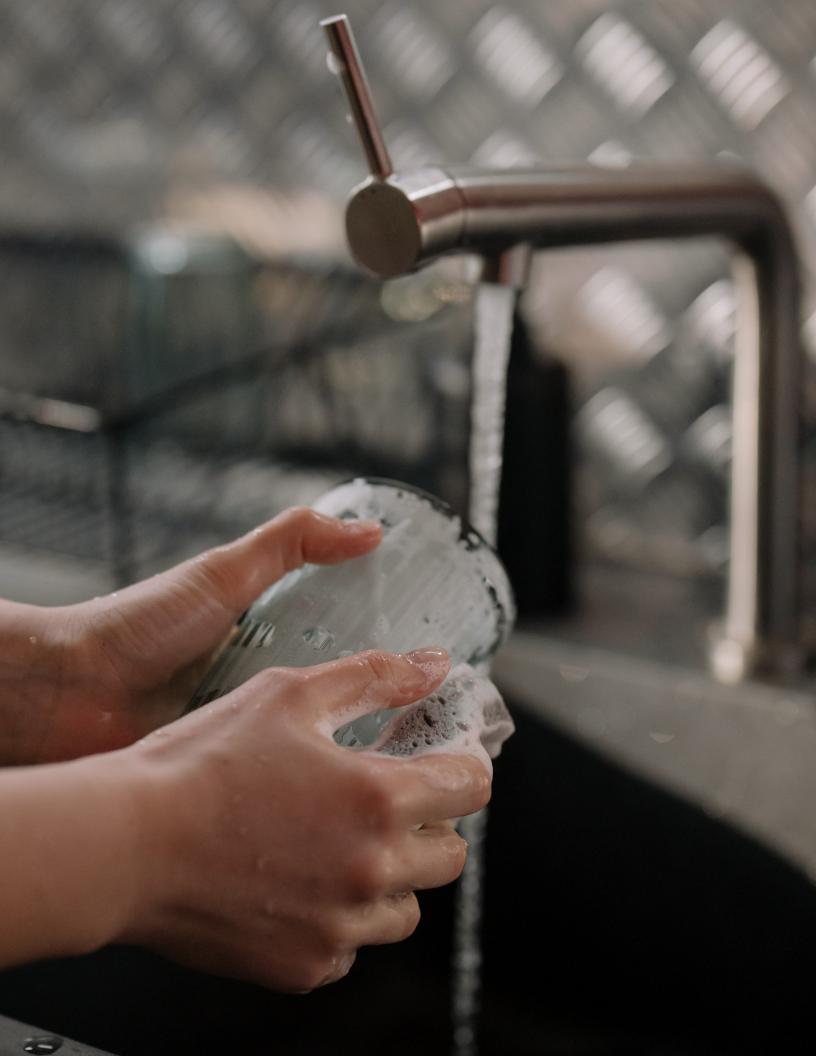

### **Personal Care Range**

| CODE      | SIZE  | DESCRIPTION                                                                                                                                                                                                |
|-----------|-------|------------------------------------------------------------------------------------------------------------------------------------------------------------------------------------------------------------|
| HSBA-005  | 500ml | Antibacterial Hand Soap - Blue provides a soft, moisturising lather for                                                                                                                                    |
| HSBA - 01 | 1Ltr  | general purpose hand washing with active antimicrobial properties. pH balanced to be gentle on your skin and is rich in antioxidants including vitamins A, D and E to help smooth, repair and nourish your |
| HSBA - 05 | 5Ltr  |                                                                                                                                                                                                            |
| HSBA-20   | 20Ltr | hands as you cleanse. Scented.                                                                                                                                                                             |

| CODE      | SIZE  | DESCRIPTION                                                                                                                                                                                                |
|-----------|-------|------------------------------------------------------------------------------------------------------------------------------------------------------------------------------------------------------------|
| HSCA-005  | 500ml | Antibacterial Hand Soap - Clear provides a soft, moisturising lather for                                                                                                                                   |
| HSCA - 01 | 1Ltr  | general purpose hand washing with active antimicrobial properties. pH balanced to be gentle on your skin and is rich in antioxidants including vitamins A, D and E to help smooth, repair and nourish your |
| HSCA - 05 | 5Ltr  |                                                                                                                                                                                                            |
| HSCA-20   | 20Ltr | hands as you cleanse. Non scented.                                                                                                                                                                         |

| CODE    | SIZE  | DESCRIPTION                                                                                                                                                                                        |
|---------|-------|----------------------------------------------------------------------------------------------------------------------------------------------------------------------------------------------------|
| FHSP-05 | 5Ltr  | Foaming Hand & Body Wash - Pink creates a rich, luxurious lather that washes hands clean from germs while taking care to maintain the skin's natural moisture barrier. The nourishing and soothing |
| FHSP-20 | 20Ltr | properties make it the perfect product for every day use in bathrooms or kitchens. Scented.                                                                                                        |

| CODE     | SIZE  | DESCRIPTION                                                                                                                                                                                                                                                         |
|----------|-------|---------------------------------------------------------------------------------------------------------------------------------------------------------------------------------------------------------------------------------------------------------------------|
| HSP-005  | 500ml | Hand & Body Wash - Pearl is perfect for every day use and contains fat                                                                                                                                                                                              |
| HSP - 01 | 1Ltr  | dissolving ingredients to effectively rub away the toughest dirt, oil and grease. The pH is balanced to be gentle on your skin and is rich in antioxidants including vitamins A, D and E to help smooth, repair and nourish your hands as you cleanse. Non scented. |
| HSP - 05 | 5Ltr  |                                                                                                                                                                                                                                                                     |
| HSP-20   | 20Ltr |                                                                                                                                                                                                                                                                     |

#### **Personal Care Range**

| CODE      | SIZE  | DESCRIPTION                                                                                                                                                                                                             |
|-----------|-------|-------------------------------------------------------------------------------------------------------------------------------------------------------------------------------------------------------------------------|
| HSPK-005  | 500ml | Hand & Body Wash - Pink is perfect for every day use and contains                                                                                                                                                       |
| HSPK - 01 | 1Ltr  | fat dissolving ingredients to effectively rub away the toughest dirt, oil and grease. The pH is balanced to be gentle on your skin and is rich in antioxidants including vitamins A, D and E to help smooth, repair and |
| HSPK - 05 | 5Ltr  |                                                                                                                                                                                                                         |
| HSPK-20   | 20Ltr | nourish your hands as you cleanse.<br>Scented.                                                                                                                                                                          |