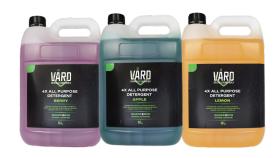

### **Kitchen Range**

| CODE     | SIZE  | DESCRIPTION                                                                                                                                                                                                                   |
|----------|-------|-------------------------------------------------------------------------------------------------------------------------------------------------------------------------------------------------------------------------------|
| DWL-005  | 500ml | <b>4X All Purpose Detergent</b> is tough on grease & grime but soft of                                                                                                                                                        |
| DWL - 01 | 1Ltr  | hands. Formulated with ultra strength concentrate and odour eliminating                                                                                                                                                       |
| DWL - 05 | 5Ltr  | properties. Excellent concentrated low for detergent for use in any situation calling for superior grease dissolving abilit ldeal as a dish soap. Built in rinse aid ensures your dishes come out sparkling clean every time. |
| DWL-20   | 20Ltr |                                                                                                                                                                                                                               |
|          |       | Available in Berry, Apple and Lemon scents.                                                                                                                                                                                   |