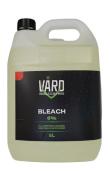

| CODE     | SIZE  | DESCRIPTION                                                                           |
|----------|-------|---------------------------------------------------------------------------------------|
| HCB-01   | 1Ltr  | Bleach                                                                                |
| HCB - 05 | 5Ltr  | is a sanitising solution containing 6% available Chlorine as Sodium Hypochlorite. Ex- |
| HCB - 10 | 10Ltr | cellent sanitising against micro-organisms.                                           |
| HCB-20   | 20Ltr |                                                                                       |