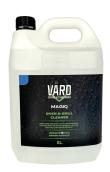

| CODE      | SIZE  | DESCRIPTION                                                                                                                                                 |
|-----------|-------|-------------------------------------------------------------------------------------------------------------------------------------------------------------|
| QFOG -01  | 1Ltr  | MAGIQ Oven and Grill Cleaner has been formulated to make light work of a normally difficult task. Spray on, leave for a few minutes and loosen with a stiff |
| QFOG - 05 | 5Ltr  |                                                                                                                                                             |
| QFOG-20   | 20Ltr | brush, then wipe off. Not recommended for non stick cookware.                                                                                               |