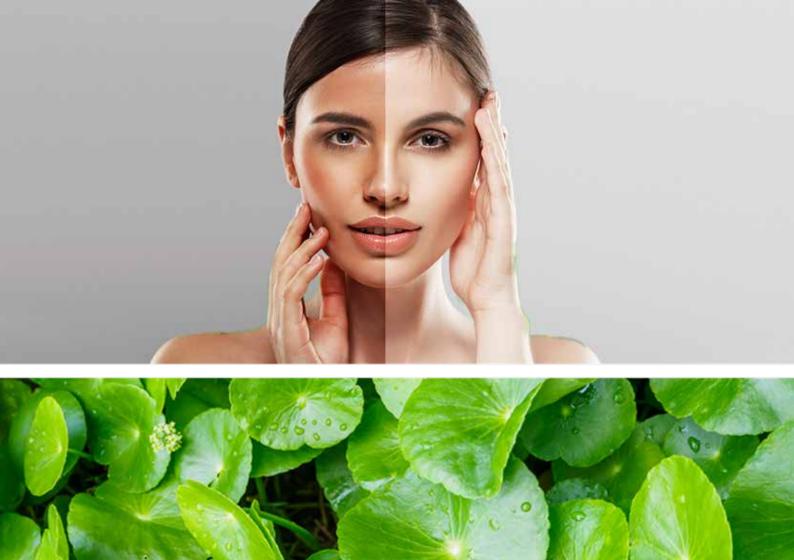

#### 100% NATURAL, ORGANIC DHA & ERYTHRULOSE

Combining the active ingredients of 100% Natural, Organic DHA & Erythrulose, Summer Kiss delivers a beautiful faux tan. The result is a deeper more even colour tone while the skin stays consistently more hydrated. DHA & Erythrulose interact with the surface cells in the epidermis to darken skin colour and simulate a tan.

#### **CENTELLA ASIÁTICA**

Summer Kiss contains Natural Centella Extract, commonly known as Centella or Gotu Kola, which has great anti-aging, anti-cellulite properties and improves the skin's texture and feel. Vitamin E acts as an anti-oxidant which helps protect the skin's cells. Summer Kiss is also formulated with Aloe Vera and Argan Oil, helping to soothe the skin. These three important ingredients help improve the longevity and feel of the tan on the skin.

#### Why is it so beneficial for the skin?

Centella stimulates collagen production, repairs skin tissue and increases skin elasticity, all vital components of maintaining youthful skin. Collagen is absolutely essential for a youthful complexion. Centella Asiática is rich in Amino Acids, Beta Carotene, Fatty Acids and Phytochemicals.