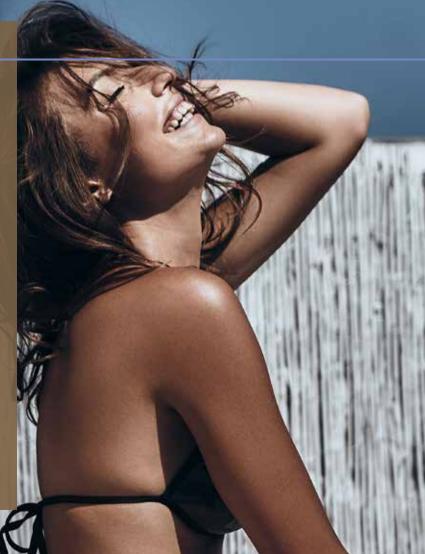

# SUMMER KISS SPRAY TANNING MILK

Our Original Summer Kiss, Sun Kissed Glow formulation is perfect for those looking for a classic, Aussie summer, sun kissed golden glow, in as little as 2-4 Hrs.

Available in Natural Bronze 8% DHA, Medium-Dark Bronze 10% DHA and Rich Dark Bronze 12% DHA making it perfect for all skin types.

Easy to apply, streak free, natural looking results every time.

- » Create the classic bronze tanned look.
- » Exclusive powerful bronzers.
- » Free from sulphates and paraben.
- » Contains 100% natural and organic DHA and Erythrulose, Aloe Vera and Skin Firming Centella.