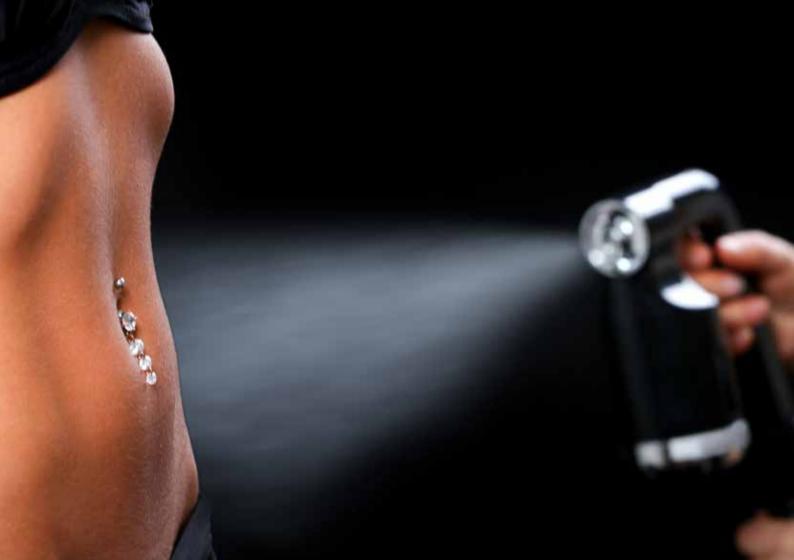

#### SUMMER KISS PROFESSIONAL SOLUTIONS

Summer Kiss Tanning Solutions are compatible with all tanning application equipment on the market. Having a brown base, the natural bronzing solution has no orange undertones.

#### HOW TO USE

For best results, skin should be exfoliated and free from any cosmetics, oils or moisturisers. Apply Summer Kiss Professional Tanning with a medium pressure setting and adjust to suit your requirements. Spray an even application and if a more intense result is required a second spray can be applied. If beading occurs on the skin, simply wipe off any excess by buffing lightly with a small towel. Finish by drying off the client using the warm air from the hose of the machine.