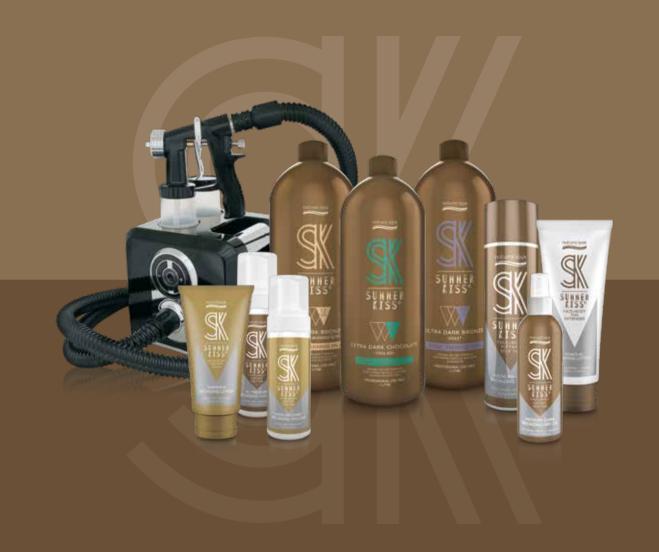

#### SUMMER KISS PROFESSIONAL SOLUTIONS

Summer Kiss Tanning Solutions are compatible with all tanning application equipment on the market. Having a brown base, the natural bronzing solution has no orange undertones.

#### SUMMER KISS HOME CARE RANGE

The Summer Kiss Self-Tanning product range has been created by Tanning Experts and Beauty Therapists after extensive research, using our unique formulation of Organic, Natural and Botanical ingredients to result in a natural looking, anti-aging formulation that is perfect for those wanting to tan at home or those who just want to extend the life of their tan.