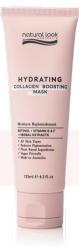

## HYDRATING COLLAGEN BOOSTING MASK

Moisture Replenishment RETINOL + VITAMIN E & F + HERBAL EXTRACTS

SKIN TYPE **V** All Types
USE **V** Weekly

Hydrating Collagen Boosting Mask is packed with both antiaging and moisturising ingredients and is great for skin in need of an instant hydration boost. Enriched with Retinol and Vitamin E to hydrate, plump, brighten and smooth the skin while protecting from premature ageing, caused by stress and environmental influences. The added benefit of Herbal Extracts helps to calm and refine the skin for maximum hydration and radiance.

- ✓ All Skin Types
- √ Reduces Pigmentation

Morning and night application. Apply a thick layer to face and neck, leave on for 10 - 20 minutes. Rinse off and pat dry.

125mL, 500g

Designed as an extension to your beauty routine, Natural Look
Skincare Accessories are crafted with pure & ethically sourced materials.