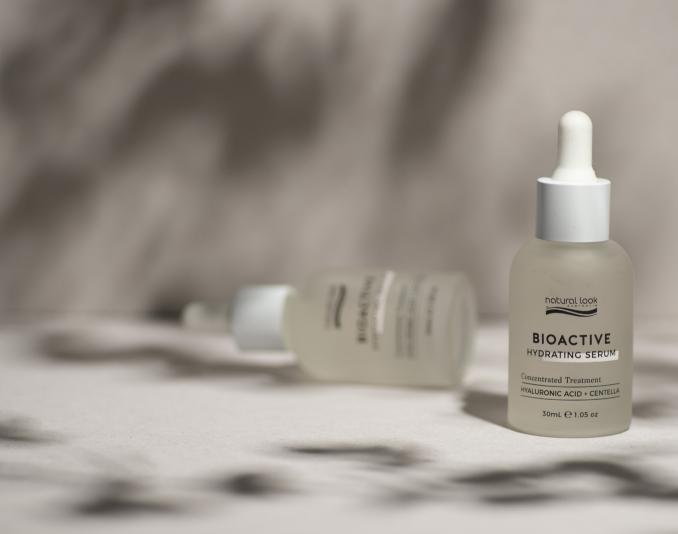

#### BIOACTIVE HYDRATING SERUM

Concentrated Treatment
HYALURONIC ACID + CENTELLA

SKIN TYPE **v** All Skin Types
USE **v** Daily **%** 

Natural Look Bioactive Serum is a powerful antioxidant-rich, skin firming formula to combat the natural loss of Collagen and brighten the complexion. With Hyaluronic Acid and Centella, two powerhouse anti-aging ingredients to plump, smooth and hydrate the skin, reducing lines and improving skin tone, for younger smoother and firmer looking skin. The pure, natural, herbal and plant extracts used in Bioactive Serum are cold filtered and carefully extracted to maintain purity and ensure optimal multiactive results.

√ All Skin Types

BIOACTIVE HYDRATING SERUM

Concentrated Treatment

HYALURONIC ACID + CENTELLA

30mL € 1.05 oz

- ✓ Increases Plumpness and Luminosity
- √ Ultra Hydrating

Apply 3-4 drops to your fingertips, smoothing over entire face and decolletage