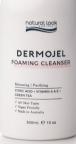

# **DERMOJEL**FOAMING CLEANSER

Balancing | Purifying

CITRIC ACID + VITAMIN A & E + GREEN TEA

SKIN TYPE **v** All Skin Types
USE **v** Daily **%** 

Dermojel Foaming Cleanser is an oil-free, light lathering gel specially formulated to gently cleanse the skin leaving a fresh, clarified and refined feel

Contains Citric Acid to help decongest and remove surface impurities without stripping skin of vital moisture. Enriched with Green Tea, Vitamin E and A to revitalise the skin and protect from premature ageing.

- √ All Skin Types
- √ Refining
- √ Prevents Clogged Pores

Massage into damp skin in a circular motion, rinse or remove with a damp cloth.