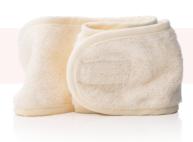

# **HEADBAND**NATURAL BAMBOO

Comfort & Support NATURAL BAMBOO

USE WITH ♥

The complete Natural Look Skincare Range

Designed to transform your self-care experience, these super soft Bamboo Headbands protect and secure the hair off the face when applying products and cleansing the skin.

Using only pure + ethically sourced materials, the natural bamboo ensures a durable and quality product.

#### ✓ Ultra-Soft and Absorbent

Ensure Velcro tab is closed, place in laundry/delicates bag and wash on gentle cycle.

1 x headband