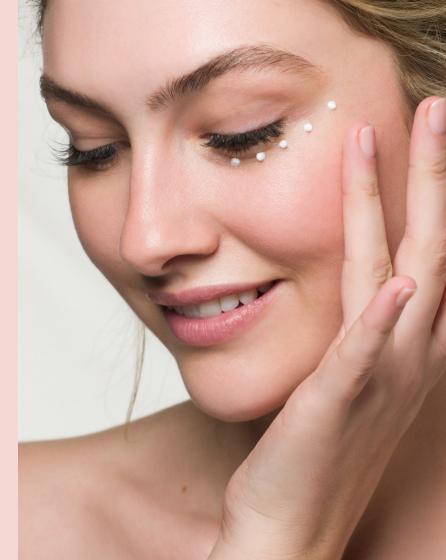

125mL

Advanced formulations with
Retinol, Rose Oil, Vitamin E and
Aloe, designed to visibly improve
elasticity, reduce puffiness and dark
circles while smoothing the delicate
eye area to improve the appearance
of one of the first zones to show
signs of ageing.

# **ULTRAFIRM**EYE CREAM

Anti-Ageing | Brightening RETINOL + ROSE OIL

SKIN TYPE **∨ Mature** 

USE ▼ Daily (D,S,M) \*/ / Daily (N,O,C) (

Ultrafirm Eye Cream is a firming, anti-ageing eye cream that visibly diminishes the appearance of fine lines & wrinkles, assisting in skin renewal for a more firm, even and taught skin tone. Ultrafirm Eye Cream is a powerful Retinol + Rose Oil enriched formulation that helps replenish elasticity and smooth contours around the delicate eye area. Reduces lines and dark circles for a fresher, brighter-looking eye area. With the added benefit of Vitamin E and F to nourish and protect from premature ageing.