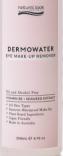

## **DERMOWATER**EYE MAKE-UP REMOVER

Oil and Alcohol Free VITAMIN B5 + SEAWEED EXTRACT

SKIN TYPE **v** All Skin Types
USE **v** Daily **%** 

Dermowater Eye Make-Up Remover's express formula easily removes all traces of eye makeup; including waterproof, while leaving no oily residue.

Enriched with Panthenol (Vitamin B5) to restore and nourish the skin and Seaweed Extracts (containing all your skin's favourite vitamins and minerals) to soothe, soften, and reduce sensitivity.

- ✓ All Skin Types
- √ Removes Waterproof Make-Up
- ✓ Suitable For Lash Extensions and Enhancements

Apply a small amount of Dermowater to a cotton pad or similar. Using light pressure wipe over lids and lashes, to remove all traces of makeup.