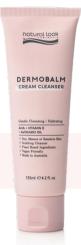

# **DERMOBALM**CREAM CLEANSER

Gentle Cleansing | Hydrating
AHA + VITAMIN E + AVOCADO OIL

SKIN TYPE **v Dry, Sensitive, Mature**USE **v Daily** 

Dermobalm Cream Cleanser gently removes makeup and impurities, without stripping natural oils from the skin, resulting in clean, perfectly balanced, hydrated skin.

Dermobalm, contains anti-ageing AHA to assist with cellular turnover and improve skin-tone whilst minimising skin sensitivity. Enriched with Vitamin E and Avocado Oil to help prevent loss of moisture for maximum skin hydration and radiance.

- ✓ Dry, Sensitive, Mature
- √ Soothing Cleanser

Massage into the skin in a circular motion, rinse or remove with a damp cloth

125mL, 500g