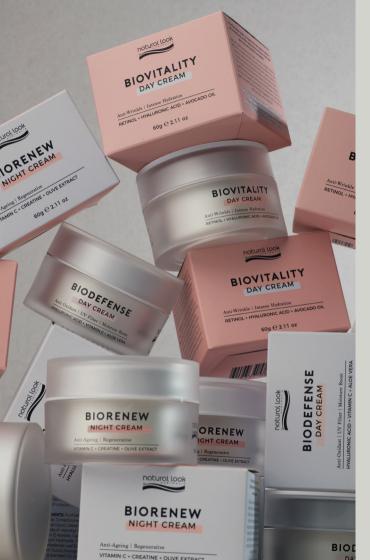

#### **BIODEFENSE** DAY CREAM

Anti-Oxidant | UV Filter | Moisture Boost HYALURONIC ACID + VITAMIN C + ALOE VERA

SKIN TYPE V Normal, Oily, Combination USE **V** Daily **¾** 

Biodefense Day Cream contains 1% Zinc Oxide to reflect harmful UV rays, helping to protect the skin from premature ageing. Enriched with the Antioxidant benefits of Vitamin C and its ability to help even and brighten skin tone, combined with a powerful dose of moisturising Hyaluronic Acid and Aloe Vera, Biodefense sustains vibrant, glowing and healthy looking skin.

- √ Normal, Oily or Combination Skin
- √ Revitalises Dull Complexion

Apply a small amount in a gentle upward motion to face and neck.

60g, 500g

BIODEFENSE

DAY CREAM

Anti-Oxidant | UV Filter | Moisture Boost

#### **BIOVITALITY** DAY CREAM

Anti-Wrinkle | Intense Hydration **RETINOL + HYALURONIC ACID** + AVOCADO OIL

SKIN TYPE V Drv. Sensitive. Mature USE **V** Daily **¾** 

Biovitality Day Cream contains Collagen boosting Retinol to increase cellular turnover, reduce pigmentation and balance uneven skin-tone combined with super hydrating, moisture retaining Hyaluronic Acid, to plump and smooth fine lines for a multi active formulation that delivers brighter, healthier and younger-looking skin. Biovitality also contains a UV filter and soothing Avocado Oil to protect from premature ageing caused by environmental aggressors, such as harsh sun, artificial light and air pollution.

- ✓ Drv. Mature or Sensitive Skin
- √ Superior Daily Hydration

Apply a small amount in a gentle upward motion to face and neck

60g, 500g

#### BIORENEW NIGHT CREAM

Anti-Ageing | Regenerative VITAMIN C + CREATINE + OLIVE EXTRACT

SKIN TYPE **V** All Skin Types
USE **V** Daily

Biorenew Night Cream works overnight to replenish the skin with moisture while increasing Collagen and Elastin production. Formulated with Vitamin C, Creatine and Olive Extract to deeply hydrate and revitalise skin cell energy, encouraging natural Collagen and Elastin production. Biorenew Night Cream targets multiple layers of the skin to reduce fine lines and wrinkles and fight the signs of ageing by improving skin hydration, elasticity and firmness, resulting in a brighter, more even skin tone.

- ✓ All Skin Types
- √ Slows Signs of Ageing

BIORENEW NIGHT CREAM

VITAMIN C + CREATINE + OLIVE EXTRACT

Anti-Ageing | Regenerative

✓ Overnight Repair

Night application. Apply a small amount in a gentle upward motion to face and neck.