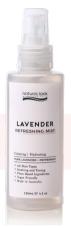

#### LAVENDER REFRESHING MIST

Calming | Hydrating
PURE LAVENDER + PEPPERMINT

SKIN TYPE V All Skin Types

USE **▼ Daily** 

Infused with calming Lavender and a hint of Peppermint, this gentle face and body mist refreshes the skin while toning and soothing the complexion. Ideal for skin relief of stings, rashes, razor burns (men and women) sun and wind burn. The delicate scent, alleviates nausea and motion sickness.

Can be used to freshen rooms, cars, linen, bedding, curtains and clothing.

- ✓ All Skin Types
- √ Soothing and Toning
- ✓ Certified Organic Hydrosol Floral Water

Lightly spray over skin after cleansing to tone and prepare for make-up.  $\,$ 