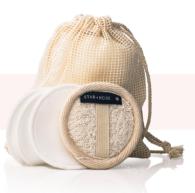

#### MAKEUP REMOVERS + HEMP SCRUBBIE REUSABLE

Gentle Cleansing

BAMBOO + HEMP + COTTON

USE WITH ♥

Dermowater, Dermojel, Dermobalm, Dermomilk, Dermoscrub, Dermofoliant, Refining Mask, Pore Refining Toner, Hydrating Mask.

A perfect eco-conscious alternative to single-use cotton pads when removing makeup & face masks, applying toner, or simply cleansing & exfoliating your face.

Gentle and ideal for delicate face and eye areas, these doublesided round pads feel beautifully-soft and help to remove makeup, dirt and daily build up from the skin.

Included is a natural hemp face scrubbie with a slightly coarser texture for exfoliating, providing a more intense clean.

- ✓ Soft and durable fibres.
- √ Includes washable natural cotton laundry bag

To clean place washers into storage bag and wash as normal.

7 x removers (80mm) + 1 x hemp scrubbie + 1 cotton laundry pouch