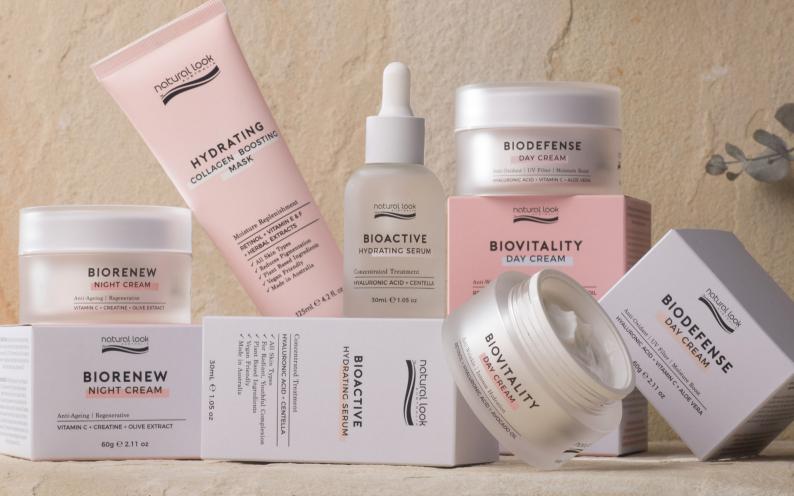

#### BIOACTIVE HYDRATING SERUM

Concentrated Treatment
HYALURONIC ACID + CENTELLA

SKIN TYPE **v** All Skin Types
USE **v** Daily **%** 

Natural Look Bioactive Serum is a powerful antioxidant-rich, skin firming formula to combat the natural loss of Collagen and brighten the complexion. With Hyaluronic Acid and Centella, two powerhouse anti-aging ingredients to plump, smooth and hydrate the skin, reducing lines and improving skin tone, for younger smoother and firmer looking skin. The pure, natural, herbal and plant extracts used in Bioactive Serum are cold filtered and carefully extracted to maintain purity and ensure optimal multiactive results.

#### **BIODEFENSE** DAY CREAM

Anti-Oxidant | UV Filter | Moisture Boost HYALURONIC ACID + VITAMIN C + ALOE VERA

SKIN TYPE V Normal, Oily, Combination USE **V** Daily **¾** 

Biodefense Day Cream contains 1% Zinc Oxide to reflect harmful UV rays, helping to protect the skin from premature ageing. Enriched with the Antioxidant benefits of Vitamin C and its ability to help even and brighten skin tone, combined with a powerful dose of moisturising Hyaluronic Acid and Aloe Vera, Biodefense sustains vibrant, glowing and healthy looking skin.

#### **BIOVITALITY** DAY CREAM

Anti-Wrinkle | Intense Hydration **RETINOL + HYALURONIC ACID** + AVOCADO OIL

SKIN TYPE V Drv. Sensitive. Mature USE **V** Daily **¾** 

Biovitality Day Cream contains Collagen boosting Retinol to increase cellular turnover, reduce pigmentation and balance uneven skin-tone combined with super hydrating, moisture retaining Hyaluronic Acid, to plump and smooth fine lines for a multi active formulation that delivers brighter, healthier and younger-looking skin. Biovitality also contains a UV filter and soothing Avocado Oil to protect from premature ageing caused by environmental aggressors, such as harsh sun, artificial light and air pollution.

#### BIORENEW NIGHT CREAM

Anti-Ageing | Regenerative VITAMIN C + CREATINE + OLIVE EXTRACT

SKIN TYPE **V** All Skin Types
USE **V** Daily

Biorenew Night Cream works overnight to replenish the skin with moisture while increasing Collagen and Elastin production. Formulated with Vitamin C, Creatine and Olive Extract to deeply hydrate and revitalise skin cell energy, encouraging natural Collagen and Elastin production. Biorenew Night Cream targets multiple layers of the skin to reduce fine lines and wrinkles and fight the signs of ageing by improving skin hydration, elasticity and firmness, resulting in a brighter, more even skin tone.

## HYDRATING COLLAGEN BOOSTING MASK

Moisture Replenishment RETINOL + VITAMIN E & F + HERBAL EXTRACTS

SKIN TYPE **V** All Types
USE **V** Weekly

Hydrating Collagen Boosting Mask is packed with both antiaging and moisturising ingredients and is great for skin in need of an instant hydration boost. Enriched with Retinol and Vitamin E to hydrate, plump, brighten and smooth the skin while protecting from premature ageing, caused by stress and environmental influences. The added benefit of Herbal Extracts helps to calm and refine the skin for maximum hydration and radiance.