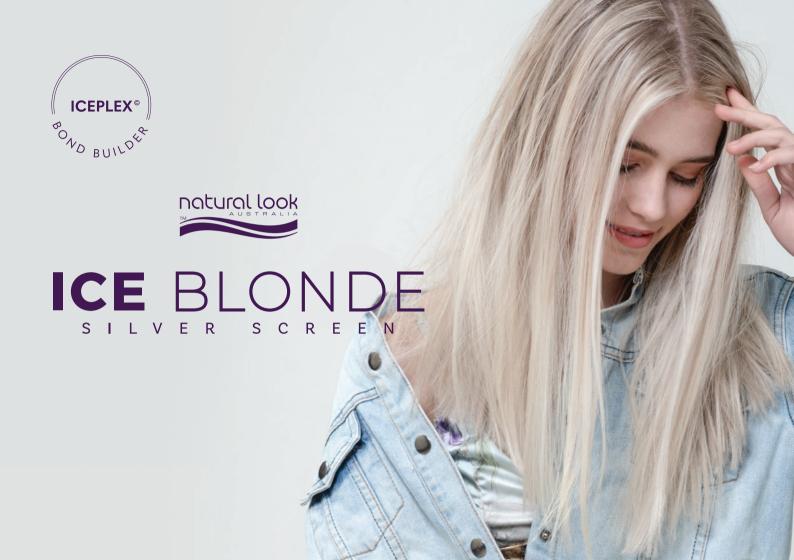

### **Anti-Yellow + Strengthening Haircare**

Ice Blonde Silver Screen is the ultimate Anti-Yellow haircare range designed to refresh and maintain that perfect blonde look, eliminating brassiness in both natural and color-treated blonde hair.

Ice Blonde is enhanced with concentrated Violet/Blue pigments that help to neutralise and counteract yellow undertones, brightening blonde hair and adding tone to grey/white hair.

The complete Ice Blonde range is powered by **Iceplex Bond Builder Technology**®, Natural Look's blend of five multi-functional, scientifically-proven ingredients that allow for a deeper penetration into the hair; working in conjunction to intensely hydrate, smooth and promote stronger, healthier hair.