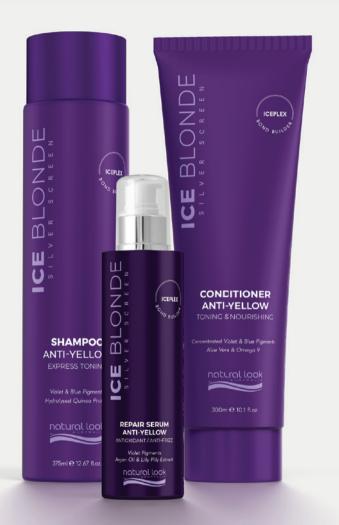

SHAMPOO ANTI-YELLOW EXPRESS TONING

Violet & Blue Pigments,
Hydrolysed Quinoa Protein

## CONDITIONER ANTI-YELLOW TONING & NOURISHING

Concentrated Violet & Blue Pigments, Aloe Vera & Omega 9

## REDUCES UNWANTED BRASSY YELLOW TONES, REPAIRS DRY, FRIZZY & BRITTLE HAIR

Ice Blonde Repair Serum is infused with Iceplex Bond Builder Technology©, a supercharged complex of Amino Acids designed to repair and manage frizz, while strengthening the hair and eliminating split ends.

Violet pigments reduce brassy yellow tones in blonde, grey or bleached hair. With organic Argan Oil and antioxidant Lilly Pilly Extract, protects hair from UV rays.

Apply a few drops into your hands and distribute evenly from roots to ends on towel dried hair, for best results use after Ice Blonde Shampoo & Conditioner.