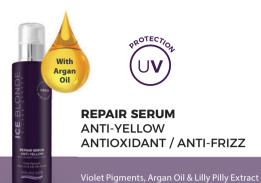

## REDUCES UNWANTED BRASSY YELLOW TONES, REPAIRS DRY, FRIZZY & BRITTLE HAIR

Ice Blonde Repair Serum is infused with Iceplex Bond Builder Technology©, a supercharged complex of Amino Acids designed to repair and manage frizz, while strengthening the hair and eliminating split ends.

Violet pigments reduce brassy yellow tones in blonde, grey or bleached hair. With organic Argan Oil and antioxidant Lilly Pilly Extract, protects hair from UV rays.

Apply a few drops into your hands and distribute evenly from roots to ends on towel dried hair, for best results use after Ice Blonde Shampoo & Conditioner.