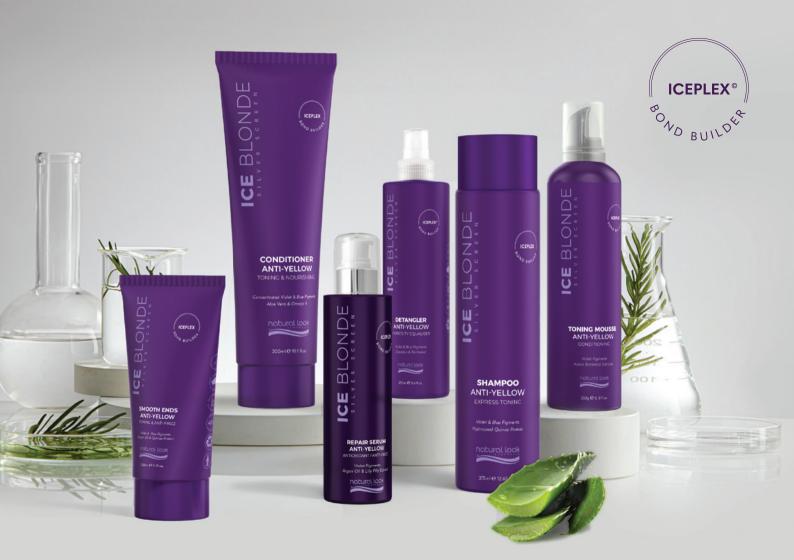

SHAMPOO ANTI-YELLOW EXPRESS TONING

Violet & Blue Pigments,
Hydrolysed Quinoa Protein

## CONDITIONER ANTI-YELLOW TONING & NOURISHING

Concentrated Violet & Blue Pigments, Aloe Vera & Omega 9

375mL.1L 300mL.1L

**DETANGLER**ANTI-YELLOW
POROSITY EQUALISER

Violet & Blue Pigments, Creatine & Pantheno

#### TONING MOUSSE ANTI-YELLOW CONDITIONING

Active Botanical Extracts, Violet/Blue Pigments

250mL 250g

150mL 120mL