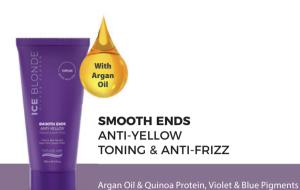

## SMOOTHS AND PROVIDES THERMAL PROTECTION, UV FILTER. REDUCES UNWANTED BRASSY YELLOW TONES

Ice Blonde Smooth Ends is an anti-yellow leave-in cream, enriched with Violet & Blue pigments to neutralise unwanted yellow, gold / brassy tones in blonde, bleached or grey hair. A toning and anti-frizz sealer designed to strengthen the cuticle and repair split ends while providing thermal & UV protection.

Infused with Argan Oil and strengthening Quinoa protein. Formulated with Iceplex Bond Builder Technology©, a supercharged complex of Amino Acids designed to build keratin, penetrating into the hair cortex and restoring it from within.

Apply evenly to the hair and leave-in. Can be applied to damp or dry hair.