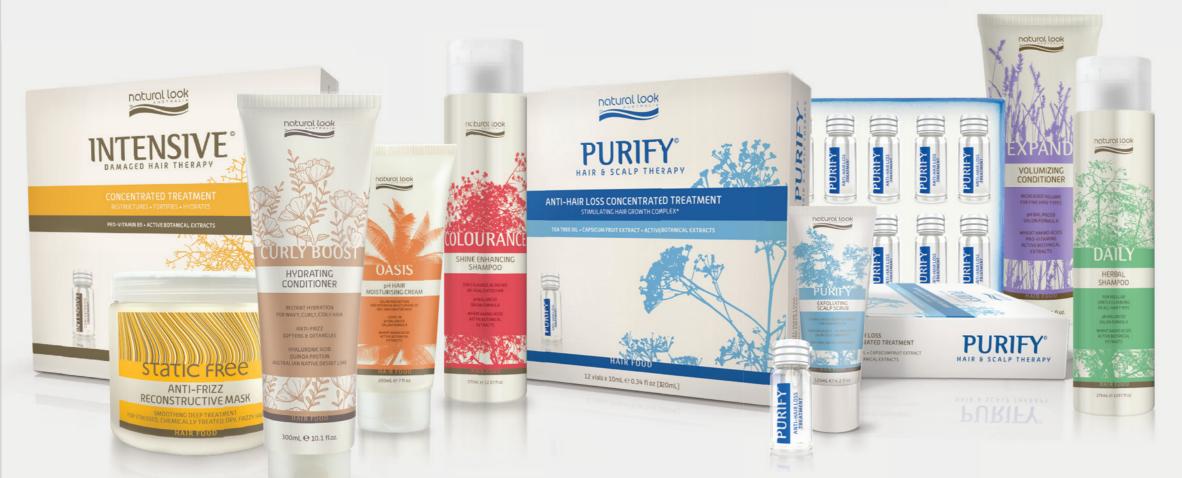

# DAMAGED HAIR THERAPY

Breathe new life into dry, damaged hair.

Is your hair in distress and in need of extra love? Cherish it with Intensive Damaged Hair Therapy and revitalise it from root to tip.

Intensive's blend of Natural and Organic revive your hair and protect it from breakage. No matter how the damage was full of shine once more.

# OASIS® MOISTURE THERAPY

Thirst relief for dry, dehydrated hair types.

Does your hair feel as dry as a desert? Give it some much-needed hydration with Oasis to make it glossy and healthy again.

Oasis' unique formulation containing
Natural Oils, Active Botanical Extracts\*
and Wheat Amino Acids nourishes and
strengthens your hair, making it soft,
smooth and manageable.

## **COLOURANCE**°

Retain your colour's original shine.

Do you want to protect your colour from fading? Colourance Shine Enhancing range maintains the vibrancy of your colour and protects hair from heat styling and moisture loss suffered due to colouring by nourishing the hair, resulting in increased hair strength and lustrous. silky soft finish.

## **CURLY BOOST®**

WAVY, CURLY, COLLY HAIR

Embrace Naturally Curly Hair.

Curly Boost is a compact range carefully formulated to enhance and embrace naturally curly hair, featuring high quality ingredients to protect and maintain those shiny, soft and luscious curls.