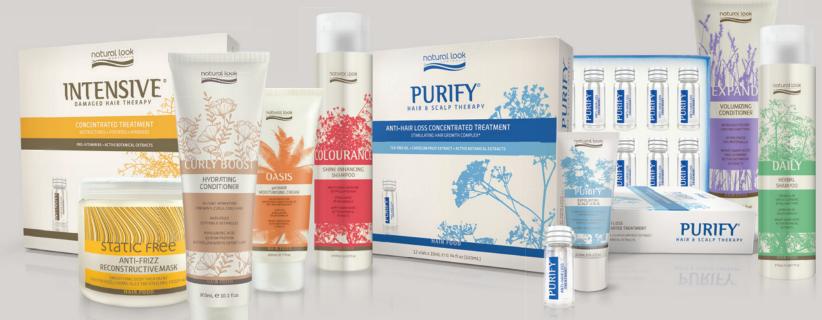

# DAMAGED HAIR THERAPY

Breathe new life into dry, damaged hair.

Is your hair in distress and in need of extra love? Cherish it with Intensive Damaged Hair Therapy and revitalise it from root to tip.

Intensive's blend of Natural and Organic revive your hair and protect it from breakage. No matter how the damage was full of shine once more.

# OASIS® MOISTURE THERAPY

Thirst relief for dry, dehydrated hair types.

Does your hair feel as dry as a desert? Give it some much-needed hydration with Oasis to make it glossy and healthy again.

Oasis' unique formulation containing
Natural Oils, Active Botanical Extracts\*
and Wheat Amino Acids nourishes and
strengthens your hair, making it soft,
smooth and manageable.

## **COLOURANCE**°

Retain your colour's original shine.

Do you want to protect your colour from fading? Colourance Shine Enhancing range maintains the vibrancy of your colour and protects hair from heat styling and moisture loss suffered due to colouring by nourishing the hair, resulting in increased hair strength and lustrous. silky soft finish.

## **EXPAND**° INCREASED VOLUME

Bring flat, limp hair to new heights.

Is your hair desperate for a lift? Achieve greater volume and texture without fly-aways by using Expand Volumising range.

Expand contains Witch Hazel to stimulate hair growth and create volume, fullness and sheen in all hair types, especially fine textures, without adding weight.

## **PURIFY**° HAIR & SCALP THERAPY