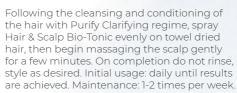

Following the cleansing and conditioning of the hair with Purify Anti-Dandruff regime, spray Hair & Scalp Bio-Tonic evenly on towel dried hair, then begin massaging the scalp gently for a few minutes. Leave-in, style as desired. Initial usage: daily until results are achieved. Maintenance: 1-2 times per week.