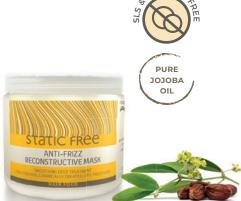

## ANTI-FRIZZ RECONSTRUCTIVE MASK

Shea Butter, Wheat Amino Acid
ojoba Oil, Vitamin E,

#### SMOOTHING DEEP TREATMENT

Provides maximum protection and shine while eliminating frizz and static. Anti-Frizz Reconstructive Mask is a deep penetrating reconstructor for stressed, chemically treated, coloured, dry & sun damaged hair. Free from Sodium Laureth Sulphates (SLS) and Parabens.

After cleansing the hair with Static Free Anti-Frizz Shampoo, apply the Reconstructive Mask liberally as required. Comb through to ends and leave in for 5-15 minutes for maximum penetration, then rinse. Covering the hair with a towel or the use of steam will improve results.