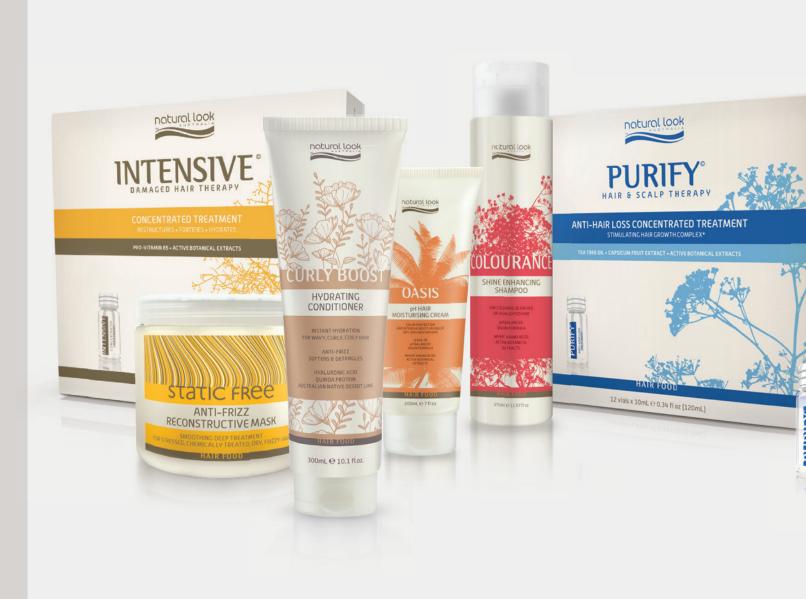

## **INTENSIVE**° DAMAGED HAIR THERAPY

#### Breathe new life into dry, damaged hair.

Is your hair in distress and in need of extra love? Cherish it with Intensive Damaged Hair Therapy and revitalise it from root to tip.

Intensive's blend of Natural and Organic revive your hair and protect it from breakage. No matter how the damage was done, your hair will feel healthy, soft and full of shine once more.

## **OASIS**<sup>©</sup> MOISTURE THERAPY

Thirst relief for dry, dehydrated hair types.

Does your hair feel as dry as a desert? Give it some much-needed hydration with Oasis to make it glossy and healthy again.

#### Retain your colour's original shine.

Do you want to protect your colour from fading? Colourance Shine Enhancing range maintains the vibrancy of your colour and protects hair from heat styling and moisture loss suffered due to colouring by nourishing the hair, resulting in increased hair strength and lustrous, silky soft finish.

## PURIFY<sup>©</sup> HAIR & SCALP THERAPY