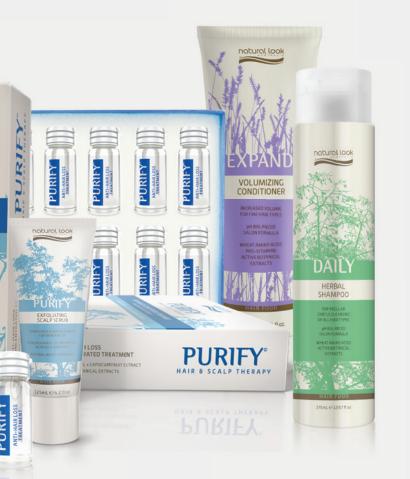

## PURIFY<sup>©</sup> HAIR & SCALP THERAPY

#### **ANTI-DANDRUFF** TREATMENT

Purify's Anti-Dandruff treatment is a targeted program with Tea Tree Oil, Natural Look Australia's exclusive herbal complex of Botanical Extracts\*, Active Piroctone Olamine and Zinc Pyrithione to prevent and treat dandruff.

#### EXFOLIATING SCALP SCRUB

Natural Shell Micro Granules, Peppermint Oil, Jojoba Oil.

#### PRE-TREATMENT/REMOVES BUILD-UP, IMPURITIES, OILINESS & DANDRUFF

Pre-shampoo scalp treatment to purify and detoxify your scalp. Removes product buildup, dirt and oil, to relieve dryness, flaking and itching, leaving your scalp feeling clean and fresh. Blended with natural Walnut Shell Powder, cooling Peppermint and nourishing Jojoba Oil to exfoliate, cleanse and soothe the scalp, promoting healthy hair growth. Primes the hair and scalp for all Purify Treatments: Anti-Hair-Loss, Anti-Dandruff and Sebum Balancing.

### ANTI-DANDRUFF CONCENTRATED TREATMENT VIALS

natural look

HAIR & SCALP THERAPY

Tea Tree Leaf Oil, Piroctone Olamine, Urtica Dioica (Nettle) Extract, <u>Active Botanical Extracts.</u>

#### ELIMINATES, PREVENTS & HYDRATES

Anti-Dandruff Concentrated Treatment is formulated to gently cleanse the scalp while controlling the irritating effects of heavy or persistent dandruff. Contains Piroctone Olamine, Nettle Extract and Tea Tree Oil to help relieve itching and flaking providing a healthy scalp and re-nourished hair.