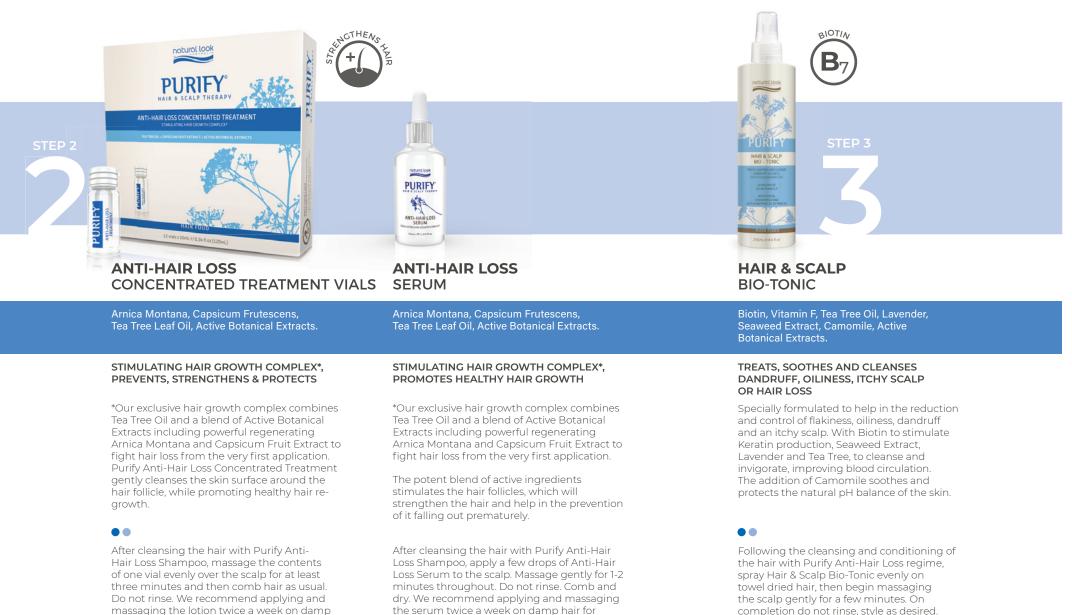

### ANTI-DANDRUFF CONCENTRATED TREATMENT VIALS

natural look

HAIR & SCALP THERAPY

Tea Tree Leaf Oil, Piroctone Olamine, Urtica Dioica (Nettle) Extract, <u>Active Botanical Extracts.</u>

#### ELIMINATES, PREVENTS & HYDRATES

Anti-Dandruff Concentrated Treatment is formulated to gently cleanse the scalp while controlling the irritating effects of heavy or persistent dandruff. Contains Piroctone Olamine, Nettle Extract and Tea Tree Oil to help relieve itching and flaking providing a healthy scalp and re-nourished hair.

#### Piroctone Olamine

Urtica Dioica

Soothes an inflamed scalp and reduces flaking. Works against the formation of new dandruff and makes the scalp clean and itch free.

#### $\bullet \bullet$

PURIFY

After cleansing the hair with Purify Anti-Dandruff Shampoo, massage the contents of one vial evenly over the scalp for at least three minutes and then comb hair as usual. Do not rinse. We recommend applying and massaging the lotion twice a week on damp hair for at least three weeks for an intense treatment, then reducing to once a week.

Provides an anti-inflammatory effect. Fights dandruff, seborrhoea (oily scalp) and other disorders related with hair loss.

## **ANTI-DANDRUFF**TREATMENT

HAIR & SCALP BIO-TONIC

Biotin, Vitamin F, Tea Tree Oil, Lavender, Camomile.

#### TREATS, SOOTHES AND CLEANSES DANDRUFF, OILINESS, ITCHY SCALP OR HAIR LOSS

Specially formulated to help in the reduction and control of flakiness, oiliness, dandruff and an itchy scalp. With Biotin to stimulate keratin production, Seaweed Extract, Lavender and Tea Tree, to cleanse and invigorate, improving blood circulation. The addition of Camomile soothes and protects the natural pH balance of the skin.

#### 

Following the cleansing and conditioning of the hair with Purify Anti-Dandruff regime, spray Hair & Scalp Bio-Tonic evenly on towel dried hair, then begin massaging the scalp gently for a few minutes. Leave-in, style as desired. Initial usage: daily until results are achieved. Maintenance: 1-2 times per week.