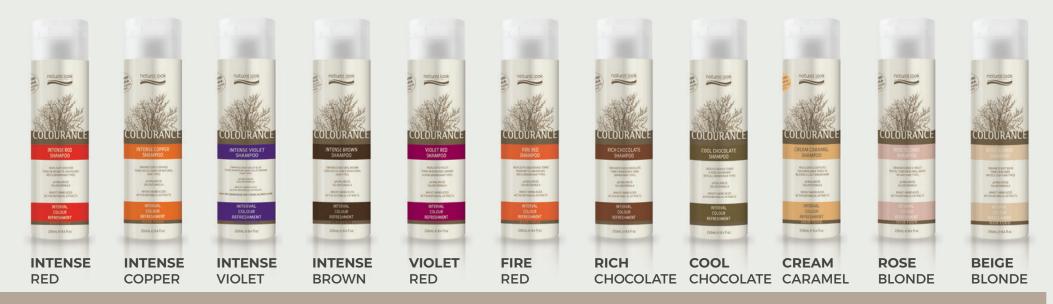

375mL, 1L, 5L

300mL, 1L, 5L

250mL

Colour Enhancing | Prevent Colour Fade | Intense Vibrant Results | Free from SLS, Ammonia or Peroxide

Highlights rich red tones in brunette, mahogany, red & brown hair types. Highlights rich orange tones in coloured or natural hair types. Enhances rich violet/ blue tones in medium-dark violet brown hair types.

Enhances Enhances rich violet/ natural brow blue tones in tones in medium-dark coloured or violet brown natural hair hair types. types.

Enhances Highlights natural brown violet tones tones in in burgundy, coloured or brown & natural hair dark brown types. hair types.

Highlights red/ orange tones in brunette, mahogany, red & brown hair types. Enhances rich chocolate tones in medium & dark brown hair types.

Reduces brassy tones & adds ash brown into all brown hair types. Highlights the colour of golden blonde, auburn, red & brown hair types. Enhances rose & violet pastel tones in blonde, white or grey hair types. Enhances soft beige tones in blonde, white & grey hair types.

## COLOUR REFRESHMENT

**Colourance Interval Colour Refreshment** is a colour enhancing range designed to give a more vibrant look for your hair. Builds colour gradually, can be used as a top up between salon visits or daily for a more intense colour. Contains no SLS, Ammonia or Peroxide.

All kinds available in 250mL