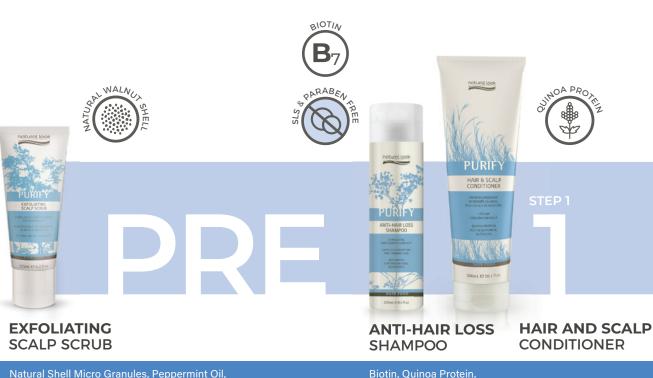

#### EXFOLIATING SCALP SCRUB

Natural Shell Micro Granules, Peppermint Oil, Jojoba Oil.

#### PRE-TREATMENT/REMOVES BUILD-UP, IMPURITIES, OILINESS & DANDRUFF

Pre-shampoo scalp treatment to purify and detoxify your scalp. Removes product buildup, dirt and oil, to relieve dryness, flaking and itching, leaving your scalp feeling clean and fresh. Blended with natural Walnut Shell Powder, cooling Peppermint and nourishing Jojoba Oil to exfoliate, cleanse and soothe the scalp, promoting healthy hair growth. Primes the hair and scalp for all Purify Treatments: Anti-Hair-Loss, Anti-Dandruff and Sebum Balancing.

#### DIRECTIONS

Apply before shampooing to damp, towel-dried hair. Section the hair and apply Purify Exfoliating Scalp Scrub to the centre of the scalp massaging in a circular motion for 3-4 minutes. Repeat all over until scalp is covered. Rinse and follow with Purify Shampoo. Use once or twice weekly. ANTI-DANDRUFF SHAMPOO

#### ANTI-DANDRUFF HAIR AND SCALP SHAMPOO CONDITIONER

Zinc Pyrithione, Quinoa Protein, Active Botanical Extracts.

## TREATS, CLEANSES AND MOISTURISES HAIR AND SCALP FOR ALL HAIR TYPES / COOLING FORMULA

HAIR & SCALP

Anti-Dandruff Shampoo gently cleanses all hair types while controlling the irritating effects of heavy or persistent dandruff. Contains Piroctone Olamine, an ingredient clinically proven to relieve the itching and flaking of the scalp. **Purify Hair & Scalp Conditioner** restores the hair & scalps natural pH level with it's dual feature of moisturising and neutralising any unwanted alkaline or acidic residues. A cooling formula enriched with Quinoa Protein and Active Botanical Extracts.

#### GENTLE CLEANSING FOR FINE, THINNING HAIR / SLS FREE / FOR ALL HAIR TYPES / COOLING FORMULA

Anti Hair Loss Shampoo gently cleanses the skin surface around the delicate hair follicle, while promoting healthy hair growth. The potent blend of active ingredients stimulate the hair follicles, to strengthen the hair and help to stop premature hair loss. **Purify Hair & Scalp Conditioner** restores the hair & scalps natural pH level with it's dual feature of moisturising and neutralising any unwanted alkaline or acidic residues. A cooling formula enriched with Menthol and Botanical Extracts.