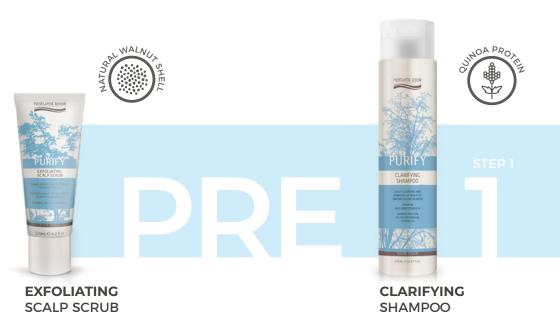

#### EXFOLIATING SCALP SCRUB

Natural Shell Micro Granules, Peppermint Oil, Jojoba Oil.

#### PRE-TREATMENT/REMOVES BUILD-UP, IMPURITIES, OILINESS & DANDRUFF

Pre-shampoo scalp treatment to purify and detoxify your scalp. Removes product buildup, dirt and oil, to relieve dryness, flaking and itching, leaving your scalp feeling clean and fresh. Blended with natural Walnut Shell Powder, cooling Peppermint and nourishing Jojoba Oil to exfoliate, cleanse and soothe the scalp, promoting healthy hair growth. Primes the hair and scalp for all Purify Treatments: Anti-Hair-Loss, Anti-Dandruff and Sebum Balancing.

#### DIRECTIONS

Apply before shampooing to damp, towel-dried hair. Section the hair and apply Purify Exfoliating Scalp Scrub to the centre of the scalp massaging in a circular motion for 3-4 minutes. Repeat all over until scalp is covered. Rinse and follow with Purify Shampoo. Use once or twice weekly. ANTI-DANDRUFF SHAMPOO

## DEEP CLEANSING AND REMOVAL OF BUILD UP, IMPURITIES OR OILINESS

Clarifying Shampoo is especially designed with Quinoa Protein as an oil free cleanser to gently remove accumulated deposits and build up on all hair types. It will remove deposits of chlorine, chemicals, hard water minerals and medications all of which can create troublesome obstacles when colouring, straightening and perming.

#### DIRECTIONS

Apply a small amount of Clarifying Shampoo to wet hair, massaging lightly to achieve a rich lather. Leave for 1-2 minutes for maximum effect, rinse thoroughly. Alternate Clarifying Shampoo with your regular Natural Look Shampoo 1-2 times weekly.