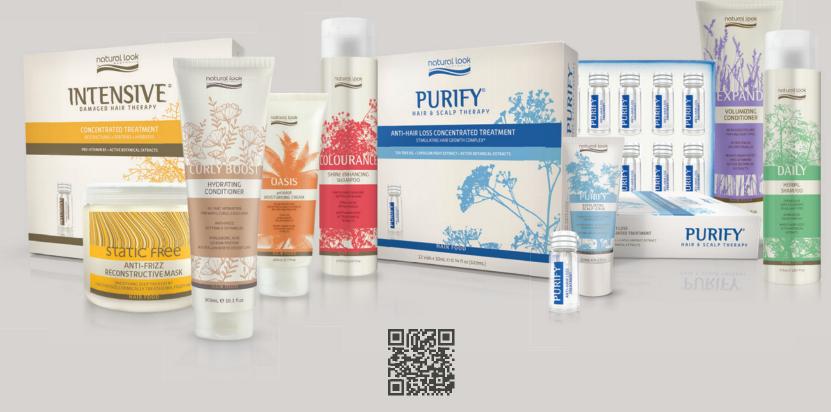

## **INTENSIVE**° DAMAGED HAIR THERAPY

#### Breathe new life into dry, damaged hair.

Is your hair in distress and in need of extra love? Cherish it with Intensive Damaged Hair Therapy and revitalise it from root to tip.

Intensive's blend of Natural and Organic revive your hair and protect it from breakage. No matter how the damage was done, your hair will feel healthy, soft and full of shine once more.

## PURIFY<sup>©</sup> HAIR & SCALP THERAPY

# PURIFY®

## PURIFY® HAIR & SCALP THERAPY

# EXPAND<sup>©</sup>