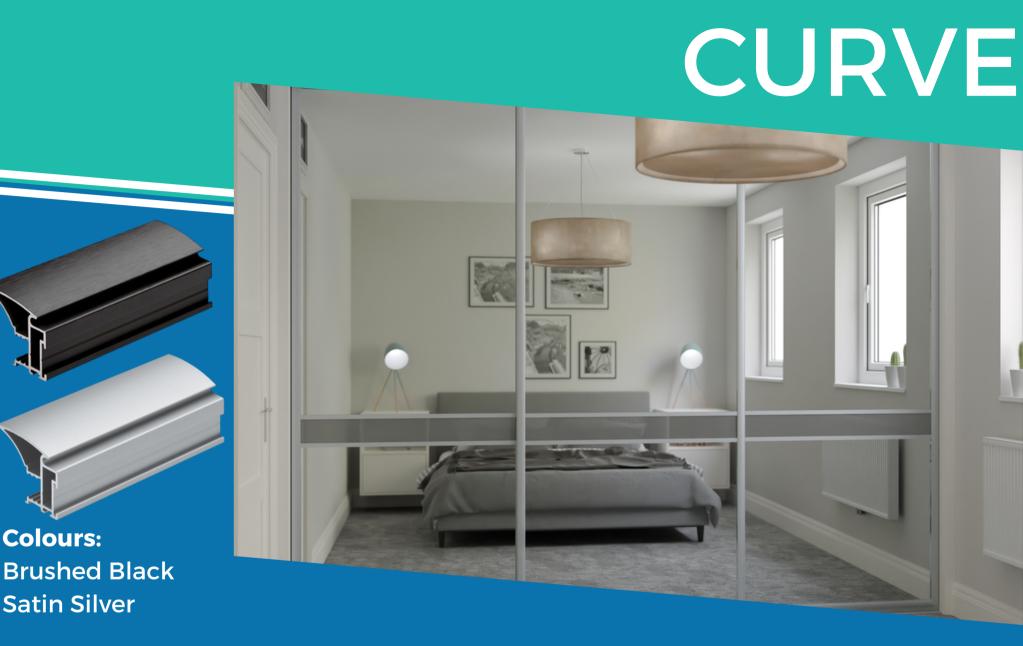

# SHAKER

The Shaker range is a very popular option that transforms a traditional look into something very modern. The frame is 75mm and made from British Steel to create a very stand out design.

The highest level of luxury in sliding doors. Our aluminium systems include ultra smooth rolling hidden mechanisms and ultra low profile tracking. The Curve range comes with inset soft closing dust strips to create a beautiful finish. Choose your design: This part is very easy, you can select from any of the designs below and even have a combination of designs.