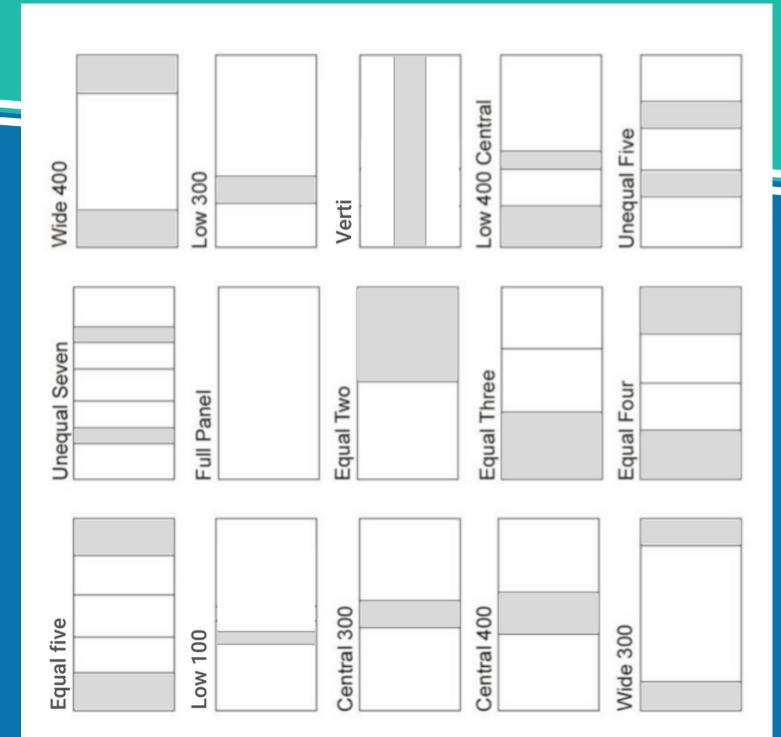

# HERITAGE

The Heritage range is our lowest cost option without sacrificing any quality. Hand made from a 25mm wide steel frame and available in any combination of designs using the panels and design options at the bottom of the brochure.

## CLASSIC

**Colours:** White Silver Cashmere Light Oak Graphite

> The Classic range of sliding doors offers a slightly more traditional look to doors with a broader steel 35mm frame. Again this range can be made in any combination of designs found below.

# SHAKER

The Shaker range is a very popular option that transforms a traditional look into something very modern. The frame is 75mm and made from British Steel to create a very stand out design.

The highest level of luxury in sliding doors. Our aluminium systems include ultra smooth rolling hidden mechanisms and ultra low profile tracking. The Curve range comes with inset soft closing dust strips to create a beautiful finish. Choose your design: This part is very easy, you can select from any of the designs below and even have a combination of designs.