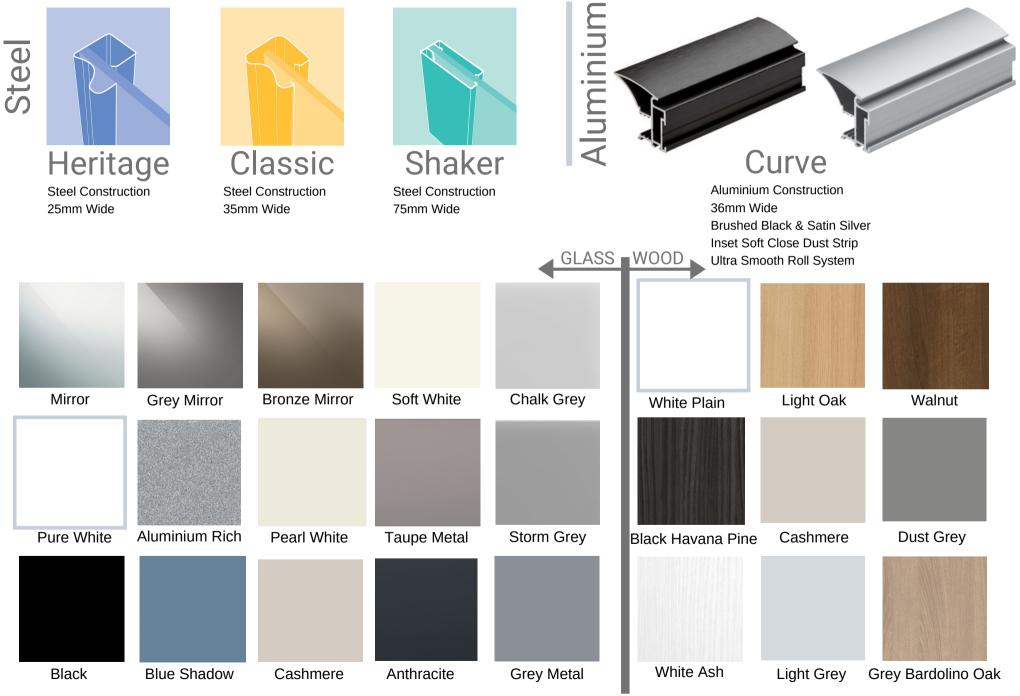

#### WHY SLIDING DOORS?

- Space Saving
- Endless Design Options
- Smooth & Quiet Rolling
- Made in the UK

- 1: Heritage 25mm Steel frame
- 2: Classic 35mm Steel frame
- 3: Shaker 75mm Steel frame
- 4: Curve 36mm Aluminium frames with hidden wheels.

# HERITAGE

The Heritage range is our lowest cost option without sacrificing any quality. Hand made from a 25mm wide steel frame and available in any combination of designs using the panels and design options at the bottom of the brochure.

## CLASSIC

**Colours:** White Silver Cashmere Light Oak Graphite

> The Classic range of sliding doors offers a slightly more traditional look to doors with a broader steel 35mm frame. Again this range can be made in any combination of designs found below.

# SHAKER

The Shaker range is a very popular option that transforms a traditional look into something very modern. The frame is 75mm and made from British Steel to create a very stand out design.

The highest level of luxury in sliding doors. Our aluminium systems include ultra smooth rolling hidden mechanisms and ultra low profile tracking. The Curve range comes with inset soft closing dust strips to create a beautiful finish. Choose your design: This part is very easy, you can select from any of the designs below and even have a combination of designs.

There is no such thing as a lower quality frame in our sliding doors. It is simply down to your design preference. Prices increase from left to right with our Curve range offering extra features