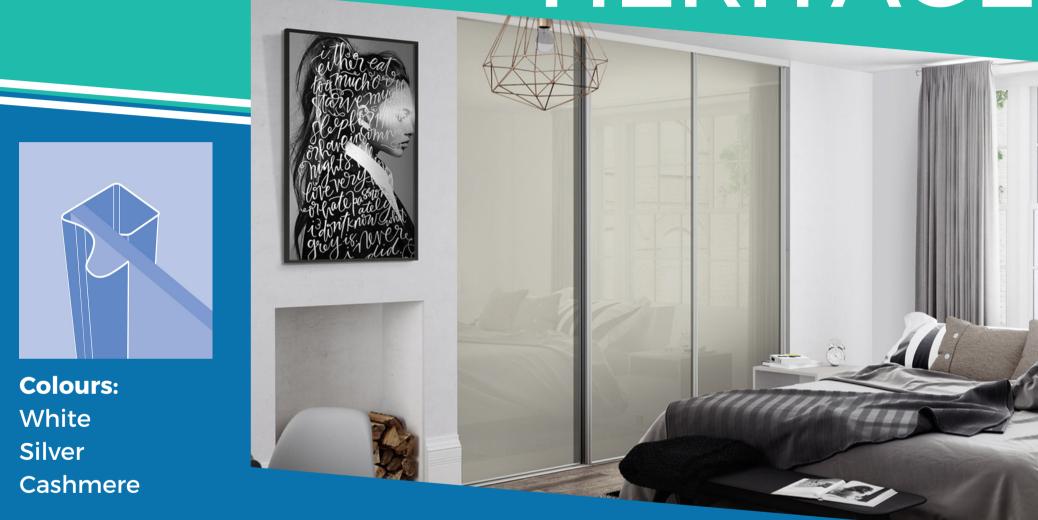

# HERITAGE

The Heritage range is our lowest cost option without sacrificing any quality. Hand made from a 25mm wide steel frame and available in any combination of designs using the panels and design options at the bottom of the brochure.