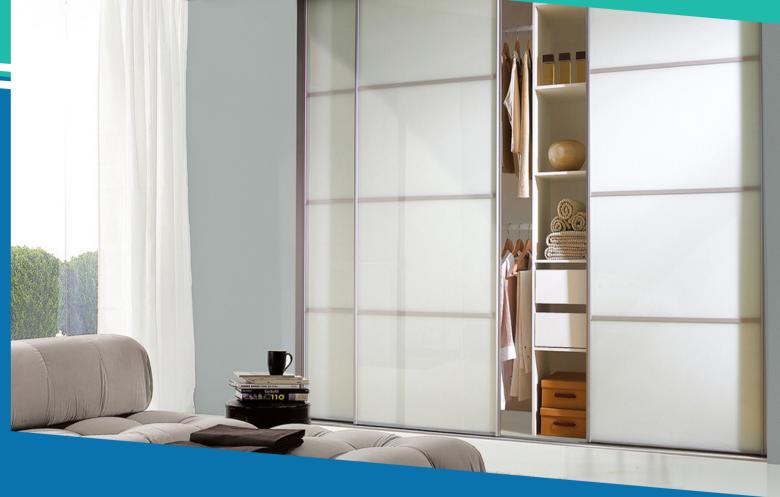

## CLASSIC

**Colours:** White Silver Cashmere Light Oak Graphite

> The Classic range of sliding doors offers a slightly more traditional look to doors with a broader steel 35mm frame. Again this range can be made in any combination of designs found below.