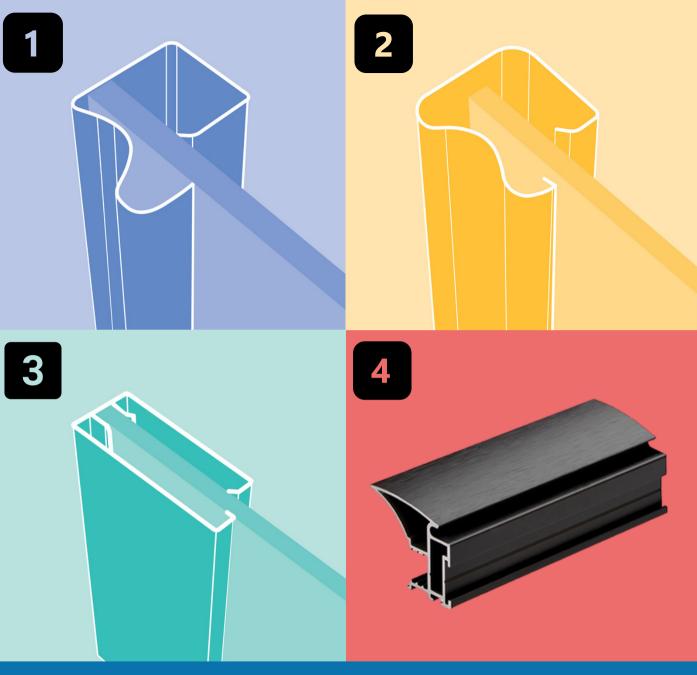

#### WHY SLIDING DOORS?

- Space Saving
- Endless Design Options
- Smooth & Quiet Rolling
- Made in the UK

- 1: Heritage 25mm Steel frame
- 2: Classic 35mm Steel frame
- 3: Shaker 75mm Steel frame
- 4: Curve 36mm Aluminium frames with hidden wheels.

There is no such thing as a lower quality frame in our sliding doors. It is simply down to your design preference. Prices increase from left to right with our Curve range offering extra features