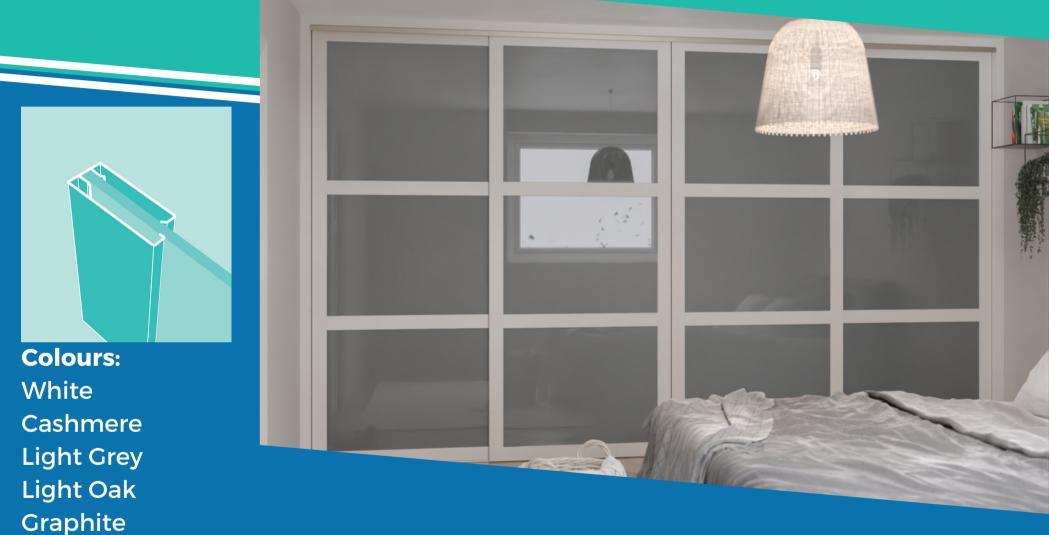

## CLASSIC

**Colours:** White Silver Cashmere Light Oak Graphite

> The Classic range of sliding doors offers a slightly more traditional look to doors with a broader steel 35mm frame. Again this range can be made in any combination of designs found below.