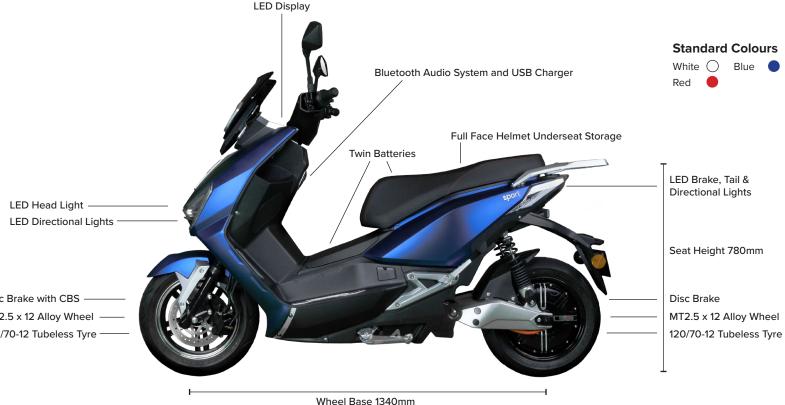

#### **Features**

Twin batteries, LCD dash, LED headlamp, Bluetooth audio system, 3 performance modes, reverse mode, remote start function, 12 inch wheels, theft warning system