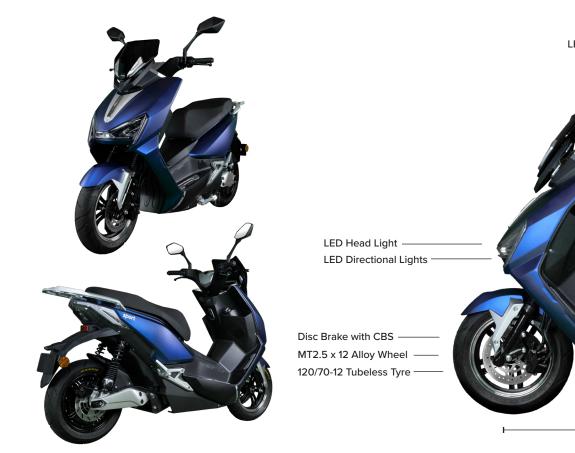

#### **Features**

Twin batteries, LCD dash, LED headlamp, Bluetooth audio system, 3 performance modes, reverse mode, remote start function, 12 inch wheels, theft warning system