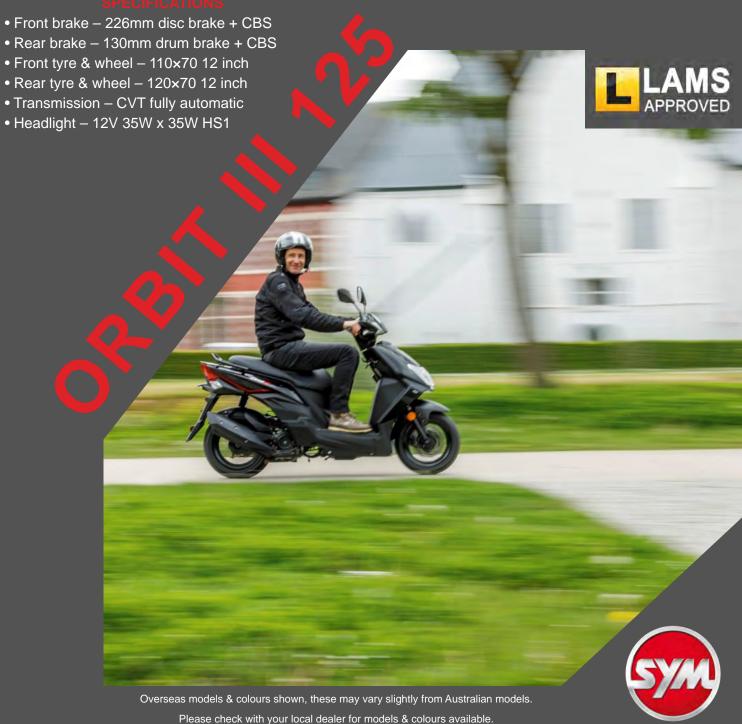

- Electronic Fuel Injected; EFI
- Electric start & fully automatic transmission
- Front 226mm disc brake
- CBS (Combined Braking System)
- Analogue speedo with fuel guage
- Large capacity lockable under seat storage
- Flush mounted front & rear indicators
- Luggage hook and rear grab handle
- Multi-function ignition with remote seat release & remote fuel cap release
- Steering lock
- Anti-theft switch, steering lock & engine immobiliser
- Centre stand
- EURO4 specifications

- Engine 124.6cc air cooled single cylinder 4 stroke
- Max power 7.5kw @ 8500rpm
- Max torque 9.30Nm @ 6500rpm
- Compression ratio 10.7:1

- Dimensions 1900L x 682W x 1120H
- Seat height 785 mm
- Wheel base 1320mm
- Dry weight 115 kg
- Fuel capacity 6.2 litres