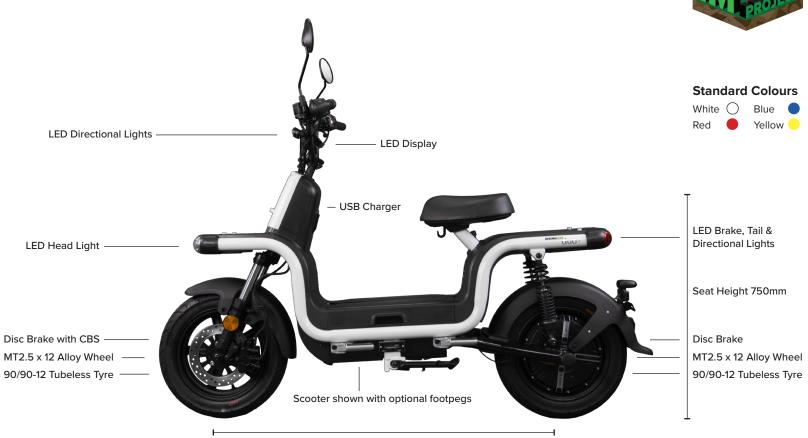

### **Specifications Sheet**

Wheel Base 1210mm

#### Performance

Max. Speed (GPS): 65km/h Range: 95km

#### Battery

Type: LG/Samsung Lithium Capacity: 60v 42Ah BMS: Yes Warranty: 2 Years

#### Motor

Brand: Bosch Hub Motor Rating: 1500w Max Power: 2700w

#### **Charger** 200V-240V 7A (7h 0-100%)

**Dimensions** Length: 1765mm Weight: 745mm Height: 1105mm

#### **Net Weight** 87kg (including battery)

Max Weight 192kg

#### Features

Unibody frame, LCD dash, LED headlamp, 2 performance modes, cruise mode, remote start function, quick accessories installation, 12 inch wheels, CBS, theft warning system

Licence Class Motorcycle Licence: All States