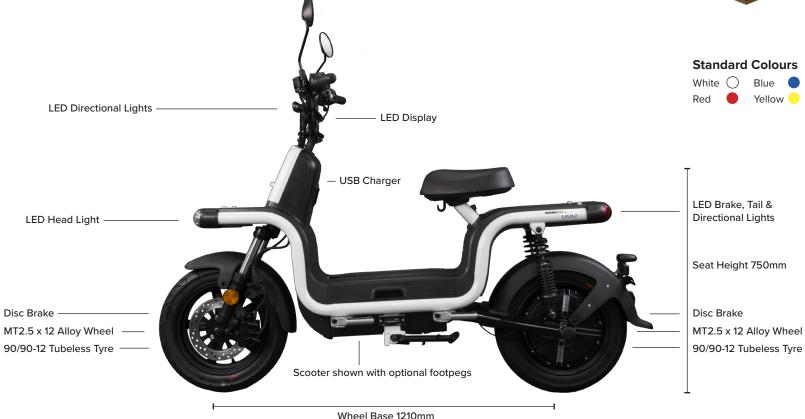

#### **Dimensions**

Length: 1765mm Weight: 745mm Height: 1105mm

#### **Features**

Unibody frame, LCD dash, LED headlamp, 2 performance modes, cruise mode, remote start function, quick accessories installation, 12 inch wheels, theft warning system