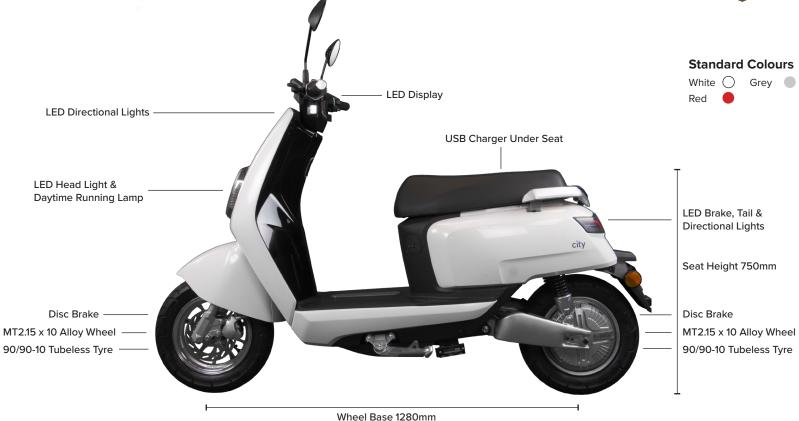

#### **Features**

LCD dash, LED headlamp, 3 performance modes, reverse mode, remote start function, 10 inch wheels, theft warning system

#### **Licence Class**

Car Licence: QLD, NT, SA, WA Motorcycle Licence: NSW, VIC, TAS, ACT