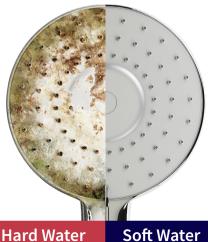

### Why is softened water beneficial?

Softened water offers many benefits to you and your home, all made accessible with a TwinTec S4 Water Softener. Existing limescale will be eliminated and your home will be protected from future build up. This will reduce cleaning time around the home, create less need for harsh cleaning products and make your home shine.