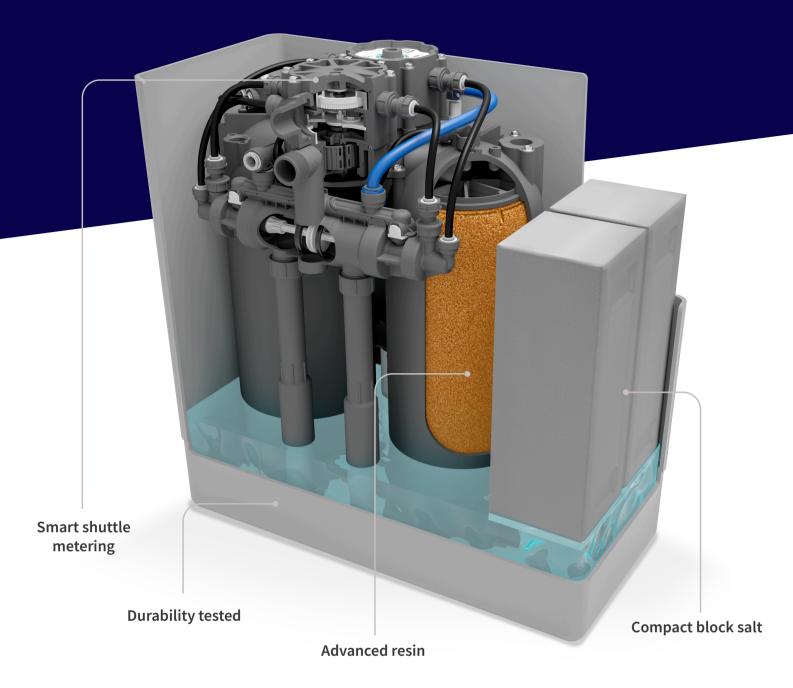

#### Smart shuttle metering

Using breakthrough technology, this water softener includes smart shuttle metering, which is designed and manufactured to cater for the intricacies of all British plumbing systems. From tanks in the loft to combination boilers and high flow unvented hot water cylinders, this water softener does the job.

#### **Durability tested**

Built for maximum durability. Robustly tested for total reliability exceeding UK standards.

#### Block salt

Easy to handle and store.

#### Twin parallel cylinder design

The twin parallel cylinder allows for softened water 24 hours a day with more than enough capacity to supply softened water to a large family. Our parallel system ensures water is fresh for you and your family.