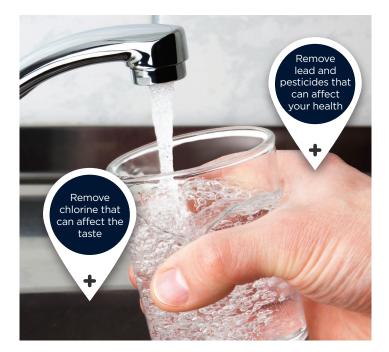

## Enjoy crystal clear, filtered water on your terms

We all know the importance of hydration to aid a healthy mind and body. So why not hydrate yourself in the best way possible, with crystal clear, filtered water!

Our range of drinking water filters are designed to remove the impurities from your water supply leaving you with delicious tasting water on tap, 24/7.

#### Chlorine

Chlorine is added to a water supply by water companies. It disinfects the water but can leave a nasty taste and smell.

**Removal benefits:** Removing chlorine will

improve the taste and smell of water.

Lead can enter the water via

pipes connecting a property

to the mains. The risk is greater in pre-1970s houses.

Removal benefits: Lead

body processes and can

be toxic to many organs

and tissues.

interferes with a variety of