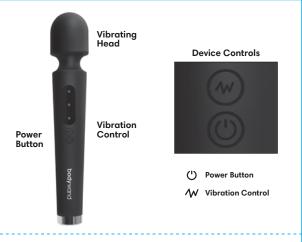

#### • DEVICE POWER ON/OFF

Hold the  $\bigcirc$  button for 3 seconds to turn your device on or off. The device will vibrate immediately once turned on.

#### VIBRATION MODES

There are 7 adjustable vibration modes.

To adjust the vibration modes, press the W button on your device to cycle through each mode.

#### • TRAVEL LOCK

Simultaneously press and hold the  $\circlearrowleft$  and  $\rightsquigarrow$  buttons for 3 seconds. Flashing light and vibration will indicate the massager is locked.

To unlock, simultaneously press and hold the  $\ref{thm:prop}$  and  $\ref{thm:prop}$  buttons for 3 seconds. Flashing light will indicate the massager is locked.