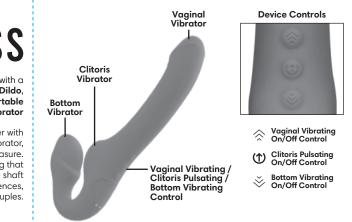

#### DEVICE POWER ON/OFF

Press and hold the  $\bigotimes$  or  $\bigoplus$  or  $\bigotimes$  button for 3 seconds to turn on your device to standby mode. The indicator light will light up once turned on. Press and hold the buttons for 3 seconds to turn off each function.

#### VAGINAL VIBRATOR MODES

Press  $\,$  button repeatedly to cycle through 10 patterns of vibrating modes. Press and hold for 3 seconds to stop.

#### CLITORIS PULSATING MODES

Press 0 button repeatedly to cycle through 10 patterns of pulsating modes. Press and hold for 3 seconds to stop.

#### BOTTOM VIBRATOR MODES

Press  $\stackrel{>}{\otimes}$  button repeatedly to cycle through 10 patterns of bottom vibrator modes. Press and hold for 3 seconds to stop.

Each function can operate independently or all three functions can operate together.