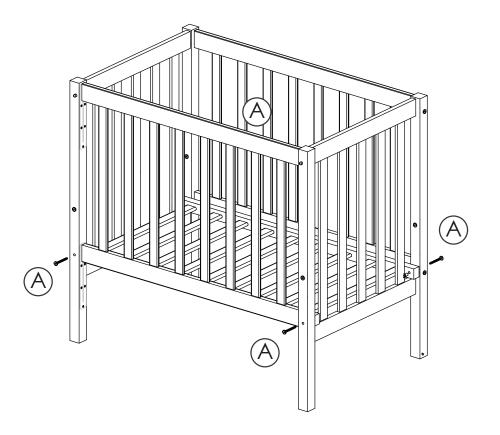

#### **PRODUCT NOTICE**

Always insist on a standard One60 mattress 1000 x 600 x 100mm

Ensure the mattress is SIDS tested

All TikkTokk products are tested to the available standard

Assemble all components only according to TikkTokk's guidelines herein