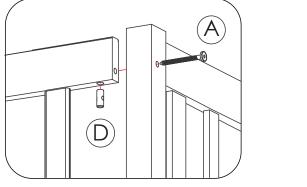

#### **PRODUCT NOTICE**

Always insist on a standard One60 mattress 1000 x 600 x 100mm

Ensure the mattress is SIDS tested

All TikkTokk products are tested to the available standard

Assemble all components only according to TikkTokk's guidelines herein