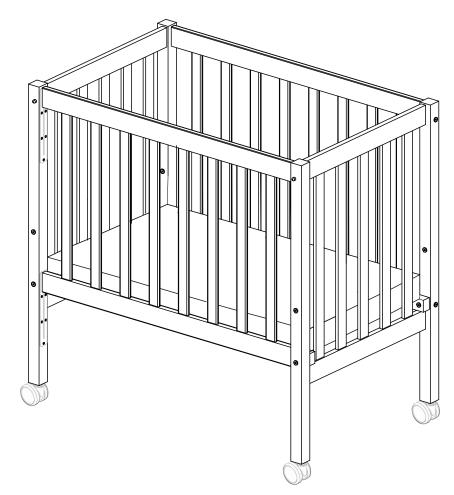

# Elm Cot

# Assembly Guide



## **IMPORTER**



### **WARNING**



KEEP THIS DOCUMENT FOR FUTURE REFERENCE This is not a safety device

DO NOT LEAVE CHILDREN UNATTENDED

NEVER LEAVE A CHILD UNATTENDED WITH DROPSIDE

TO PREVENT FALLS the mattress base of this cot should be adjusted to the lowest position before the child can

Maximum mattress thickness should not exceed

Keep clean of all foreign substances including those that may be toxic

All screws should be check & tightened regularly Manufacturer's assembly instructions must be followed in detail to ensure the safety features of the cot are not compromised

Incorrect installation may result in insability & weakness Ensure that the cot is kept at a safe distance from curtains / blinds, heaters & power outlets.

Also ensure that mediaction, string, elastics, smal