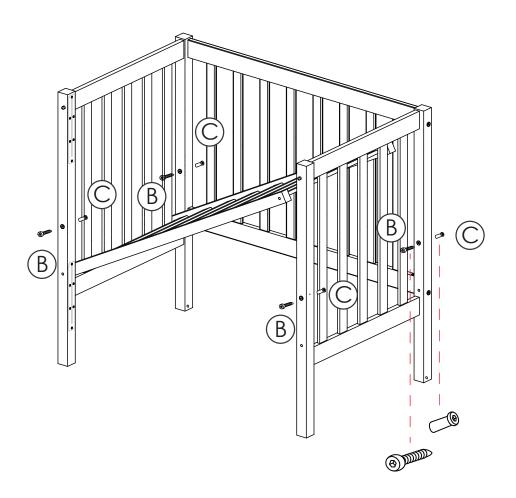

#### **PRODUCT NOTICE**

Always insist on a standard One60 mattress 1000 x 600 x 100mm

Ensure the mattress is SIDS tested

All TikkTokk products are tested to the available standard

Assemble all components only according to TikkTokk's guidelines herein