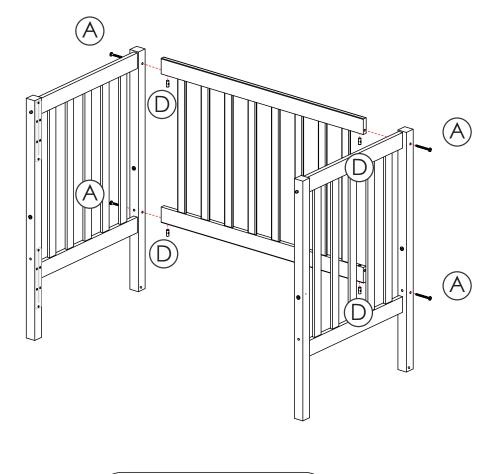

ted

All TikkTokk products are tested to the available standard

Assemble all components only according to TikkTokk's guidelines herein

Product Code TEF01 Australian Standards Test Reports Cot: AS/NZS 2172:2013 QDHG201201110

#### **EXPORTER**

TikkTokk HONG KONG Room 50 45F Premier Centre, No.20 Cheung Shun Street, Cheuna Sha Wan, Kowloon, Hong Kong

FLCT02

CONSUMER ASSISTANCE

HOTLINE: +61 (0) 2 9980 6633 SKYPE: tikktokk.mb EMAIL: info@tikktokk.com WEB: www.tikktokk.com ADDRESS: Unit 3, 280 New Line Rd Dural, NSW, 2158, Australia

TikkTokk Australia Unit 3, 280 New Line Rd Dural, NSW, 2158 Australia

ELCT02









### Warranty Registration - Register Your TikkTokk Product Online

#### Here's what you need:

• Receipt

ELCT02

• Date of Purchase (on your receipt)

www.tikktokk.com







1.

3

ELCT02 6 ELCT02

2

3.