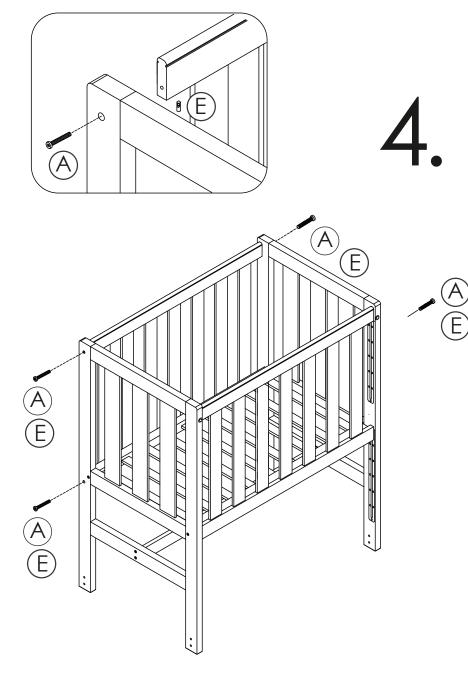

the available standard Assemble all components only according to TikkTokk's auidelines herein

Product Code TAC01 Australian Standards Test Report: AS/NZS 2172:2013 QDHG1501000193P

#### EXPORTER

ASCT02

TikkTokk HONG KONG Room 50 45F Premier Centre, No.20 Cheung Shun Street, Cheung Sha Wan, Kowloon,Hong Kong

#### CONSUMER ASSISTANCE HOTLINE: +61 (0) 2 9980 6633 SKYPE: tikktokk.mb

SKYPE: tikktokk.mb EMAIL: info@tikktokk.com WEB: www.tikktokk.com ADDRESS: Unit 3, 280 New Line Rd Dural, NSW, 2158, Australia

www.tikktokk.com

#### **IMPORTER**

TikkTokk Australia Unit 3, 280 New Line Rd Dural, NSW, 2158 Australia

8







## Warranty Registration - Register Your TikkTokk Product Online

### Here's what you need:

- Receipt
- Date of Purchase (on your receipt)

## www.tikktokk.com









4