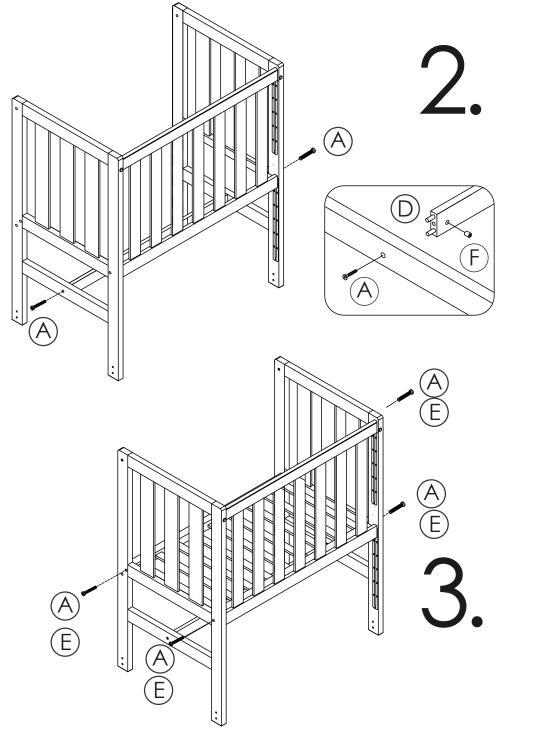

o the available standard Assemble all components only according to TikkTokk's auidelines herein

Product Code TAC01 Australian Standards Test Report: AS/NZS 2172:2013 QDHG1501000193P

#### EXPORTER

ASCT02

TikkTokk HONG KONG Room 50 45F Premier Centre, No.20 Cheung Shun Street, Cheung Sha Wan, Kowloon,Hong Kong

#### CONSUMER ASSISTANCE HOTLINE: +61 (0) 2 9980 6633 SKYPE: tikktokk.mb

SKYPE: tikktokk.mb EMAIL: info@tikktokk.com WEB: www.tikktokk.com ADDRESS: Unit 3, 280 New Line Rd Dural, NSW, 2158, Australia

www.tikktokk.com

#### **IMPORTER**

TikkTokk Australia Unit 3, 280 New Line Rd Dural, NSW, 2158 Australia

8







## Warranty Registration - Register Your TikkTokk Product Online

### Here's what you need:

- Receipt
- Date of Purchase (on your receipt)

## www.tikktokk.com









4