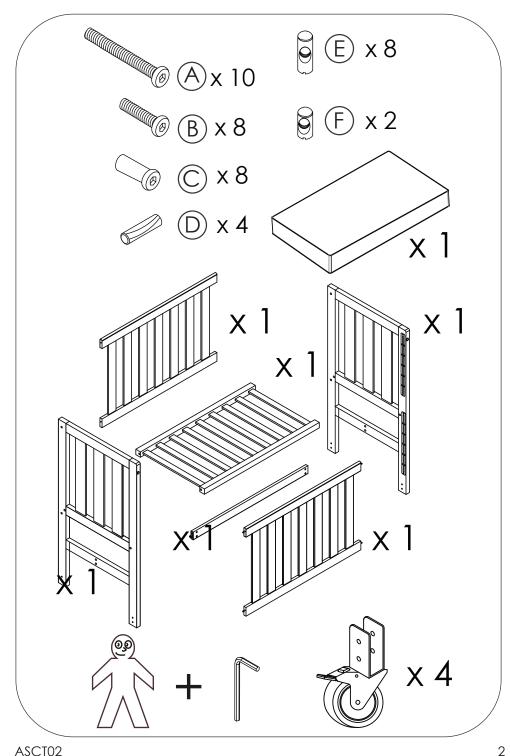

orn or missing

## **PRODUCT NOTICE**

Always insist on a standard One60 mattress 1000 x 600 x 100mm Ensure the mattress is SIDS tested All TikkTokk products are tested to the available standard Assemble all components only according to TikkTokk's auidelines herein

Product Code TAC01 Australian Standards Test Report: AS/NZS 2172:2013 QDHG1501000193P

#### EXPORTER

ASCT02

TikkTokk HONG KONG Room 50 45F Premier Centre, No.20 Cheung Shun Street, Cheung Sha Wan, Kowloon,Hong Kong

#### CONSUMER ASSISTANCE HOTLINE: +61 (0) 2 9980 6633 SKYPE: tikktokk.mb

SKYPE: tikktokk.mb EMAIL: info@tikktokk.com WEB: www.tikktokk.com ADDRESS: Unit 3, 280 New Line Rd Dural, NSW, 2158, Australia

www.tikktokk.com

#### **IMPORTER**

TikkTokk Australia Unit 3, 280 New Line Rd Dural, NSW, 2158 Australia

8







## Warranty Registration - Register Your TikkTokk Product Online

### Here's what you need:

- Receipt
- Date of Purchase (on your receipt)

## www.tikktokk.com









4