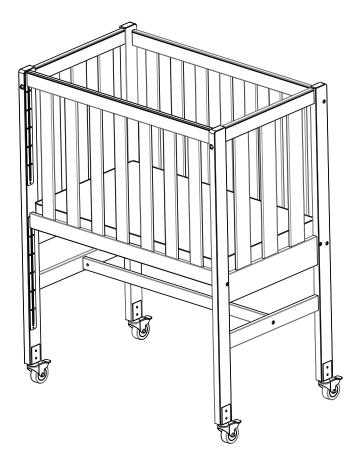

# Aspen Ergo Cot

## Assembly Guide







## WARNING

KEEP THIS DOCUMENT FOR FUTURE REFERENCE This is not a safety device DO NOT LEAVE CHILDREN UNATTENDED NEVER LEAVE A CHILD UNATTENDED WITH DROPSIDE DOWN TO PREVENT FALLS the mattress base of this cot should be adjusted to the lowest position before the child can sit up. Maximum mattress thickness should not exceed 120mm Keep clean of all foreign substances including those that may be toxic All screws should be check & tightened regularly Manufacturer's assembly instructions must be followed in detail to ensure the safety features of the cot are not

compromised Incorrect installation may result in insability & weakness Ensure that the cot is kept at a safe distance from curtains / blinds, heaters & power outlets. Also ensure that mediaction, string, elastics, small toys & o