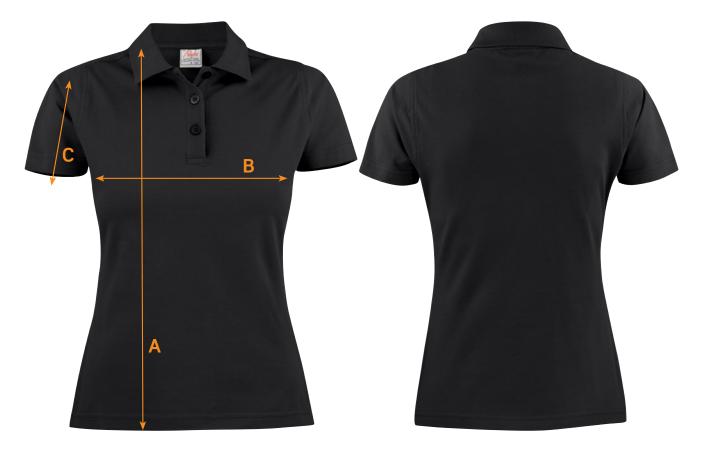

## SIZE CHART

BRAND: Printer Active Wear

CODE No.: PA200W

Surf Women's Cotton Polo

| Ref.                                                           | Area                            | S  | М  | L  | XL | XXL | 3XL |
|----------------------------------------------------------------|---------------------------------|----|----|----|----|-----|-----|
| А                                                              | Body Length from Shoulder Point | 61 | 63 | 65 | 67 | 69  | 71  |
| В                                                              | 1/2 Chest Width                 | 47 | 49 | 51 | 54 | 57  | 60  |
| С                                                              | Sleeve Length                   | 18 | 19 | 20 | 21 | 22  | 23  |
| All measurements are indicative with minimum tolerance of 1cm. |                                 |    |    |    |    |     |     |