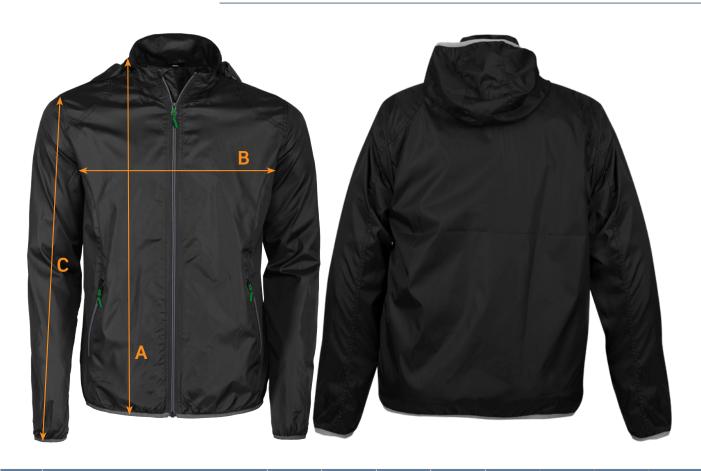

## SIZE CHART

BRAND: Printer Active Wear

CODE No.: PA105

Headway Unisex Lightweight Jacket

| Ref.                                                           | Area                            | XS | S  | М  | L  | XL | XXL | 3XL | 5XL |
|----------------------------------------------------------------|---------------------------------|----|----|----|----|----|-----|-----|-----|
| А                                                              | Body Length from Shoulder Point | 69 | 71 | 73 | 76 | 79 | 81  | 83  | 87  |
| В                                                              | 1/2 Chest Width                 | 52 | 55 | 58 | 61 | 65 | 69  | 73  | 81  |
| С                                                              | Sleeve Length                   | 67 | 69 | 71 | 73 | 75 | 77  | 79  | 81  |
| All measurements are indicative with minimum tolerance of 1cm. |                                 |    |    |    |    |    |     |     |     |